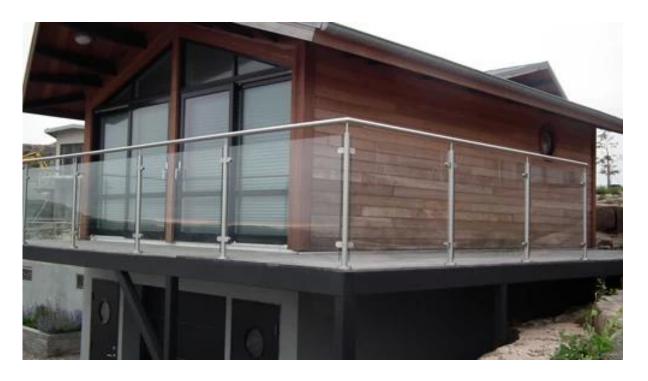

## stainless steel glass railing system for balcony

Material: stainless steel 304/316

Finish: satin brushed or mirror finish;

Size: Square post or round post as per your demand

Round post diameter 42.4mm and 50.8mm with thickness 1.5mm or 2.0mm;

Square post 40x40mm or 50x50mm with thickness 1.5mm or 2mm;

Glass railing height: 36" or 42" or customized;

cut to size railing design

Glass thickness: 6-12mm tempered or laminated glass;

Stainless steel post(floor mounted with welded flange and base)

## Post type:

- 1 way end post;
- 2 way middle 180 degree post;
- 2 way corner 90 degree post;
- 2 way middle 135 degree post;

Post with adjustable top handrail bracket, elegant satin brushed surface, very easy to maintain.

No matter the floor is wood, steel or concrete, our stainless steel post could be stand very well and stable.