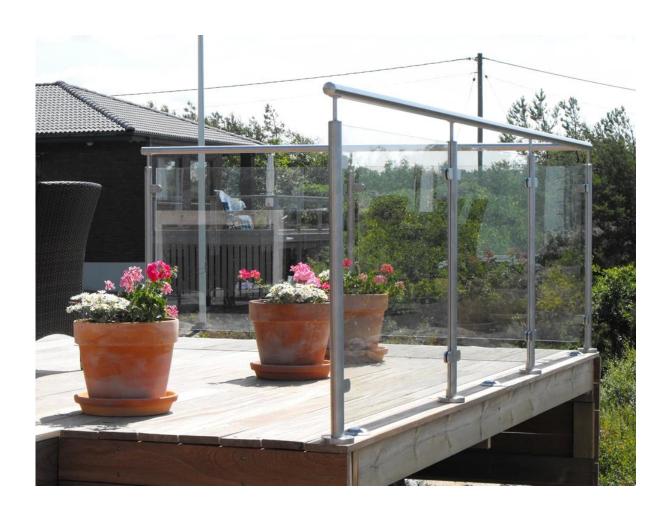

## stainless steel glass railing system for balcony

Material: stainless steel 304/316

Finish: satin brushed or mirror finish;

Size: Square post or round post as per your demand

Round post diameter 42.4mm and 50.8mm with thickness 1.5mm or 2.0mm;

Square post 40x40mm or 50x50mm with thickness 1.5mm or 2mm;

Glass railing height: 36" or 42" or customized;

cut to size railing design

Glass thickness: 6-12mm tempered or laminated glass;

Stainless steel post(floor mounted with welded flange and base)

## Post type:

- 1 way end post;
- 2 way middle 180 degree post;
- 2 way corner 90 degree post;
- 2 way middle 135 degree post;

Post with adjustable top handrail bracket, elegant satin brushed surface, very easy to maintain.