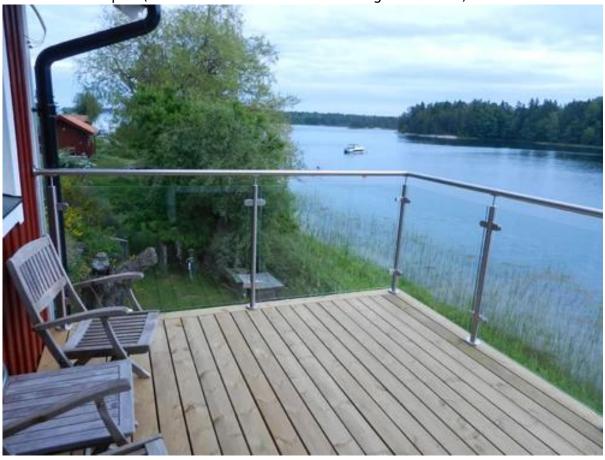

## stainless steel glass railing system for balcony

Material: stainless steel 304/316

Finish: satin brushed or mirror finish;

Size: Square post or round post as per your demand

Round post diameter 42.4mm and 50.8mm with thickness 1.5mm or 2.0mm;

Square post 40x40mm or 50x50mm with thickness 1.5mm or 2mm;

Glass railing height: 36" or 42" or customized;

cut to size railing design

Glass thickness: 6-12mm tempered or laminated glass;

Stainless steel post(floor mounted with welded flange and base)

## Post type:

- 1 way end post;
- 2 way middle 180 degree post;
- 2 way corner 90 degree post;
- 2 way middle 135 degree post;

Post with adjustable top handrail bracket, elegant satin brushed surface, very easy to maintain.

No matter the floor is wood, steel or concrete, our stainless steel post could be stand very well and stable.