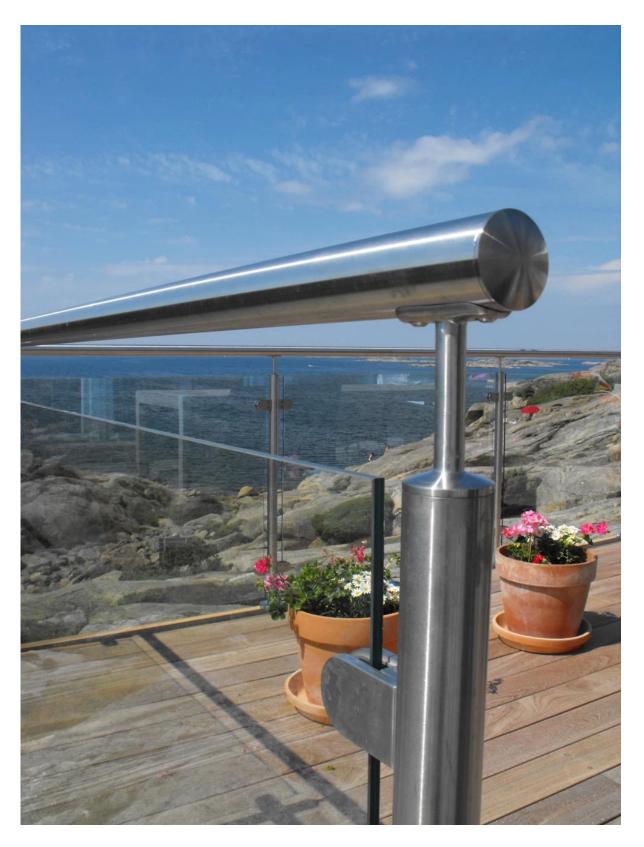

## stainless steel glass railing system for balcony

Material: stainless steel 304/316

Finish: satin brushed or mirror finish;

Size: Square post or round post as per your demand

Round post diameter 42.4mm and 50.8mm with thickness 1.5mm or 2.0mm;

Square post 40x40mm or 50x50mm with thickness 1.5mm or 2mm;

Glass railing height: 36" or 42" or customized;

cut to size railing design

Glass thickness: 6-12mm tempered or laminated glass;

Stainless steel post(floor mounted with welded flange and base)

## Post type:

- 1 way end post;
- 2 way middle 180 degree post;
- 2 way corner 90 degree post;
- 2 way middle 135 degree post;

Post with adjustable top handrail bracket, elegant satin brushed surface, very easy to maintain.