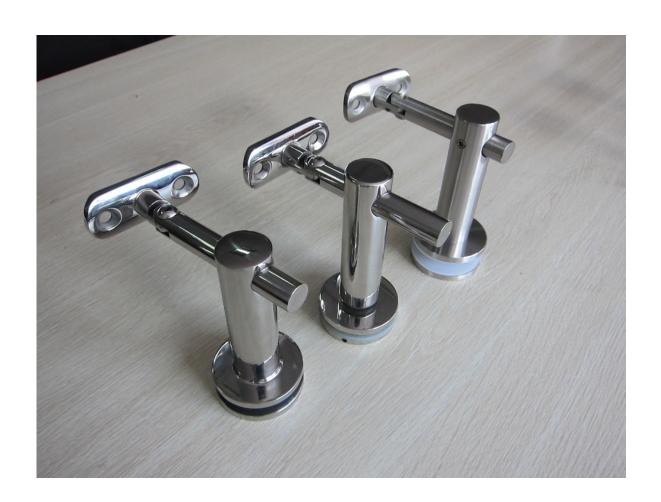

## stainless steel glass railing tube mounting round pipe brackets 1> Adjustable Stainless Steel Handrail Bracket : Material:stainless steel 304/316

Finish: Satin / Mirror polished

With arc or flat plate

For both round and square pipe/40x40/50x50/42.4/50.8mm pipe

Glass thickness: 6/8/10/10.76/12.76mm

Various design for your selection, OEM is welcome also

2> For more information:

| What are the features of our stainless steel handrail bracket? |                                                                                                            |
|----------------------------------------------------------------|------------------------------------------------------------------------------------------------------------|
| Product name:                                                  | handrail bracket, glass<br>mounting handrail bracket,<br>wall mounting handrail<br>racket, handrail holder |
| Country of Origin:                                             | Guangdong province ,<br>China                                                                              |
| Material:                                                      | stainless steel 304/316                                                                                    |
| Finish:                                                        | satin / mirror                                                                                             |
| Dimension                                                      | 60mm mounting plate,<br>12mm supporting leg, to<br>support flat or round tube                              |
| Fabrication process:                                           | stampingmodifying<br>drilling/tappingpolishing<br>assembling                                               |
| Application Area:                                              | swimming pool area,<br>balcony, staircase,shopping<br>mall, office etc .                                   |
| Production ability:                                            | 10000 pcs / month                                                                                          |
| Minimum order quantity:                                        | 1 pc                                                                                                       |
| Port:                                                          | Shenzhen port                                                                                              |
| Trade terms available:                                         | FOB , CIF , C&F , CFR , EX-<br>WORKS                                                                       |
| Payment terms available:                                       | T/T ; L/C at sight ; Western<br>Union , Alibaba Escrow                                                     |