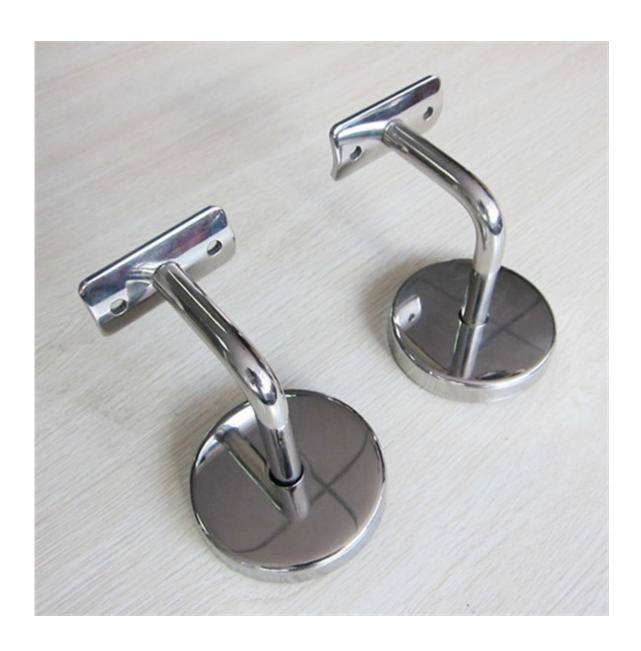

## stainless steel glass railing tube mounting round pipe brackets 1> Adjustable Stainless Steel Handrail Bracket : Material:stainless steel 304/316

Finish: Satin / Mirror polished

With arc or flat plate

For both round and square pipe/40x40/50x50/42.4/50.8mm pipe

Glass thickness: 6/8/10/10.76/12.76mm

Various design for your selection, OEM is welcome also

2> For more information:

| What are the features of our stainless steel handrail bracket? |                                                                                                            |
|----------------------------------------------------------------|------------------------------------------------------------------------------------------------------------|
| Product name:                                                  | handrail bracket, glass<br>mounting handrail bracket,<br>wall mounting handrail<br>racket, handrail holder |
| Country of Origin:                                             | Guangdong province ,<br>China                                                                              |
| Material:                                                      | stainless steel 304/316                                                                                    |
| Finish:                                                        | satin / mirror                                                                                             |
| Dimension                                                      | 60mm mounting plate,<br>12mm supporting leg, to<br>support flat or round tube                              |
| Fabrication process:                                           | stampingmodifying<br>drilling/tappingpolishing<br>assembling                                               |
| Application Area:                                              | swimming pool area,<br>balcony, staircase,shopping<br>mall, office etc .                                   |
| Production ability:                                            | 10000 pcs / month                                                                                          |
| Minimum order quantity:                                        | 1 pc                                                                                                       |
| Port:                                                          | Shenzhen port                                                                                              |
| Trade terms available:                                         | FOB , CIF , C&F , CFR , EX-<br>WORKS                                                                       |
| Payment terms available:                                       | T/T ; L/C at sight ; Western<br>Union , Alibaba Escrow                                                     |