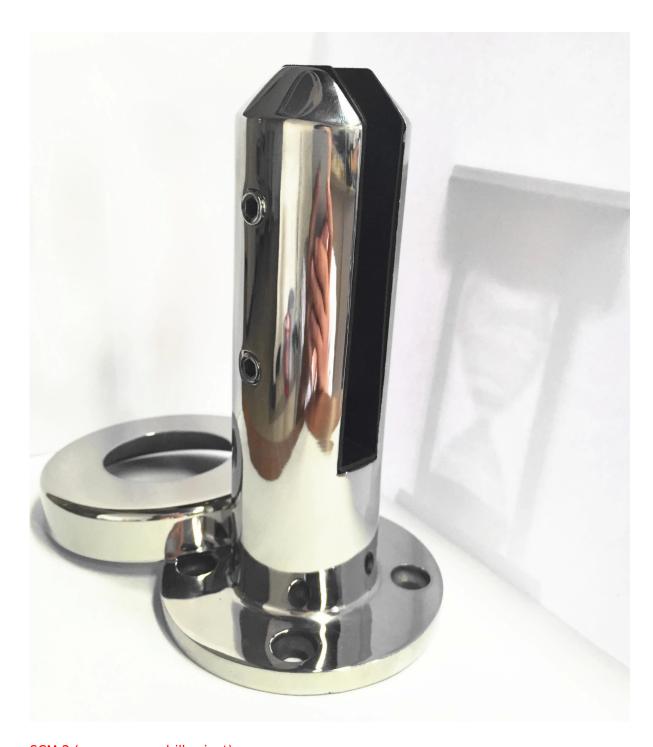

# Most 4 Popular Types.

SBM-2 (square base plate spigot)

RBM-2 (round base plate spigot)

SCM-2 ( square core drill spigot)

Project

Packaging & Delivery

Note: Same installation method applies to round base plate spigot

The glass is then installed to the spigots.
Place plastic packers between glass & spigot, at no stage should glass touch the metal **How adjustability works:**1. Place glass in spigot
2. Fix/ tension glass both sides with allen key