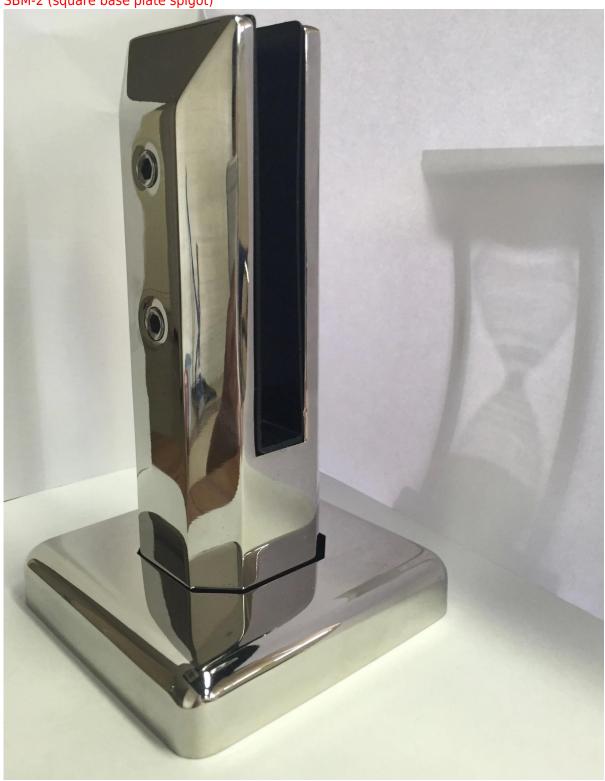

# Most 4 Popular Types.

SBM-2 (square base plate spigot)

RBM-2 (round base plate spigot)

SCM-2 ( square core drill spigot)

Project

Packaging & Delivery

### fixing method: base plate spigots

Mark out the centre line of proposed glass fence with a chalk line. Determine clamp location based on a sheet size (recommendation on pages 1 & 2). Use base plate as a template to mark out the hole positions and drill holes to suit.

**Note:** Do not exceed 100mm gaps between glass panels. Optimum gap is 40mm to 60mm

Now the base plated spigots can be fitted to the floor and plumbed via shims (not supplied) under the base plates. Be sure to tighten firmly as the smallest of movement at the base plate will result in noticeable movement at the bottom of the glass fence.