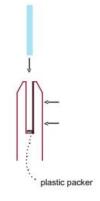

Note: Same installation method applies to round base plate spigot

The glass is then installed to the spigots.
Place plastic packers between glass & spigot, at no stage should glass touch the metal **How adjustability works:**1. Place glass in spigot
2. Fix/ tension glass both sides with allen key