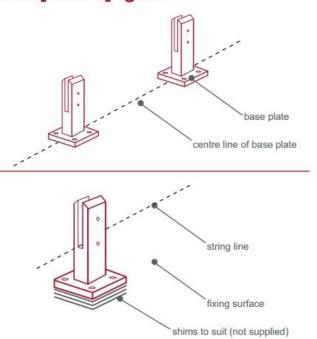

### fixing method: base plate spigots

Mark out the centre line of proposed glass fence with a chalk line. Determine clamp location based on a sheet size (recommendation on pages 1 & 2). Use base plate as a template to mark out the hole positions and drill holes to suit.

**Note:** Do not exceed 100mm gaps between glass panels. Optimum gap is 40mm to 60mm

Now the base plated spigots can be fitted to the floor and plumbed via shims (not supplied) under the base plates. Be sure to tighten firmly as the smallest of movement at the base plate will result in noticeable movement at the bottom of the glass fence.

**Tip:** By setting the two outer spigots of your total span, a string line can be run in the 'throat' of the spigots, giving correct height for all spigots in between

Note: Do not exceed 100mm gap from the fixing surface to the bottom of the glass