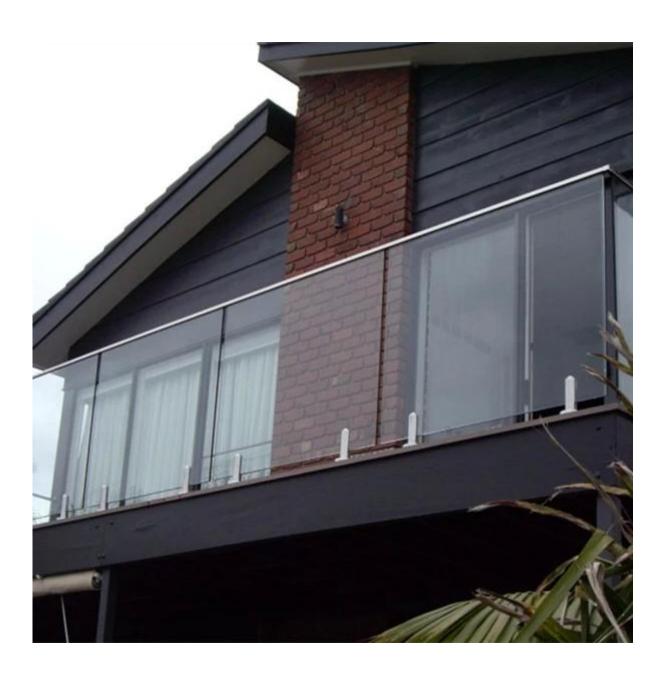

# Most 4 Popular Types.

SBM-2 (square base plate spigot)



RBM-2 (round base plate spigot)



SCM-2 ( square core drill spigot)







Project







Packaging & Delivery





#### Installation



### fixing method: base plate spigots

Mark out the centre line of proposed glass fence with a chalk line. Determine clamp location based on a sheet size (recommendation on pages 1 & 2). Use base plate as a template to mark out the hole positions and drill holes to suit.

**Note:** Do not exceed 100mm gaps between glass panels. Optimum gap is 40mm to 60mm

Now the base plated spigots can be fitted to the floor and plumbed via shims (not supplied) under the base plates. Be sure to tighten firmly as the smallest of movement at the base plate will result in noticeable movement at the bottom of the glass fence.

**Tip:** By setting the two outer spigots of your total span, a string line can be run in the 'throat' of the spigots, giving correct