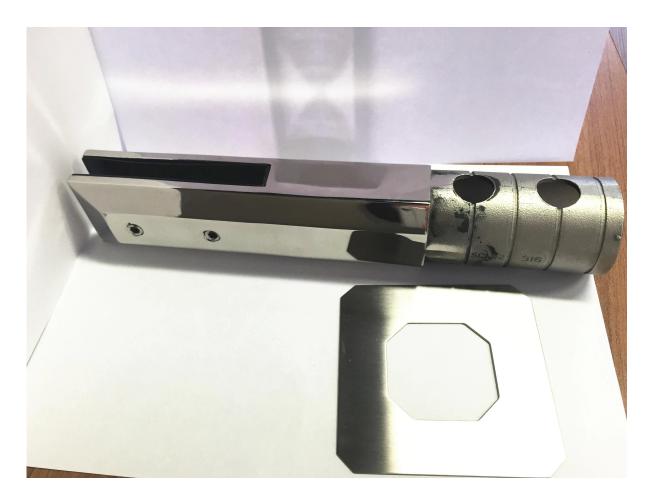

# Most 4 Popular Types.

SBM-2 (square base plate spigot)

RBM-2 (round base plate spigot)

SCM-2 ( square core drill spigot)

Project

Packaging & Delivery