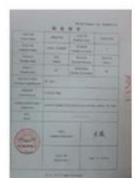

he two outer spigots of your total span, a string line can be run in the 'throat' of the spigots, giving correct height for all spigots in between

Note: Do not exceed 100mm gap from the fixing surface to the bottom of the glass



When all spigots are installed, slip domical cover the top of the spigot to hide fixings. It will be necessary to turn the adjustment screws on the spigot face all the way in to allow cover to pass over

Note: Same installation method applies to round base plate spigot



The glass is then installed to the spigots.
Place plastic packers between glass & spigot, at no stage should glass touch the metal **How adjustability works:**1. Place glass in spigot
2. Fix/ tension glass both sides with allen key



### Factory



## Customers



Certificate























Contact: Email: Doris