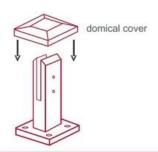

When all spigots are installed, slip domical cover the top of the spigot to hide fixings. It will be necessary to turn the adjustment screws on the spigot face all the way in to allow cover to pass over