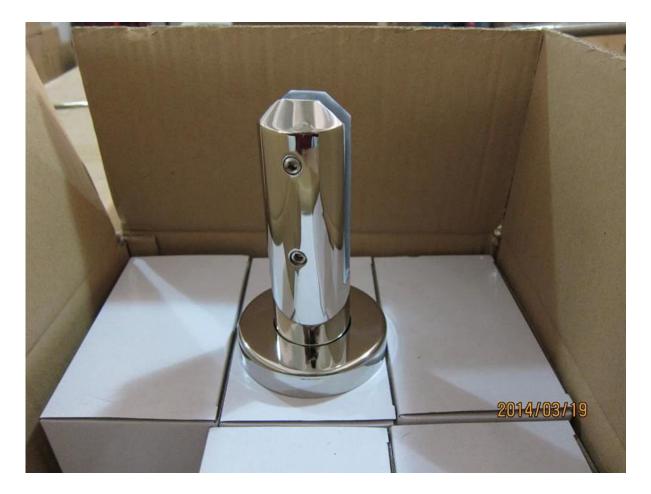

# Most 4 Popular Types.

SBM-2 (square base plate spigot)

RBM-2 (round base plate spigot)

SCM-2 ( square core drill spigot)

Project

Packaging & Delivery