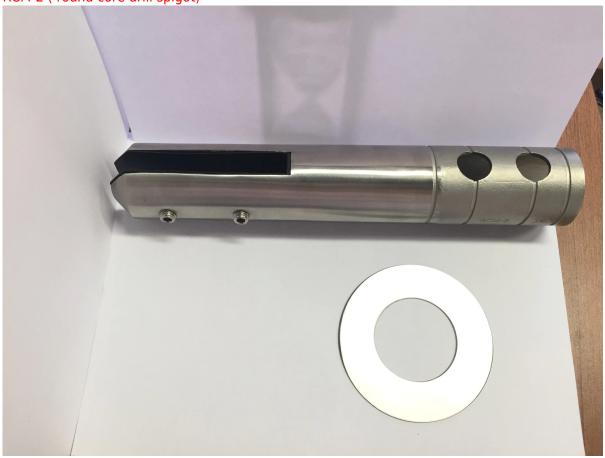

# Most 4 Popular Types.

SBM-2 (square base plate spigot)

RBM-2 (round base plate spigot)

SCM-2 ( square core drill spigot)

Project

Packaging & Delivery