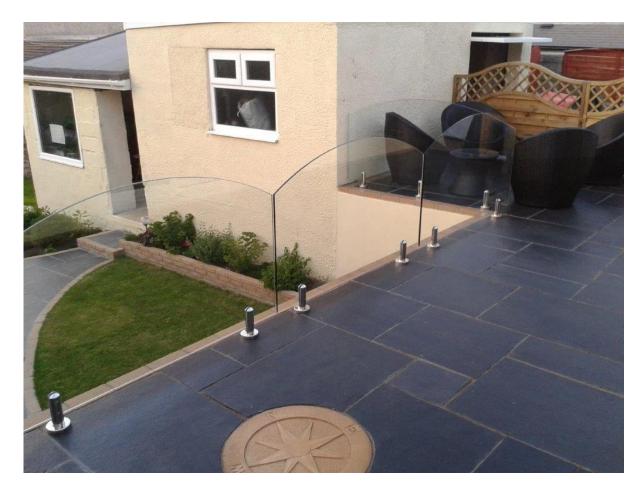

### fixing method: base plate spigots

Mark out the centre line of proposed glass fence with a chalk line. Determine clamp location based on a sheet size (recommendation on pages 1 & 2). Use base plate as a template to mark out the hole positions and drill holes to suit.

**Note:** Do not exceed 100mm gaps between glass panels. Optimum gap is 40mm to 60mm

Now the base plated spigots can be fitted to the floor and plumbed via shims (not supplied) under the base plates. Be sure to tighten firmly as the smallest of movement at the base plate will result in noticeable movement at the bottom of the glass fence.

**Tip:** By setting the two outer spigots of your total span, a string line can be run in the 'throat' of the spigots, giving correct height for all spigots in between

Note: Do not exceed 100mm gap from the fixing surface to the bottom of the glass