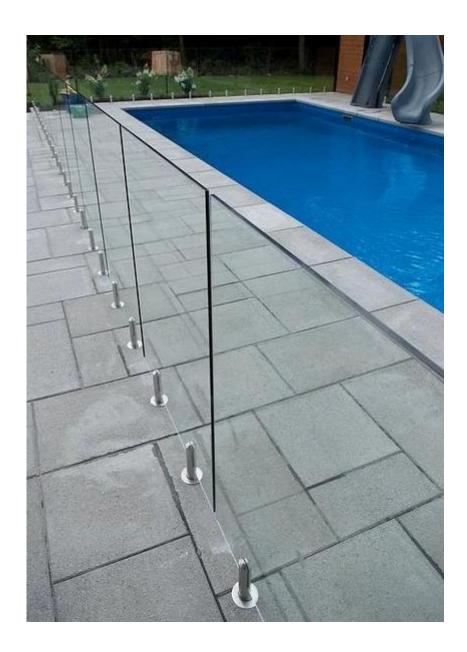

### fixing method: base plate spigots

Mark out the centre line of proposed glass fence with a chalk line. Determine clamp location based on a sheet size (recommendation on pages 1 & 2). Use base plate as a template to mark out the hole positions and drill holes to suit.

**Note:** Do not exceed 100mm gaps between glass panels. Optimum gap is 40mm to 60mm

Now the base plated spigots can be fitted to the floor and plumbed via shims (not supplied) under the base plates. Be sure to tighten firmly as the smallest of movement at the base plate will result in noticeable movement at the bottom of the glass fence.

**Tip:** By setting the two outer spigots of your total span, a string line can be run in the 'throat' of the spigots, giving correct height for all spigots in between

Note: Do not exceed 100mm gap from the fixing surface to the bottom of the glass

When all spigots are installed, slip domical cover the top of the spigot to hide fixings. It will be necessary to turn the adjustment screws on the spigot face all the way in to allow cover to pass over

Note: Same installation method applies to round base plate spigot

The glass is then installed to the spigots.
Place plastic packers between glass & spigot, at no stage should glass touch the metal **How adjustability works:**1. Place glass in spigot
2. Fix/ tension glass both sides with allen key