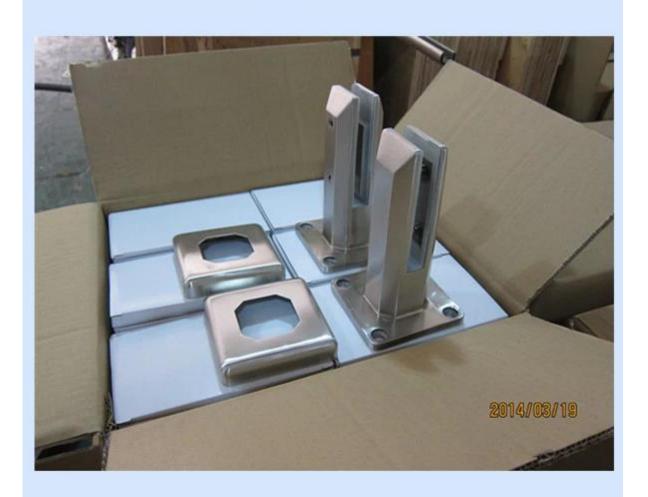

1 spigot for 1 white box

10 or 12 spigots for a carton

the drawing show

project show

Please go to our <a href="https://example.com/homepage">homepage</a>, and we will help you to find the products you need. or <a href="contact us">contact us</a> for recommendation.