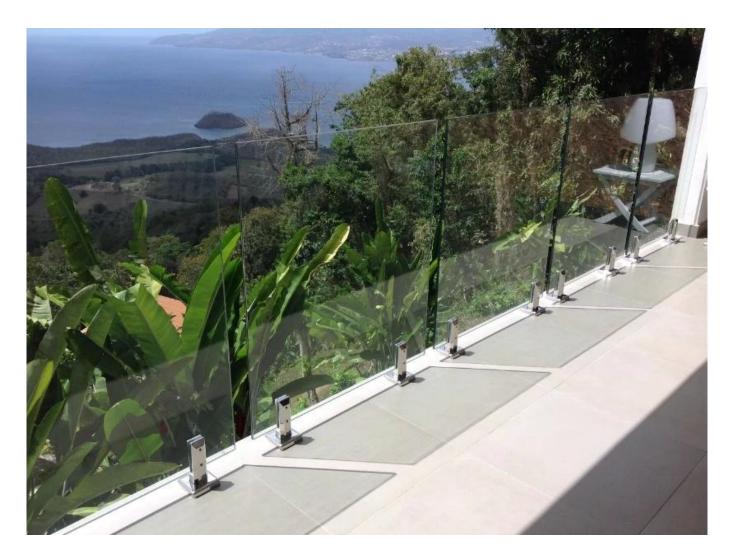

for glass thickness: 10mm-13.52mm

application: for swimming pool fence, frameless glass railings,

deck glass railing

MOQ: 1 set

shipping method: by DHL, UPS, FEDEX, by air and by sea package details: plastic bag+ small white box+ carton

1 spigot for 1 white box

10 or 12 spigots for a carton

the drawing show

project show

Please go to our <a href="https://example.com/homepage">homepage</a>, and we will help you to find the products you need. or <a href="contact us">contact us</a> for recommendation.