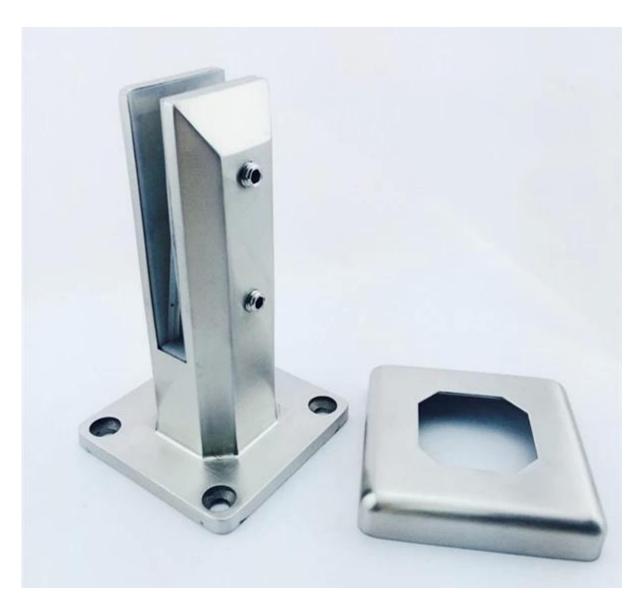

## stainless steel glass spigot for swimming glass fence

details of one hot glass spigot in our products model No.: SBM-2 (square base plate spigot)

material: stainless steel 316, 316L, duplex 2205

finish: mirror or satin polished

for glass thickness: 10mm-13.52mm

application: for swimming pool fence, frameless glass railings,

deck glass railing

MOQ: 1 set

shipping method: by DHL, UPS, FEDEX, by air and by sea package details: plastic bag+ small white box+ carton