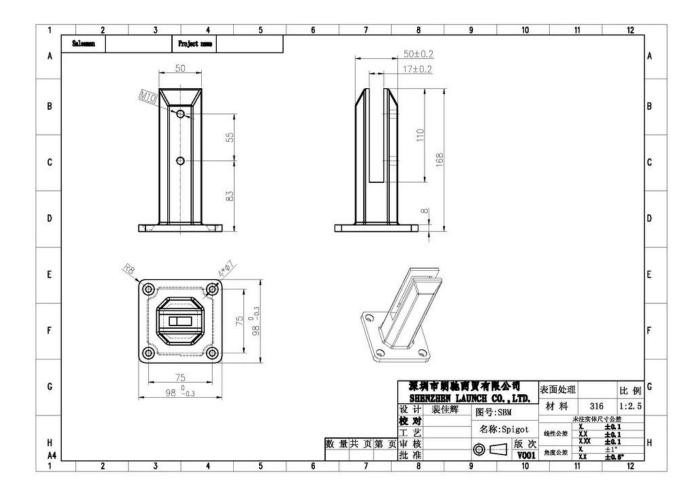

1 spigot for 1 white box

10 or 12 spigots for a carton

the drawing show

project show

Please go to our <a href="https://example.com/homepage">homepage</a>, and we will help you to find the products you need. or <a href="contact us">contact us</a> for recommendation.