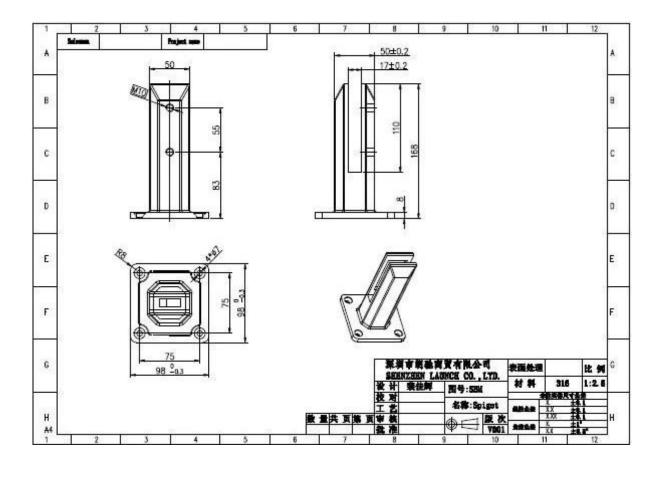

## stainless steel glass spigot frameless glass railing balustrade balcony deck design

1.Squsre base plate SBM stainless steel spigots specification,

- 1. Material: Stainless steel 316/duplex 2205.
- 2. Finish: Satin or mirror polished.
- 3. For glass thickness: 8-13.52mm.
- 4. Model No. SBM: Square base plate spigot.