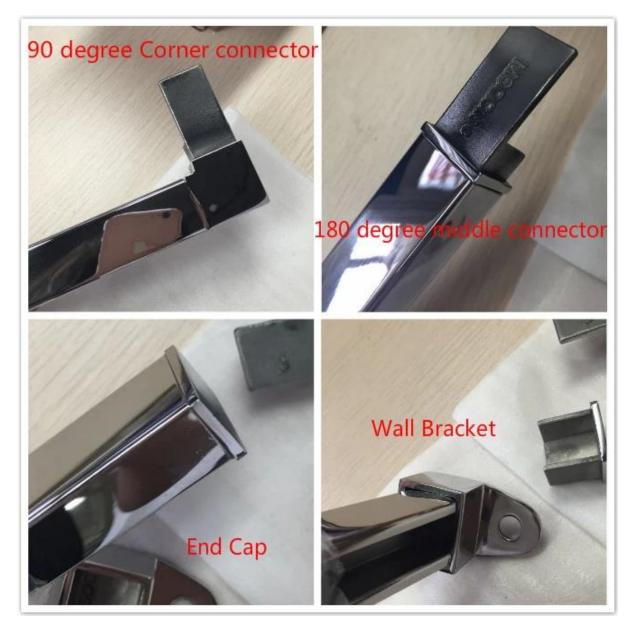

## stainless steel glass spigot frameless glass railing balustrade balcony deck design

1.Squsre base plate SBM stainless steel spigots specification,

- 1. Material: Stainless steel 316/duplex 2205.
- 2. Finish: Satin or mirror polished.
- 3. For glass thickness: 8-13.52mm.
- 4. Model No. SBM: Square base plate spigot.

## 2.stainless steel mini top handrail description,

Material: stainless steel 304/316/316L Finish: Brushed or Mirror polished For glass thickness : 8-13.52mm thickness Dimension: Square shape, 25\*20mm, groove 14\*14mm, 5.8 meter per length , or as per your requirement cut into sections ×