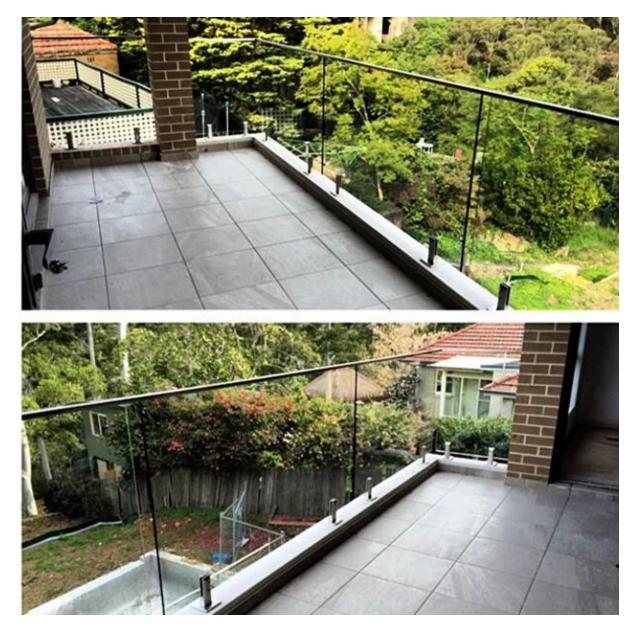

<u>3.stainless steel glass spigot frameless glass railing balustrade balcony</u>

deck design project,

Thanks for your visit, Any interested or needs, please contact with me freely :