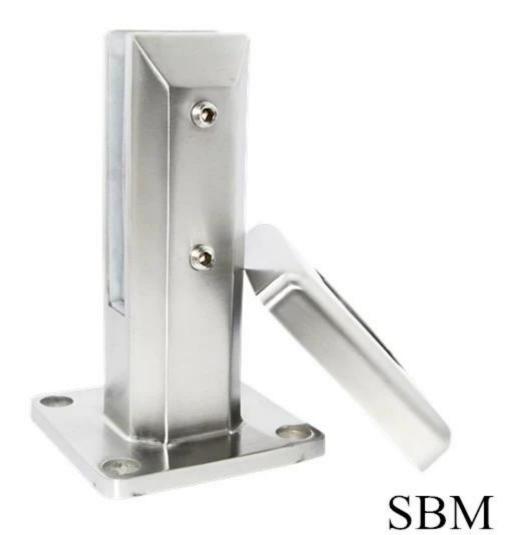

## stainless steel glass spigot frameless glass railing balustrade balcony deck design

1.Squsre base plate SBM stainless steel spigots specification,

- 1. Material: Stainless steel 316/duplex 2205.
- 2. Finish: Satin or mirror polished.
- 3. For glass thickness: 8-13.52mm.
- 4. Model No. SBM: Square base plate spigot.