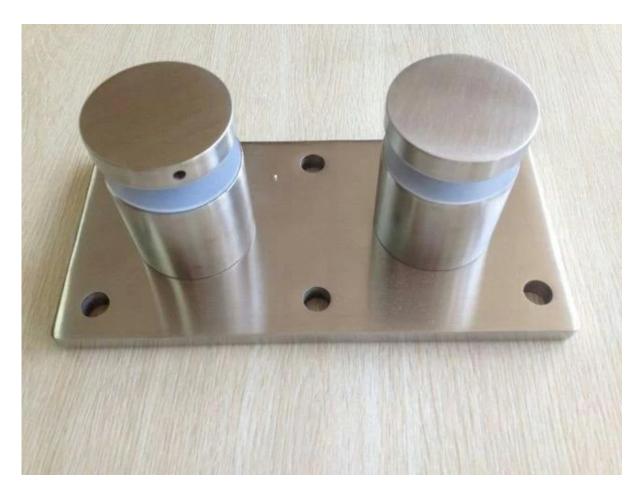

## Stainless steel standoff Model No. & project photos

## 1. Model No. SF-30 standoff.

Stainless steel 316 standoff Lag screw type.

2. Model No. SF-50 standoff.

3. Model No. SF-50T standoff.

4. stainless steel glass standoff balcony railing designs project photos: