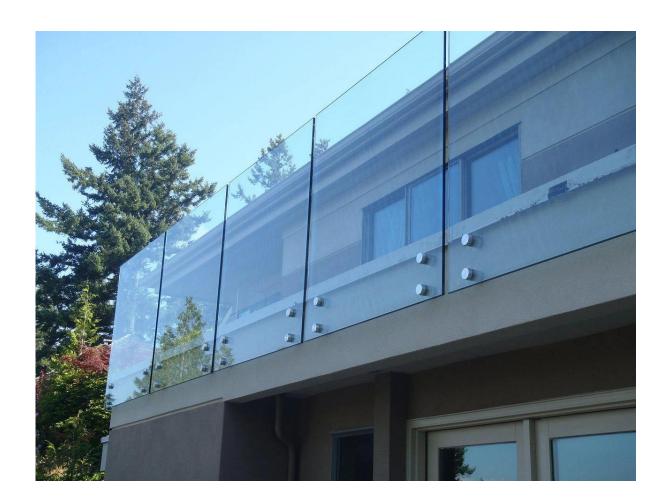

## 1. Model No. SF-30 standoff.

Stainless steel 316 standoff Lag screw type.

2. Model No. SF-50 standoff.

3. Model No. SF-50T standoff.

4. stainless steel glass standoff balcony railing designs project photos: