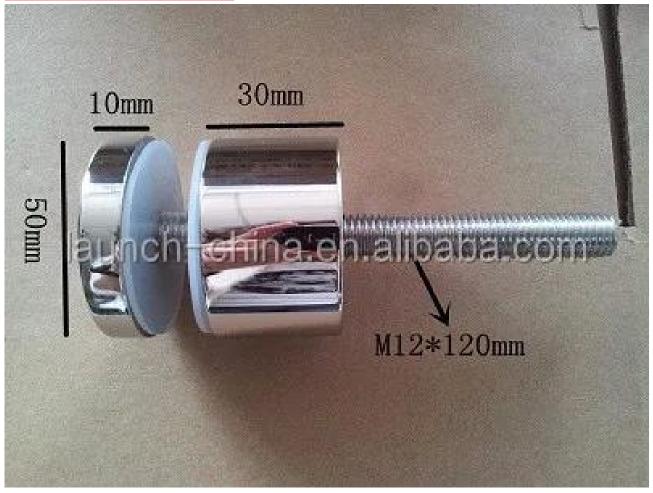

## 1. Model No. SF-30 standoff.

Stainless steel 316 standoff Lag screw type.

2. Model No. SF-50 standoff.

3. Model No. SF-50T standoff.

4. stainless steel glass standoff balcony railing designs project photos: