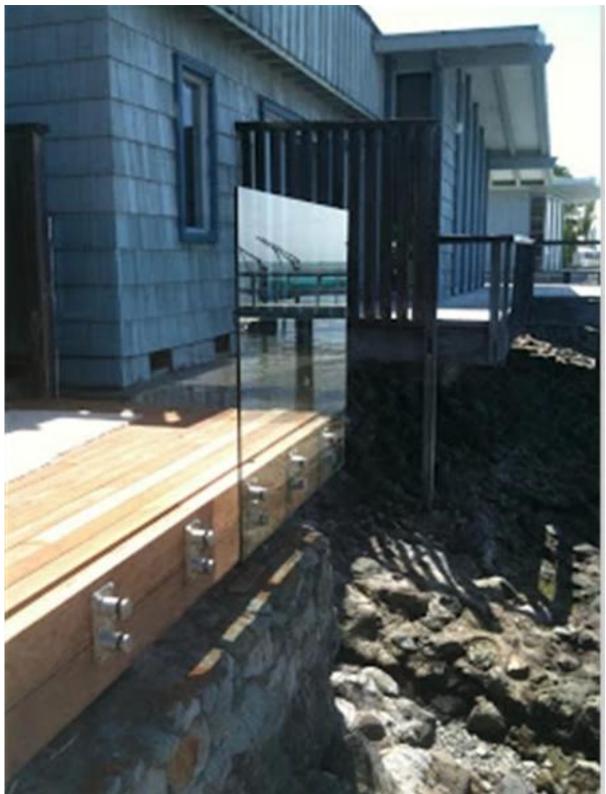

## 1. Model No. SF-30 standoff.

Stainless steel 316 standoff Lag screw type.

2. Model No. SF-50 standoff.

3. Model No. SF-50T standoff.

4. stainless steel glass standoff balcony railing designs project photos: