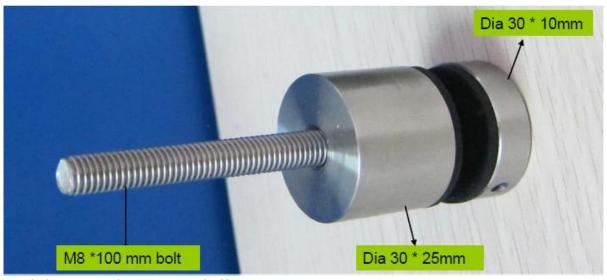

## 1. Model No. SF-30 standoff.

Stainless steel 316 standoff Lag screw type.

2. Model No. SF-50 standoff.

3. Model No. SF-50T standoff.

4. stainless steel glass standoff balcony railing designs project photos: