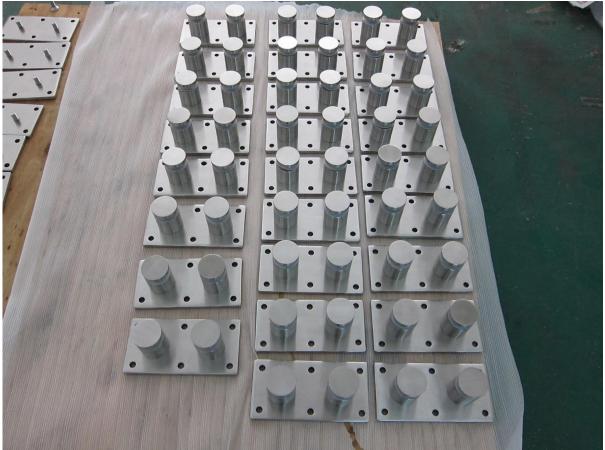

## stainless steel glass standoff balcony railing designs

Item Name Standoff

Item No.: SF-30, SF-50, SF-50T

Material: Stainless steel 304 / 316

Finish: polish (mirror) or brush (satin or matt)

Diameter available: 20mm,25mm, 30mm, 38mm,40mm,50mm or

60mm or 100mm

Size: Lenght: custom made or custom tailored

M6 or M8 or M10 or M12 threaded bolt

General usage: to fix glass on the wall for stairs railing or balcony railing

Accessories: screws, rubber ring, alley key

## 1. Model No. SF-30 standoff.

Stainless steel 316 standoff Lag screw type.

2. Model No. SF-50 standoff.

3. Model No. SF-50T standoff.

4. stainless steel glass standoff balcony railing designs project photos: