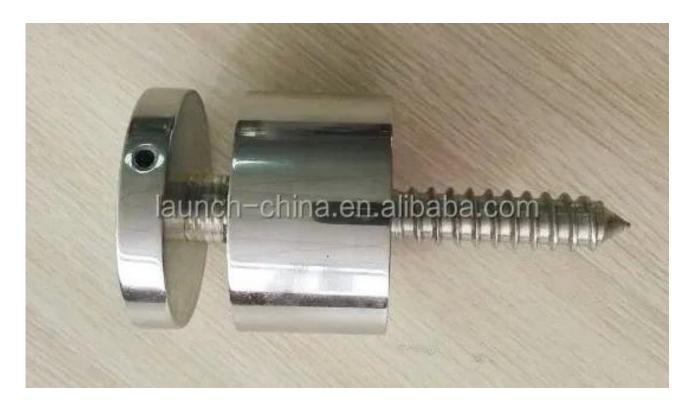

## 1. Model No. SF-30 standoff.

Stainless steel 316 standoff Lag screw type.

2. Model No. SF-50 standoff.

3. Model No. SF-50T standoff.

4. stainless steel glass standoff balcony railing designs project photos: