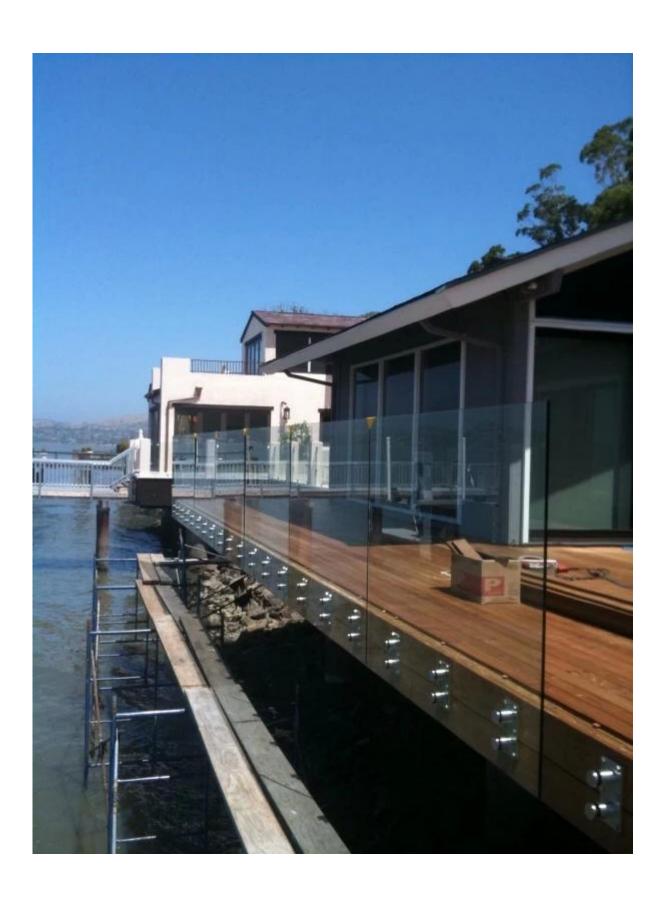

## 1. Model No. SF-30 standoff.

Stainless steel 316 standoff Lag screw type.

2. Model No. SF-50 standoff.

3. Model No. SF-50T standoff.

4. stainless steel glass standoff balcony railing designs project photos: