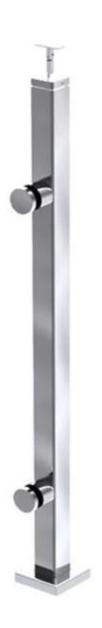

## stainless steel glass standoff balustrade post

| Model No.             | LCH-120                            |
|-----------------------|------------------------------------|
| Material              | Stainless steel 304/316            |
| Finish                | Satin / mirror polished            |
| Post size             | 40*40mm or 50*50mm                 |
| Standoff bracket size | dia 50mm                           |
| Standard height       | 1000mm, or as per your requirement |

Model No.: LCH-120

LCH-120

If you have any interest in our products, please go to our <a href="https://homepage">homepage</a>, and we will help you to find the products you need. or contact us for recommednation.