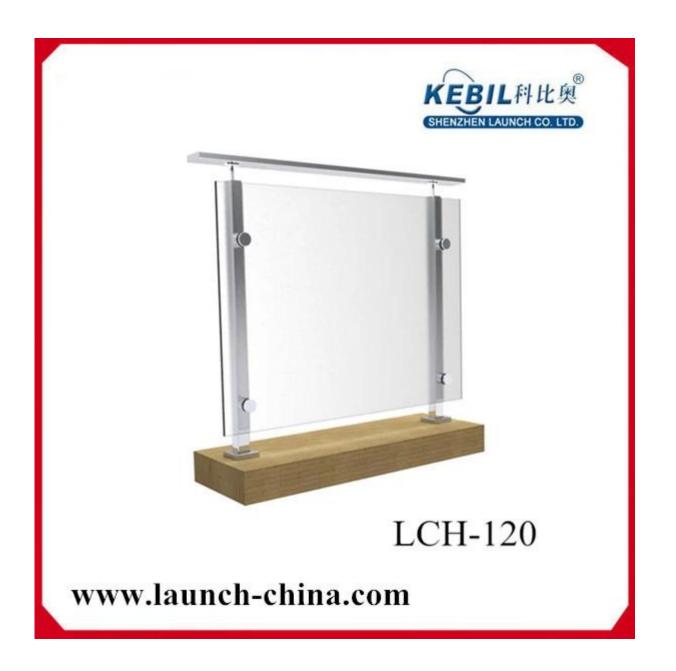

## stainless steel glass standoff balustrade post

| Model No.             | LCH-120                            |
|-----------------------|------------------------------------|
| Material              | Stainless steel 304/316            |
| Finish                | Satin / mirror polished            |
| Post size             | 40*40mm or 50*50mm                 |
| Standoff bracket size | dia 50mm                           |
| Standard height       | 1000mm, or as per your requirement |

Model No.: LCH-120

LCH-120

If you have any interest in our products, please go to our <a href="https://homepage">homepage</a>, and we will help you to find the products you need. or contact us for recommednation.