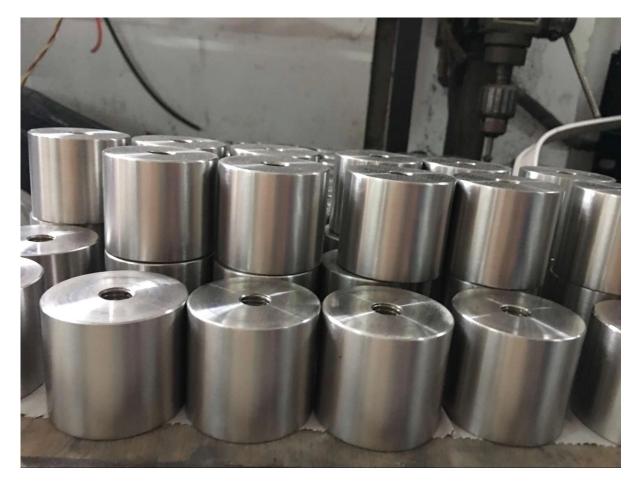

2. Glass standoff 3/8" thickness end cap photos :

<u>3. Glass standoff Diameter 50.0mm x 50.0mm long body photos :</u>

4. Safety package :

4) Standard Model No. SF-30 & SF-50 & SF-50T glass satndoff :

javascript:void(0);/\*1477708322814\*/