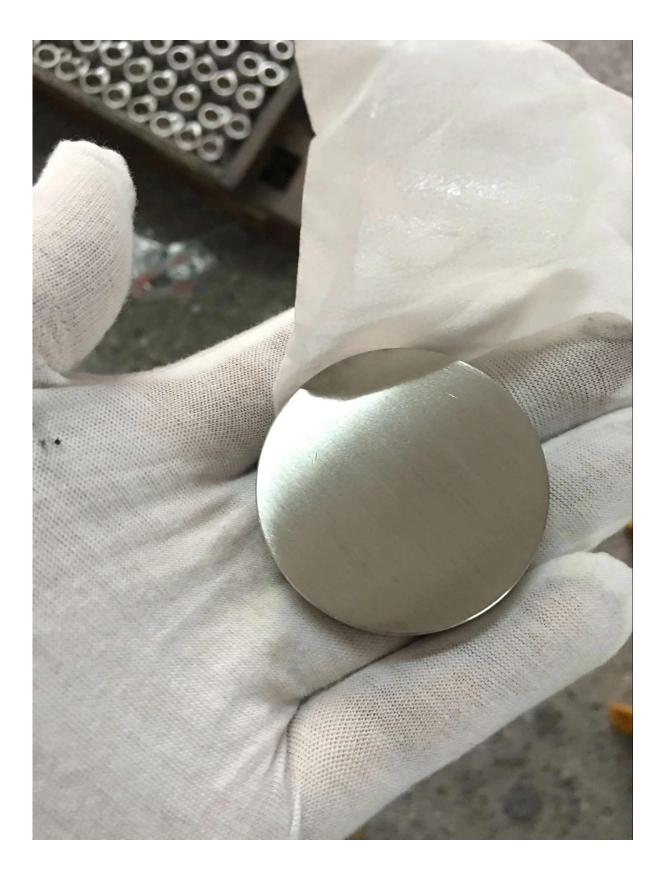

In the same time, we can as your requirement, design custom the standoff. We just finished 3/8-16UNC-2B bolt thread custom order for your reference.

1. Custom type glass standoff specifications:

- Material: Stainless steel 316
- Finish: Brushed or Mirror polished
- Diameter 50.0mm x 50.0mm long body, 3/8" thick cap
- 3/8-16UNC-2B bolt thread.
- Included 2pcs gasket,1 pc nylon ring
- For 9/16" glass thickness

2. Glass standoff 3/8" thickness end cap photos :

<u>3. Glass standoff Diameter 50.0mm x 50.0mm long body photos :</u>

4. Safety package :

4) Standard Model No. SF-30 & SF-50 & SF-50T glass satndoff :

javascript:void(0);/\*1477708322814\*/