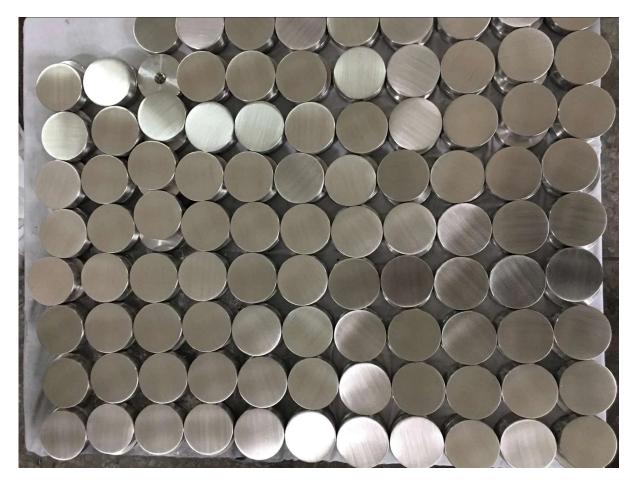

2. Glass standoff 3/8" thickness end cap photos :

<u>3. Glass standoff Diameter 50.0mm x 50.0mm long body photos :</u>

4. Safety package :

4) Standard Model No. SF-30 & SF-50 & SF-50T glass satndoff :

javascript:void(0);/\*1477708322814\*/