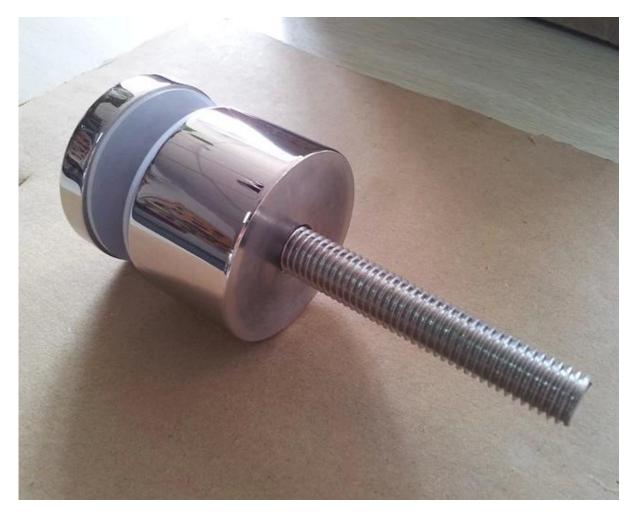

In the same time, we can as your requirement, design custom the standoff. We just finished 3/8-16UNC-2B bolt thread custom order for your reference.

1. Custom type glass standoff specifications:

- Material: Stainless steel 316
- Finish: Brushed or Mirror polished
- Diameter 50.0mm x 50.0mm long body, 3/8" thick cap
- 3/8-16UNC-2B bolt thread.
- Included 2pcs gasket,1 pc nylon ring
- For 9/16" glass thickness

2. Glass standoff 3/8" thickness end cap photos :

<u>3. Glass standoff Diameter 50.0mm x 50.0mm long body photos :</u>

4. Safety package :

4) Standard Model No. SF-30 & SF-50 & SF-50T glass satndoff :

javascript:void(0);/\*1477708322814\*/