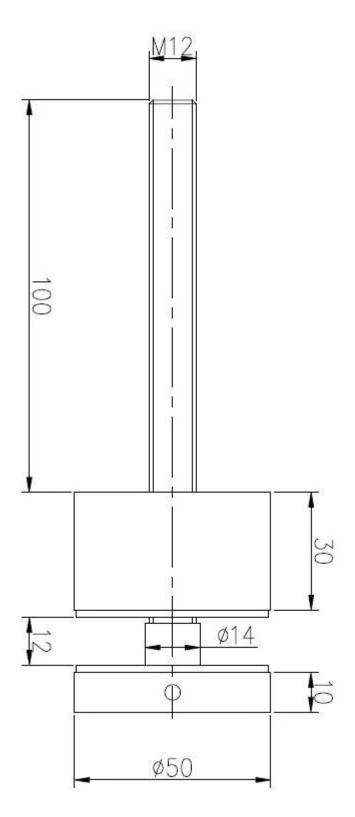

#### Details:

- 1.Modle No.:SF-50
- 2.Item name:glass standoff
- 3.Dimension:body:dia50mm\*30mm cap:dia50mm\*10mm,bolt:M12\*100
- 4. Finish: brushed or mirror finish,
- 5.OEM design available
- 6.Usually 6-8pcs glass standoff for 1 glass panel sized 1m\*1.2m