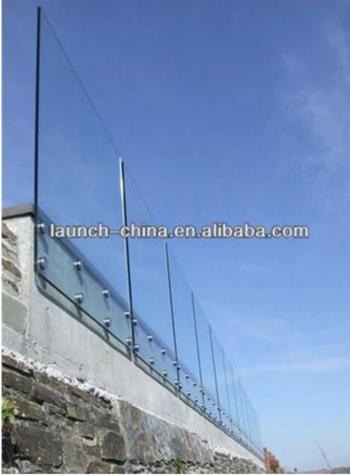

Stainless steel glass standoff is commonly used for frameless balcony and staircase glass balustrade. It is flexible and used for the glass thickness is between 8mm-15mm.

# Shenzhen Launch Co.,Ltd SX-7001D www.launch-china.cn

Project show of glass standoff

www.launch-china.cn

www.launch-china.cn

www.launch-china.cn

^o^email:saleso3@launch-china.cn