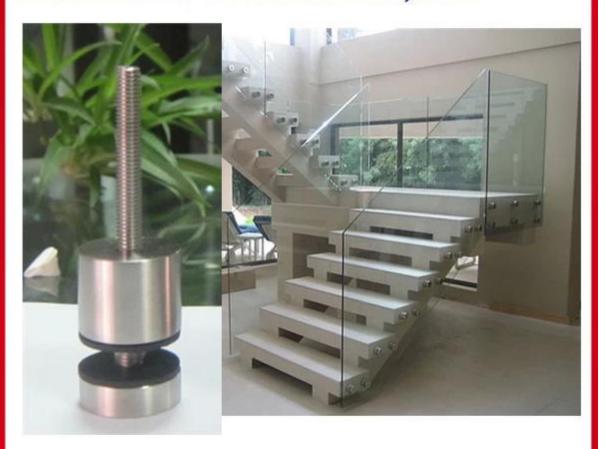

Stainless steel glass standoff is commonly used for frameless balcony and staircase glass balustrade. It is flexible and used for the glass thickness is between 8mm-15mm.

#### Details:

- 1.Modle No.:SF-50
- 2.Item name:glass standoff
- 3.Dimension:body:dia50mm\*30mm cap:dia50mm\*10mm,bolt:M12\*100
- 4. Finish: brushed or mirror finish,
- 5.OEM design available
- 6.Usually 6-8pcs glass standoff for 1 glass panel sized 1m\*1.2m

# Shenzhen Launch Co.,Ltd SX-7001D www.launch-china.cn

Project show of glass standoff

www.launch-china.cn

www.launch-china.cn

www.launch-china.cn

^o^email:saleso3@launch-china.cn