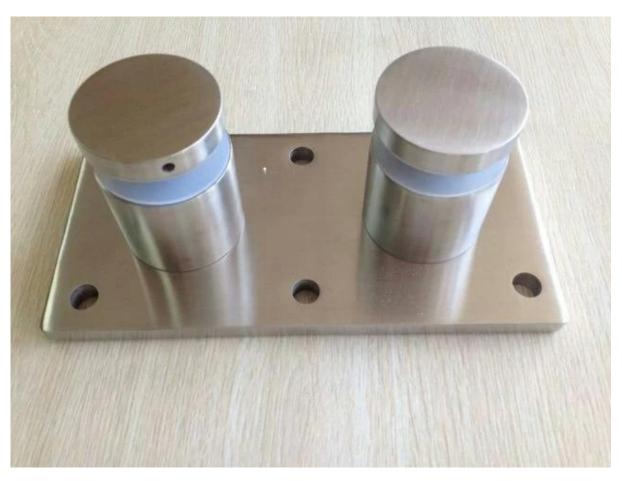

**Model No.SF-50T**: one set includes two pieces of standoffs and one piece of stainless steel plate 200x100mm size .

## 2. stainless steel glass standoff glass stair photos.

Model No.SF-30 glass standoff

Model No.SF-50 glass standoff

Model No.SF-50T glass standoff

3. stainless steel glass standoff glass stair case photos .