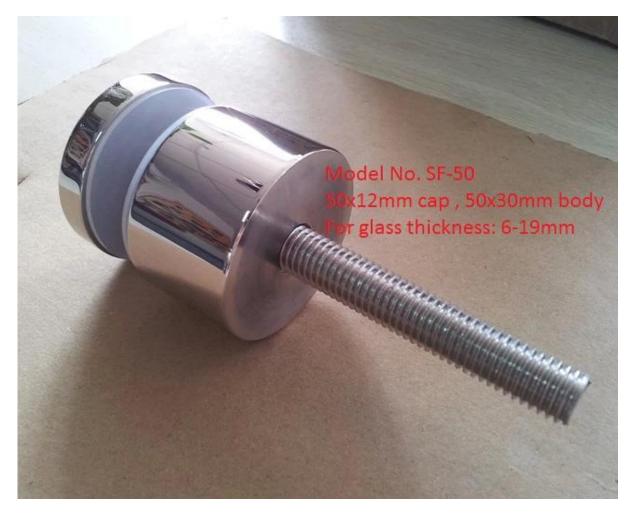

 $\underline{\text{Model No.SF-30:}}\ 30*10 \text{mm}$  cap , 30\*25 mm body , M8\*100 bolt, mount to concrete / M8\*50 bolt, mount to wood .

Model No.SF-50: 50\*12mm cap , 50\*30mm body , M12\*120 bolt, mount to concrete / M12\*72 bolt, mount to wood .

## 2. stainless steel glass standoff glass stair photos.

Model No.SF-30 glass standoff

Model No.SF-50 glass standoff

Model No.SF-50T glass standoff

3. stainless steel glass standoff glass stair case photos .