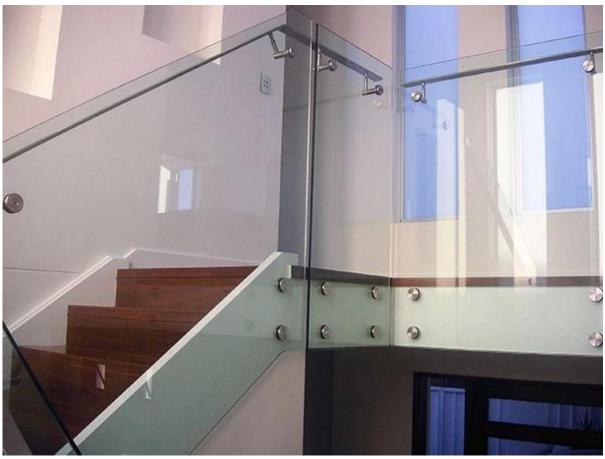

## 2. stainless steel glass standoff glass stair photos.

Model No.SF-30 glass standoff

Model No.SF-50 glass standoff

Model No.SF-50T glass standoff

3. stainless steel glass standoff glass stair case photos .