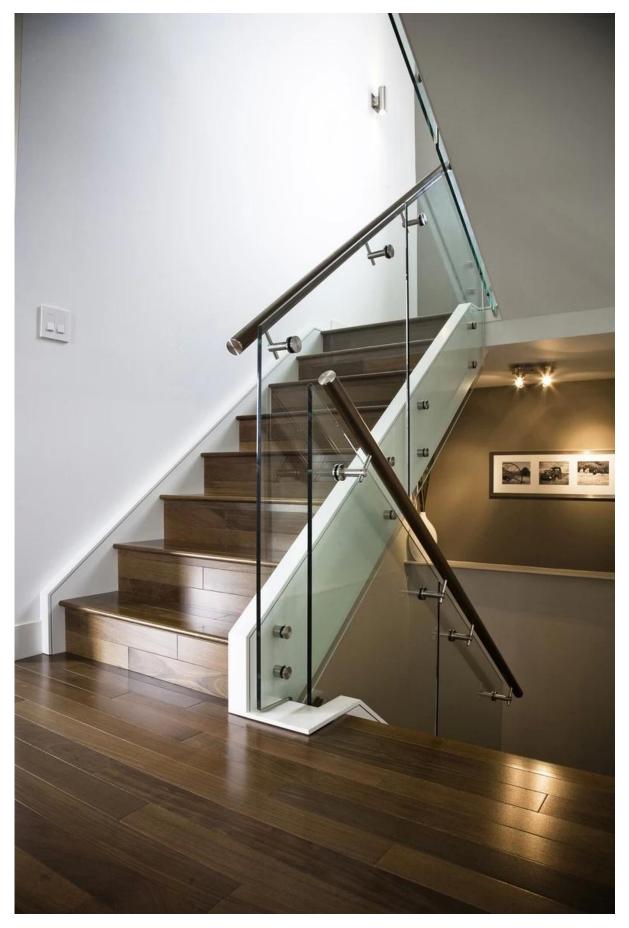

## 2. stainless steel glass standoff glass stair photos.

Model No.SF-30 glass standoff

Model No.SF-50 glass standoff

Model No.SF-50T glass standoff

3. stainless steel glass standoff glass stair case photos .