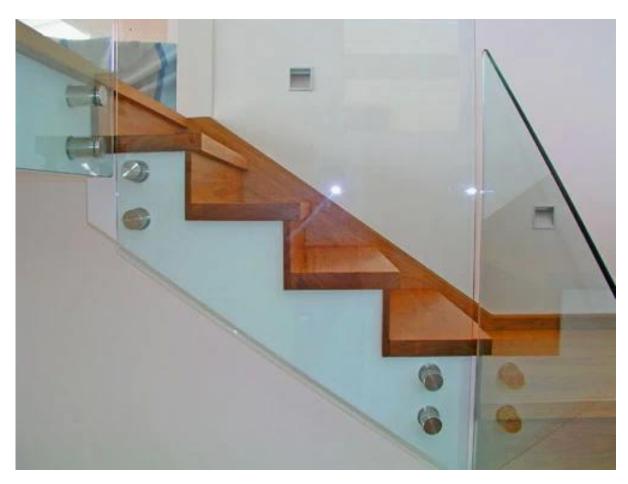

## 2. stainless steel glass standoff glass stair photos.

Model No.SF-30 glass standoff

Model No.SF-50 glass standoff

Model No.SF-50T glass standoff

3. stainless steel glass standoff glass stair case photos .