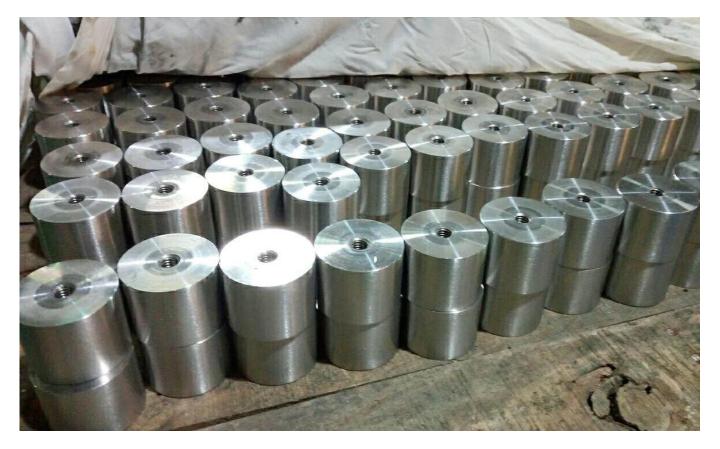

## CRL 316 Brushed Stainless 2" Diameter by 1-1/2" Long Base Standoff

## Specifications:

• Material: Stainless steel 316

• Finish: Brushed or Mirror polished

• For glass thickness: 6-19mm thickness

• Solid, high quality, rubber gasket included

Diameter: 2" (51 mm)Length: 1-1/2" (38 mm)