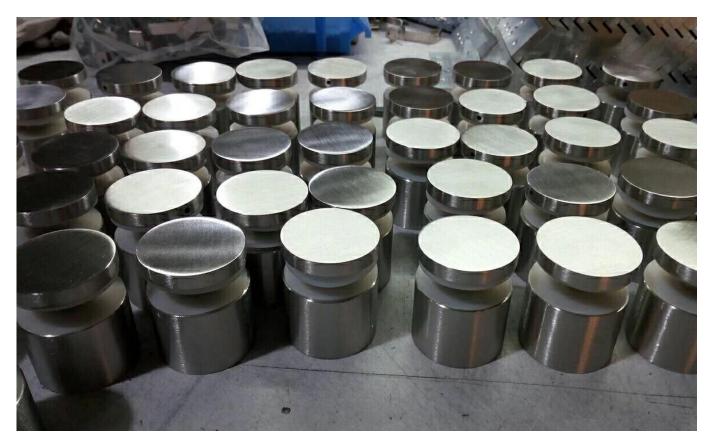

## CRL 316 Brushed Stainless 2" Diameter by 1-1/2" Long Base Standoff

## Specifications:

• Material: Stainless steel 316

• Finish: Brushed or Mirror polished

• For glass thickness: 6-19mm thickness

• Solid, high quality, rubber gasket included

Diameter: 2" (51 mm)Length: 1-1/2" (38 mm)