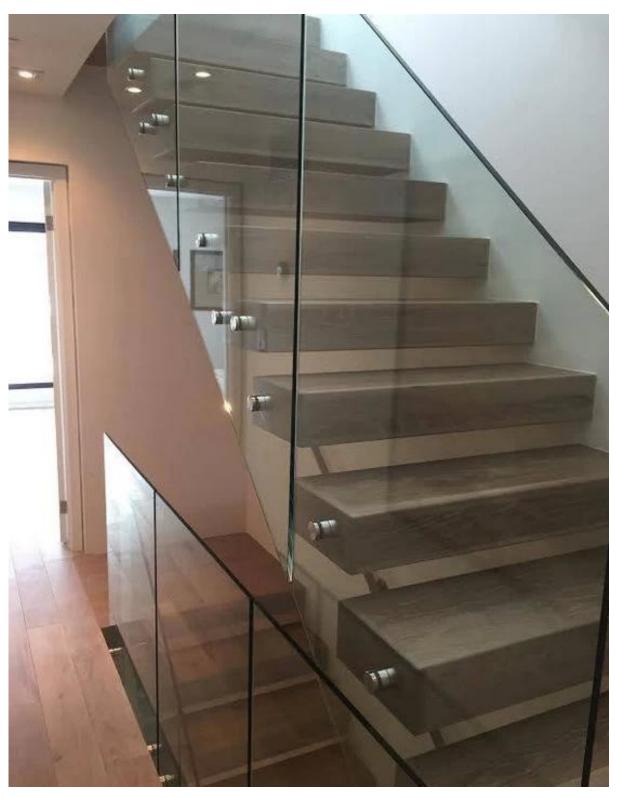

• Thread: 3/8"-16

" stainless steel standoff in frameless glass staircase railing project :

Slot handrail, please refer to:

8K polish stainless steel 316L mini top handrail frameless glass railing design