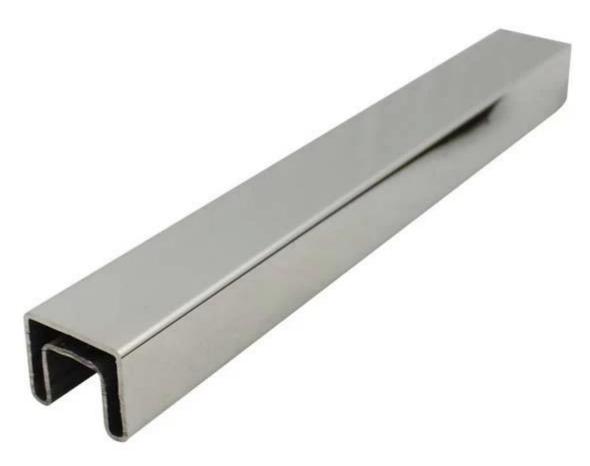

• Thread: 3/8"-16

" stainless steel standoff in frameless glass staircase railing project :

Slot handrail, please refer to:

8K polish stainless steel 316L mini top handrail frameless glass railing design