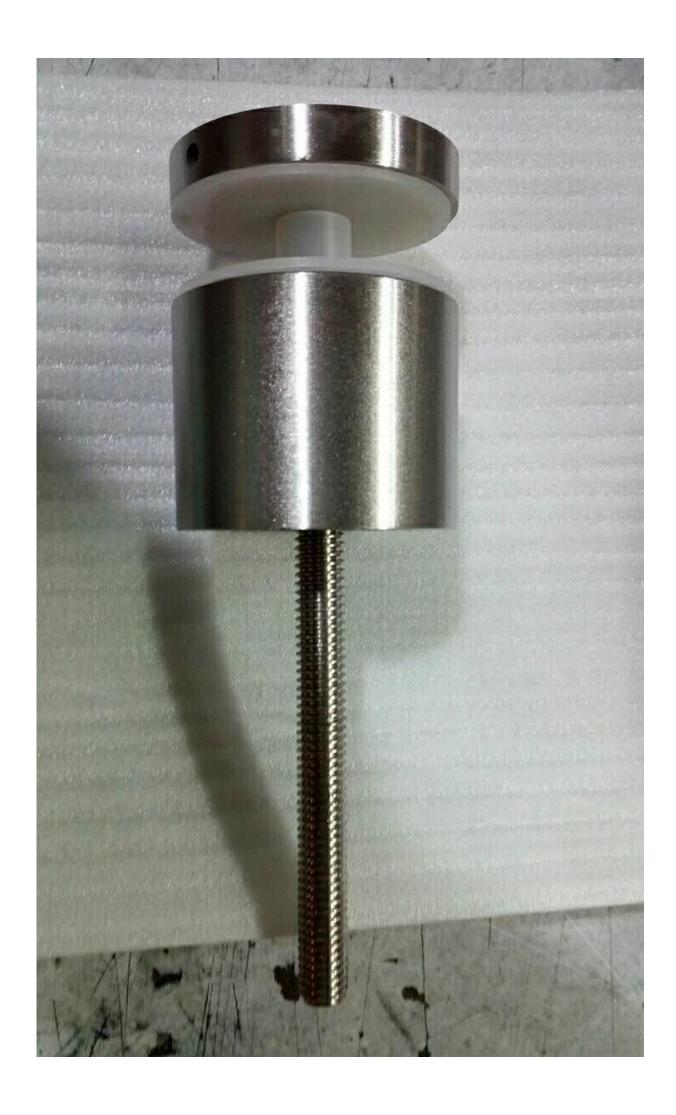

## CRL 316 Brushed Stainless 2" Diameter by 1-1/2" Long Base Standoff

## Specifications:

• Material: Stainless steel 316

• Finish: Brushed or Mirror polished

• For glass thickness: 6-19mm thickness

• Solid, high quality, rubber gasket included

Diameter: 2" (51 mm)Length: 1-1/2" (38 mm)

• Thread: 3/8"-16

" stainless steel standoff in frameless glass staircase railing project :

Slot handrail, please refer to:

8K polish stainless steel 316L mini top handrail frameless glass railing design