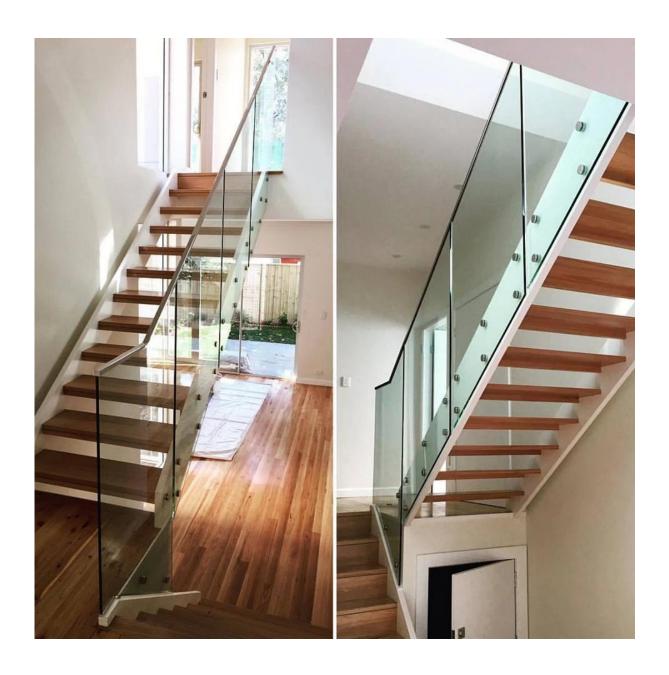

• Thread: 3/8"-16

" stainless steel standoff in frameless glass staircase railing project :

Slot handrail, please refer to:

8K polish stainless steel 316L mini top handrail frameless glass railing design