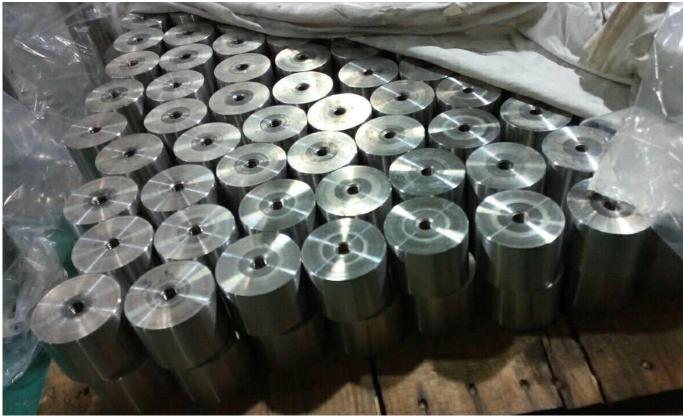

## CRL 316 Brushed Stainless 2" Diameter by 1-1/2" Long Base Standoff

## Specifications:

• Material: Stainless steel 316

• Finish: Brushed or Mirror polished

• For glass thickness: 6-19mm thickness

• Solid, high quality, rubber gasket included

Diameter: 2" (51 mm)Length: 1-1/2" (38 mm)