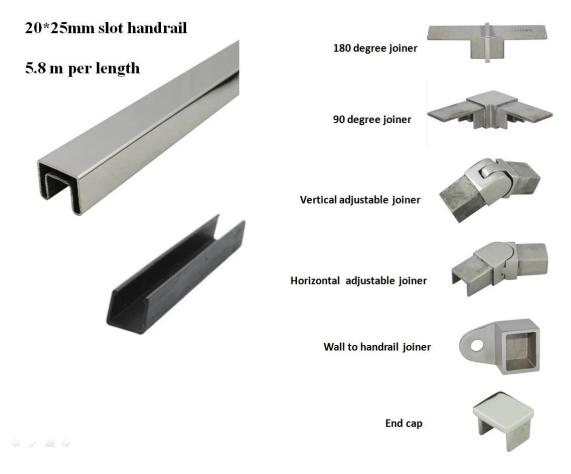

$\frac{stainless\ steel\ 316L\ groove\ handrail}{handrail}\ for\ glass\ balcony\ railing\ ,\ small\ handrail\ tube\ designed\ to\ company\ with\ safety\ glass\ fence\ standard\ ,\ also\ price\ is\ addordable\ .$ 

Details for stainless steel 316L groove handrail.

| square          | 20x25mm thickness 1.3mm                                                                           |
|-----------------|---------------------------------------------------------------------------------------------------|
| groove size     | 14x14mm                                                                                           |
| length          | 5.8 meter per pc                                                                                  |
| plastic channel | for 10-12mm glass                                                                                 |
| Fittings        | 180 degree connector , 90 deg connector ,wall to handrail bracket , end cap, adjustable connector |

Detailed photos of stainless steel groove handrail and fittings 90 degree connector for stainless steel groove handrail

180 degree connector for stainless steel groove handrail

wall to handrail bracket for stainless steel groove handrail

end cap for stainless steel groove handrail

adjustable connector for stainless steel groove handrail

Packing photo for stainless steel groove handrails 1 pc into a plastic tube , then into a cardboardtube , 5 pcs into a bundle