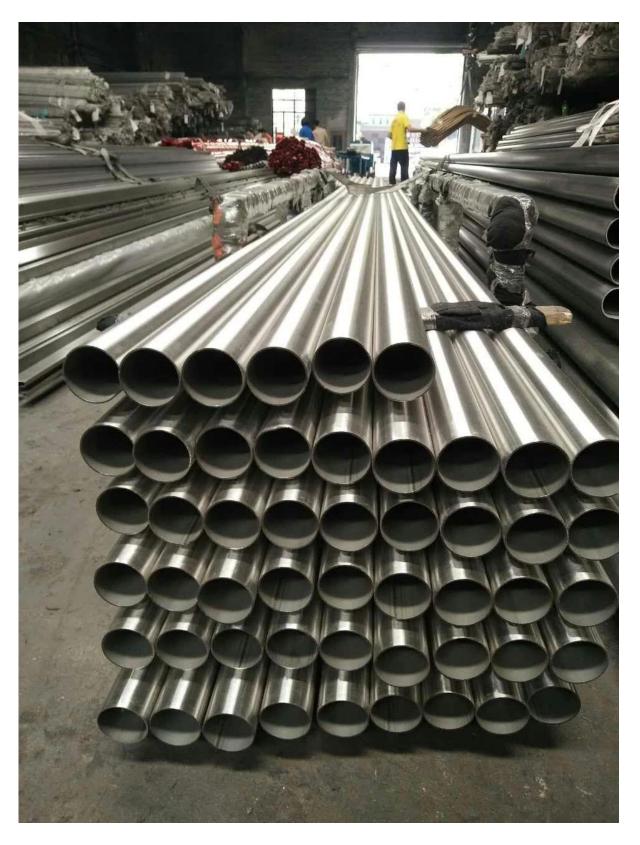

end cap for stainless steel groove handrail

adjustable connector for stainless steel groove handrail

Packing photo for stainless steel groove handrails 1 pc into a plastic tube , then into a cardboardtube , 5 pcs into a bundle