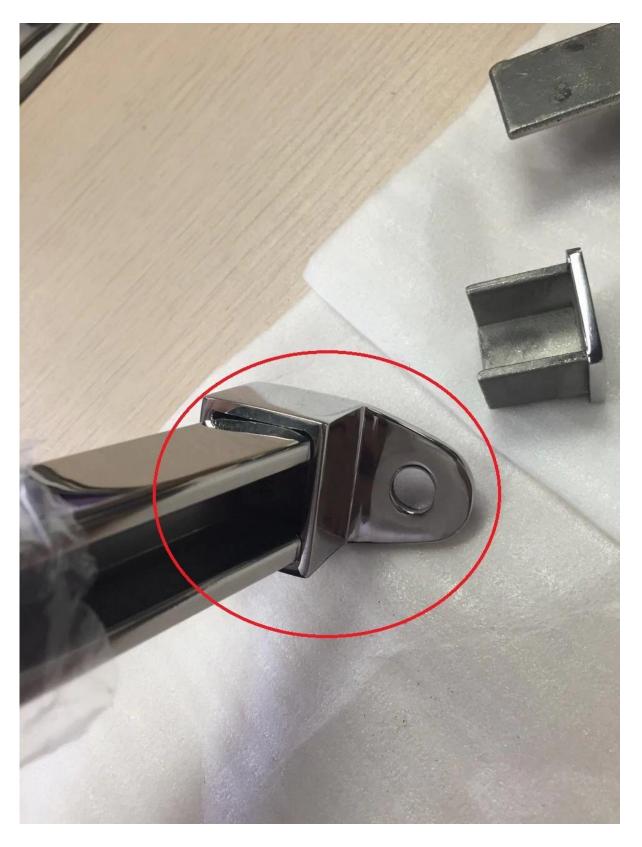

Detailed photos of stainless steel groove handrail and fittings 90 degree connector for stainless steel groove handrail

180 degree connector for stainless steel groove handrail

wall to handrail bracket for stainless steel groove handrail

end cap for stainless steel groove handrail

adjustable connector for stainless steel groove handrail

Packing photo for stainless steel groove handrails 1 pc into a plastic tube , then into a cardboardtube , 5 pcs into a bundle