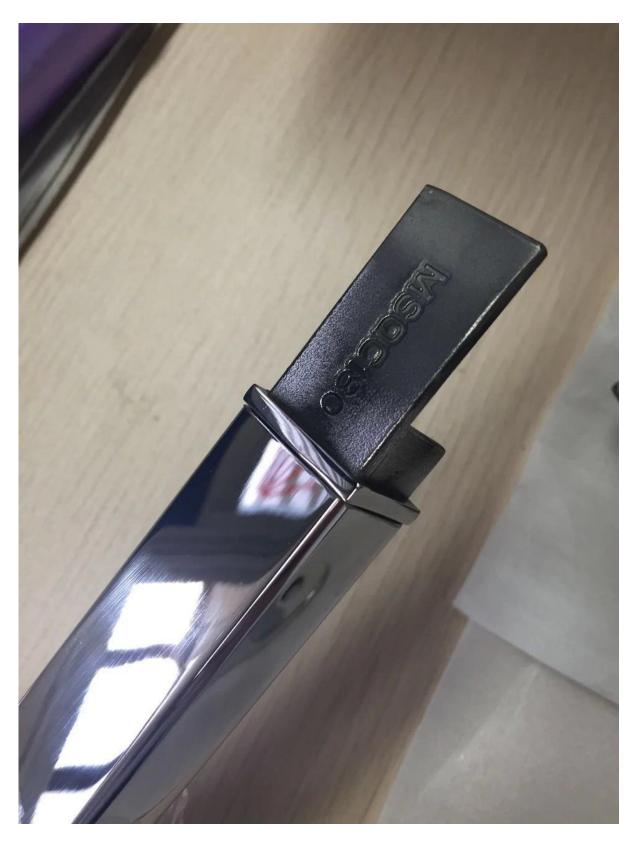

Detailed photos of stainless steel groove handrail and fittings 90 degree connector for stainless steel groove handrail

180 degree connector for stainless steel groove handrail

wall to handrail bracket for stainless steel groove handrail

end cap for stainless steel groove handrail

adjustable connector for stainless steel groove handrail

Packing photo for stainless steel groove handrails 1 pc into a plastic tube , then into a cardboardtube , 5 pcs into a bundle