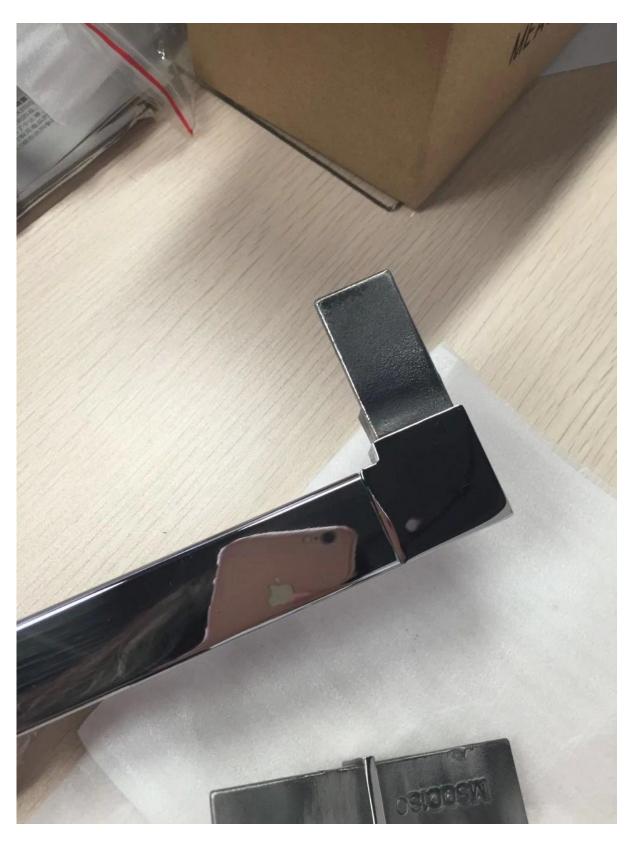

Detailed photos of stainless steel groove handrail and fittings 90 degree connector for stainless steel groove handrail

180 degree connector for stainless steel groove handrail

wall to handrail bracket for stainless steel groove handrail

end cap for stainless steel groove handrail

adjustable connector for stainless steel groove handrail

Packing photo for stainless steel groove handrails 1 pc into a plastic tube , then into a cardboardtube , 5 pcs into a bundle