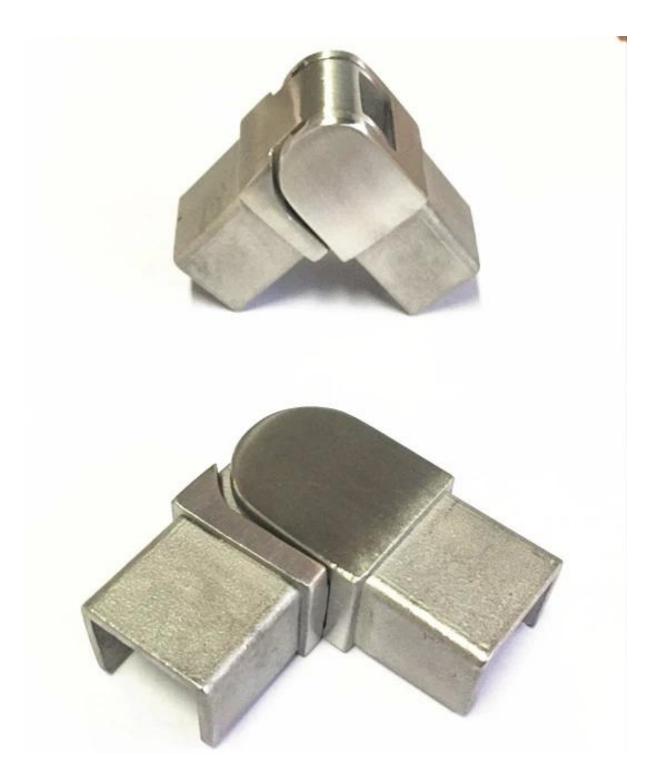

Detailed photos of stainless steel groove handrail and fittings 90 degree connector for stainless steel groove handrail

180 degree connector for stainless steel groove handrail

wall to handrail bracket for stainless steel groove handrail

end cap for stainless steel groove handrail

adjustable connector for stainless steel groove handrail

Packing photo for stainless steel groove handrails 1 pc into a plastic tube , then into a cardboardtube , 5 pcs into a bundle