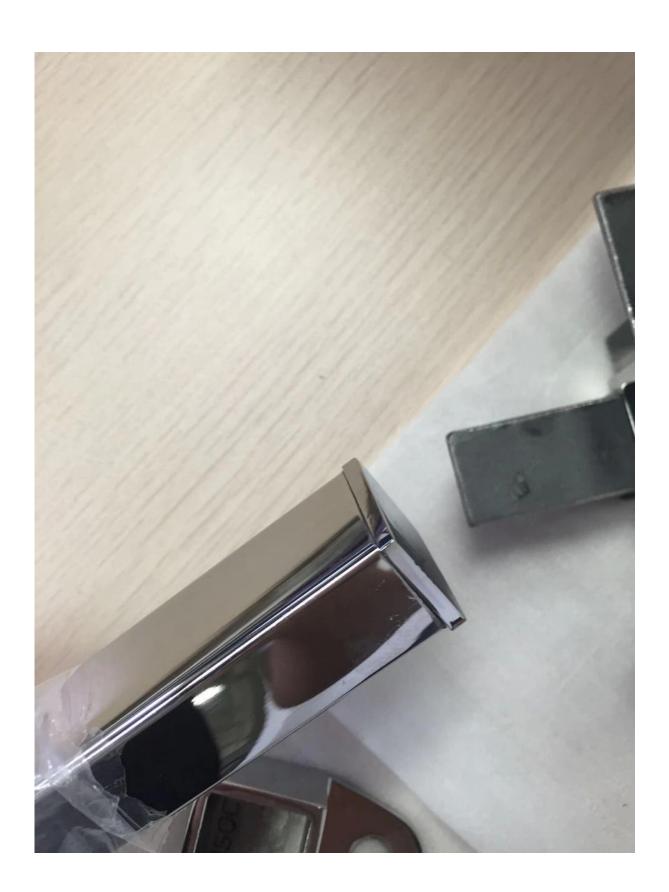

Detailed photos of stainless steel groove handrail and fittings 90 degree connector for stainless steel groove handrail

180 degree connector for stainless steel groove handrail

wall to handrail bracket for stainless steel groove handrail

end cap for stainless steel groove handrail

adjustable connector for stainless steel groove handrail

Packing photo for stainless steel groove handrails 1 pc into a plastic tube , then into a cardboardtube , 5 pcs into a bundle