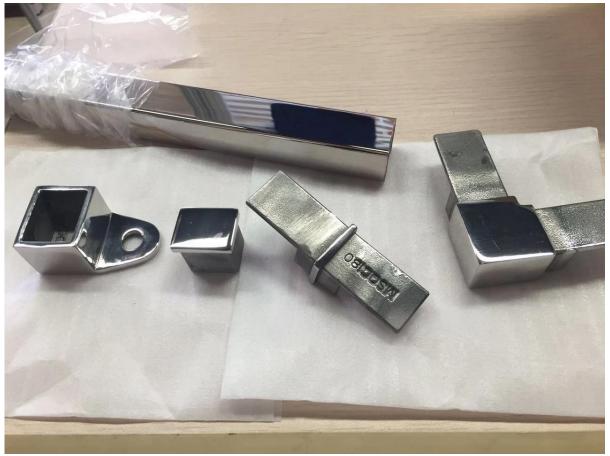

Detailed photos of stainless steel groove handrail and fittings 90 degree connector for stainless steel groove handrail

180 degree connector for stainless steel groove handrail

wall to handrail bracket for stainless steel groove handrail

end cap for stainless steel groove handrail

adjustable connector for stainless steel groove handrail

Packing photo for stainless steel groove handrails 1 pc into a plastic tube , then into a cardboardtube , 5 pcs into a bundle