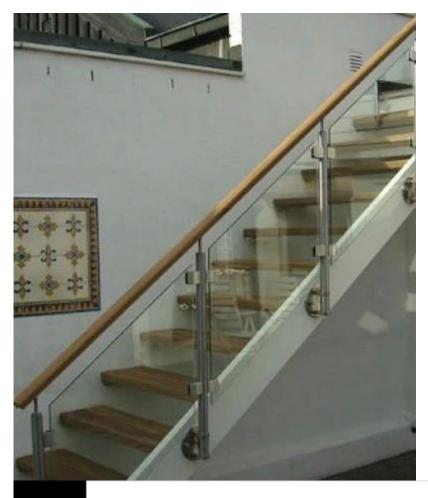

**Application Position**: Deck/Porch/Stair/Balcony Railings / Handrails

Place: indoor and out door railing designs

Angle of stair handrail: no limitation, our engineer will calculate for you

Package: each post packed by plastic bag in a small tailor-made box, 12 pieces in a big