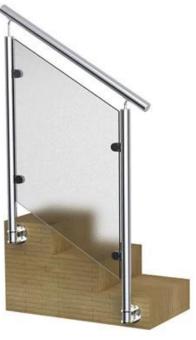

**Application Position**: Deck/Porch/Stair/Balcony Railings / Handrails

Place: indoor and out door railing designs

Angle of stair handrail: no limitation, our engineer will calculate for you

Package: each post packed by plastic bag in a small tailor-made box, 12 pieces in a big