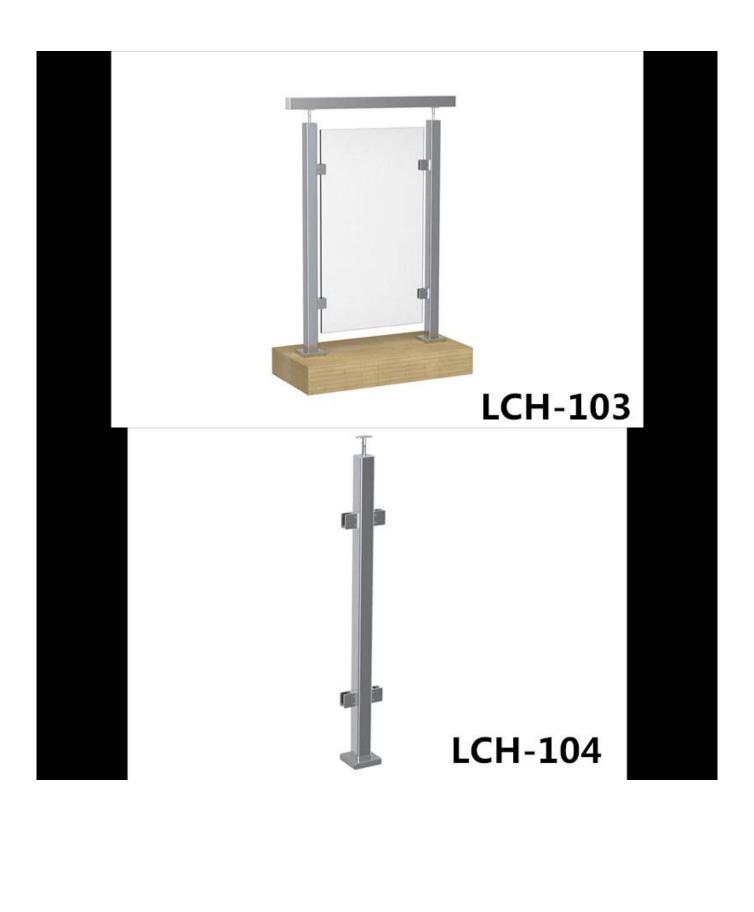

**Application Position**: Deck/Porch/Stair/Balcony Railings / Handrails

Place: indoor and out door railing designs

Angle of stair handrail: no limitation, our engineer will calculate for you

Package: each post packed by plastic bag in a small tailor-made box, 12 pieces in a big

carton

Payment term: T/T, L/C at sight, Western Union, Escrow

Product lead time: 35 days

**Delivery time:** within one wk if stock available, about 40 days if no stock available

**Shipping**: sea transportation for big order or heavy products; door to door service by DHL, UPS, FEDEX, TNT etc. for small order







LCH-121