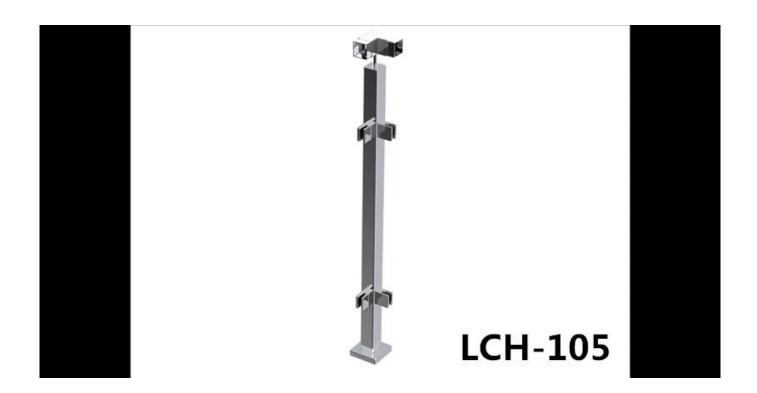

**Application Position**: Deck/Porch/Stair/Balcony Railings / Handrails

Place: indoor and out door railing designs

Angle of stair handrail: no limitation, our engineer will calculate for you

Package: each post packed by plastic bag in a small tailor-made box, 12 pieces in a big

carton

Payment term: T/T, L/C at sight, Western Union, Escrow

Product lead time: 35 days

**Delivery time:** within one wk if stock available, about 40 days if no stock available

**Shipping**: sea transportation for big order or heavy products; door to door service by DHL, UPS, FEDEX, TNT etc. for small order







LCH-121