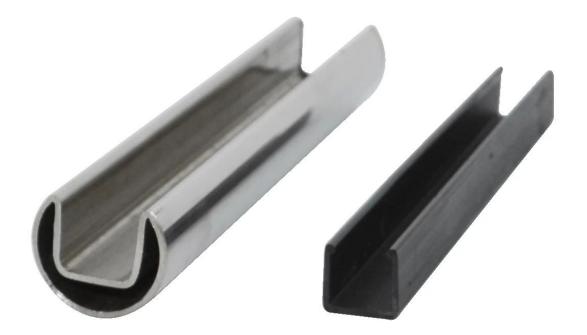

stainless steel handrail for outdoor glass railing

Round top rail material: stainless steel 316/316L finish: satin or mirror polished dimension: dia 25.4mm, groove 14\*14mm, 5.8 meter per length

fittings: (1) corner joint

## finish: mirror or satin dimension: 25\*20mm, groove 14\*14mm, 5.8 meter per length

Fittings

glass spigot: RBM-2

If you have any interest in our products, please go to our <u>homepage</u> or contact me for more details.