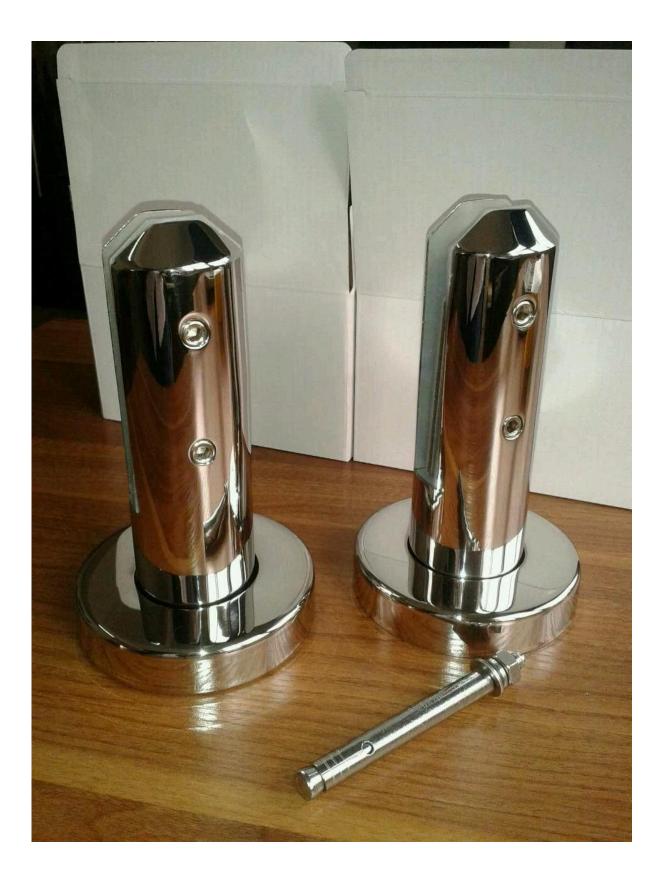

## finish: mirror or satin dimension: 25\*20mm, groove 14\*14mm, 5.8 meter per length

Fittings

glass spigot: RBM-2

If you have any interest in our products, please go to our <u>homepage</u> or contact me for more details.