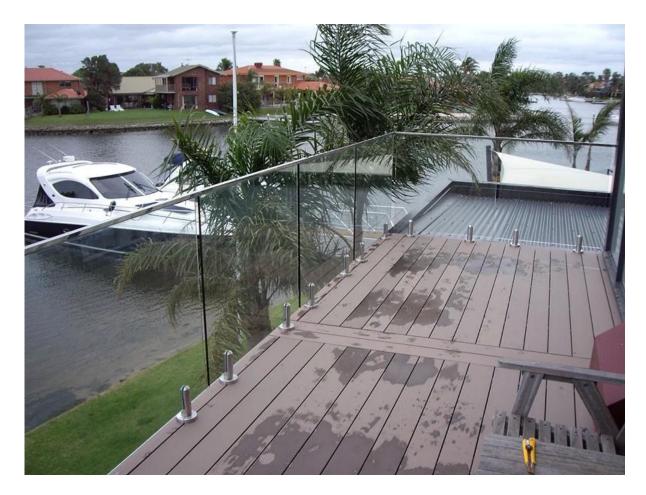

stainless steel handrail for outdoor glass railing

Round top rail material: stainless steel 316/316L finish: satin or mirror polished dimension: dia 25.4mm, groove 14\*14mm, 5.8 meter per length

fittings: (1) corner joint

## finish: mirror or satin dimension: 25\*20mm, groove 14\*14mm, 5.8 meter per length

Fittings

glass spigot: RBM-2

If you have any interest in our products, please go to our <u>homepage</u> or contact me for more details.