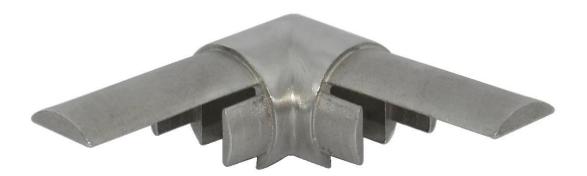

stainless steel handrail for outdoor glass railing

Round top rail material: stainless steel 316/316L finish: satin or mirror polished dimension: dia 25.4mm, groove 14\*14mm, 5.8 meter per length

fittings: (1) corner joint

(2)middle joint

(3) wall to rail connector

(4)end cap

Square top rail material: stainless steel 316/316L