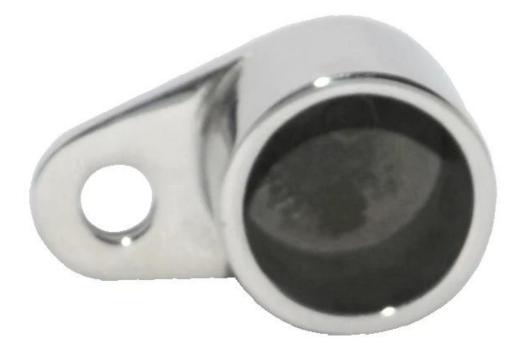

(2)middle joint

(3) wall to rail connector

(4)end cap

Square top rail material: stainless steel 316/316L