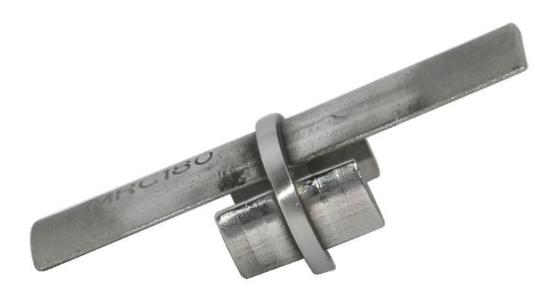

(2)middle joint

(3) wall to rail connector

(4)end cap

Square top rail material: stainless steel 316/316L