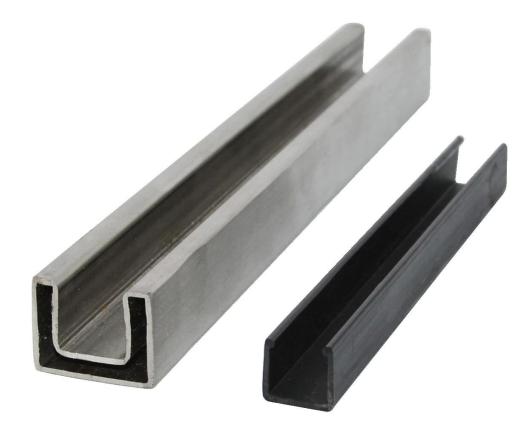

stainless steel handrail for outdoor glass railing

Round top rail material: stainless steel 316/316L finish: satin or mirror polished dimension: dia 25.4mm, groove 14\*14mm, 5.8 meter per length

fittings: (1) corner joint

## finish: mirror or satin dimension: 25\*20mm, groove 14\*14mm, 5.8 meter per length

Fittings

glass spigot: RBM-2

If you have any interest in our products, please go to our <u>homepage</u> or contact me for more details.