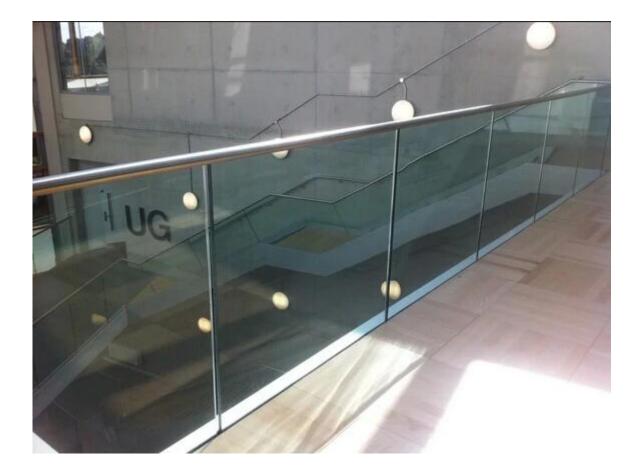

stainless steel handrail for outdoor glass railing

Round top rail material: stainless steel 316/316L finish: satin or mirror polished dimension: dia 25.4mm, groove 14\*14mm, 5.8 meter per length

fittings: (1) corner joint