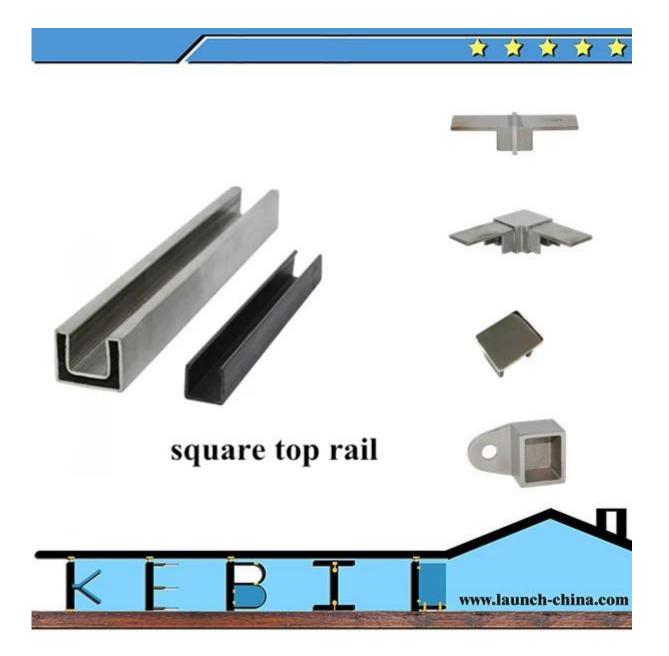

## finish: mirror or satin dimension: 25\*20mm, groove 14\*14mm, 5.8 meter per length

Fittings

glass spigot: RBM-2

If you have any interest in our products, please go to our <u>homepage</u> or contact me for more details.