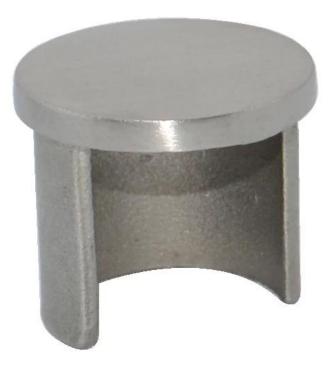

(2)middle joint

(3) wall to rail connector

(4)end cap

Square top rail material: stainless steel 316/316L