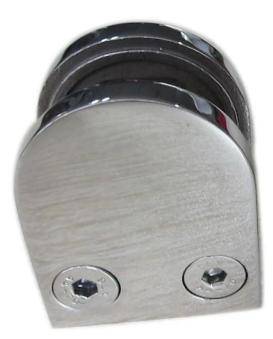

## stainless steel handrail glass clamps for 10mm glass

Flat back glass clamp assembled on square railing post .

Specifications for stainless steel handrail clamp

| material        | 304/316 stainless steel      |
|-----------------|------------------------------|
| finish          | brushed or polished          |
| apply           | stainless steel or wood post |
| Glass thickness | 8mm 10mm 12mm                |
| MOQ             | 50 pcs                       |