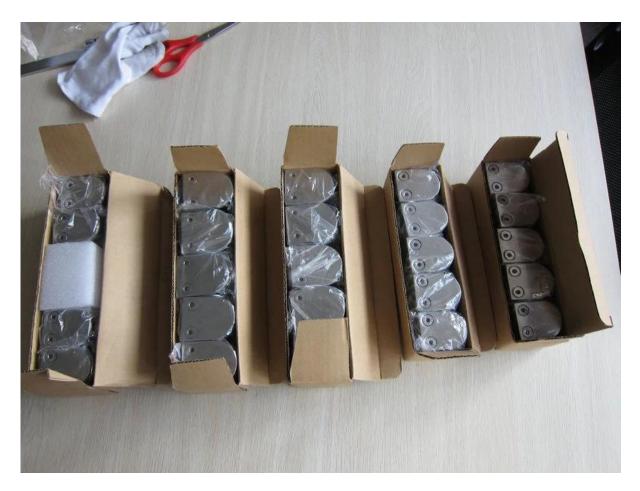

Packing photo for stainless steel handrail glass clamp

Packing Details : 1 pc into a plastic bag , 10 pcs into a small box , 100 pcs into a carton

installation of stainless steel handrail glass clamp on staircase wood post