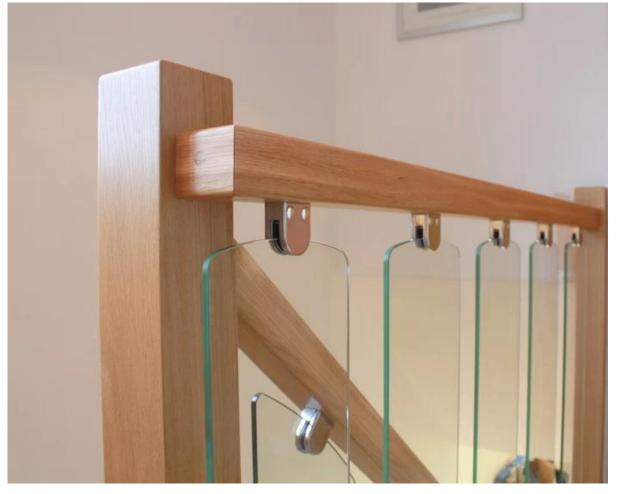

Packing photo for stainless steel handrail glass clamp

Packing Details : 1 pc into a plastic bag , 10 pcs into a small box , 100 pcs into a carton

installation of stainless steel handrail glass clamp on staircase wood post