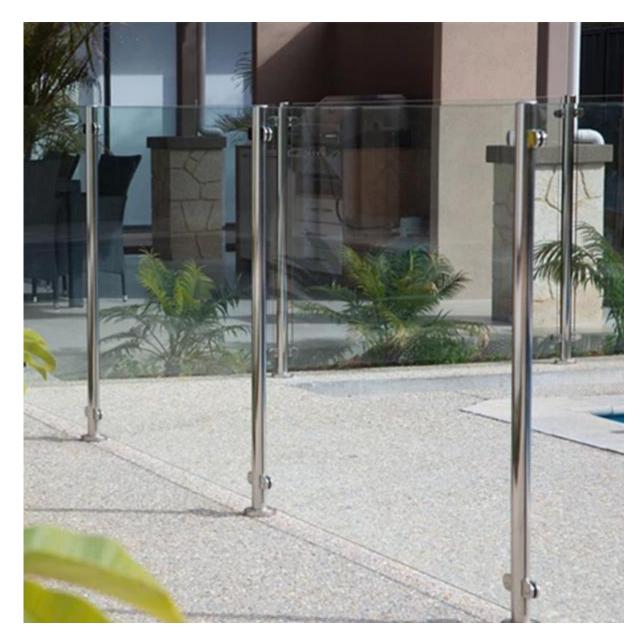

stainless steel handrail glass clamp for pool fence post

Feel free to contact us for quote !