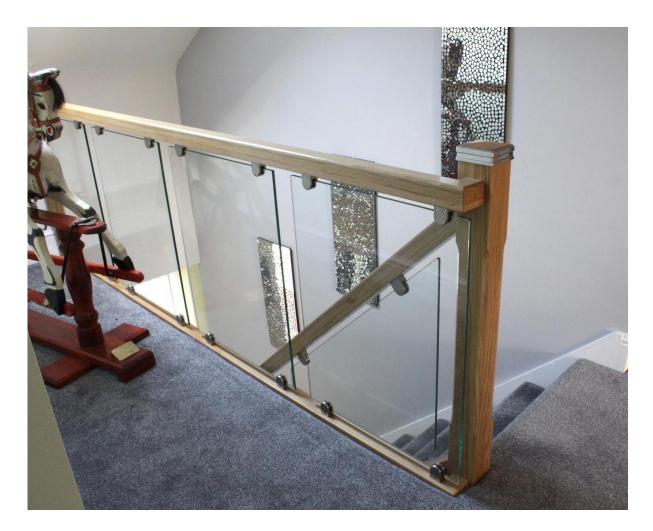

Packing photo for stainless steel handrail glass clamp

Packing Details : 1 pc into a plastic bag , 10 pcs into a small box , 100 pcs into a carton

installation of stainless steel handrail glass clamp on staircase wood post