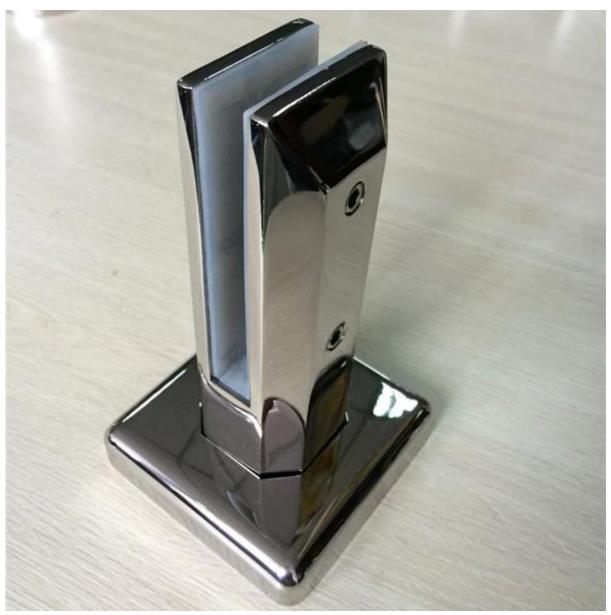

## Fittings:

- square end cap
- square 90 degree connector
- square 180 degree connector
- square wall connector
- material: AISI 304/AISI316/AISI316L
- Finish: brush or mirror
- Application:used for frameless glass fencing ,glass balustrade, top railing