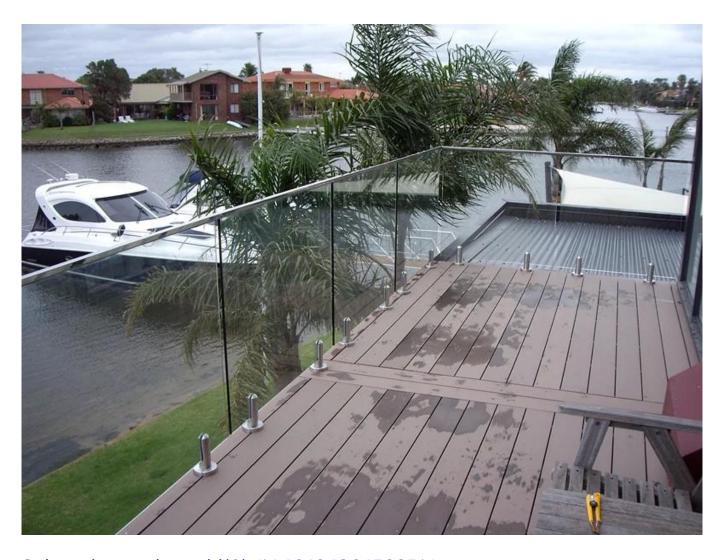

Project case photos :

## 1. Indoor corridor

2.Out door deck

Spigot: <u>javascript:void(0);/\*1464243645885\*/</u>

Standoff: <u>javascript:void(0);/\*1464243792836\*/</u>

Any needs or question, please contact with me freely:

Contact: Joey Lan