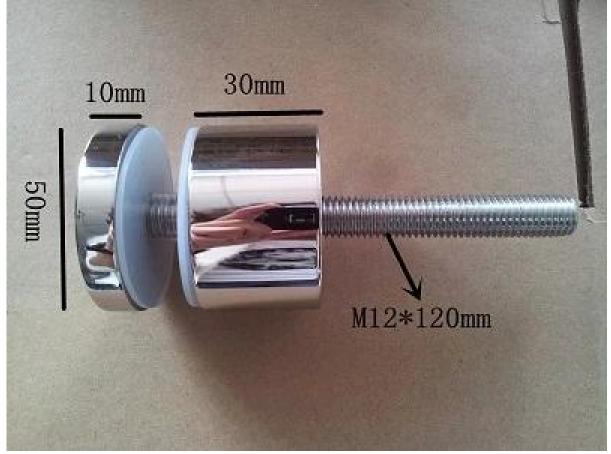

## Fittings:

- square end cap
- square 90 degree connector
- square 180 degree connector
- square wall connector
- material: AISI 304/AISI316/AISI316L
- Finish: brush or mirror
- Application:used for frameless glass fencing ,glass balustrade, top railing