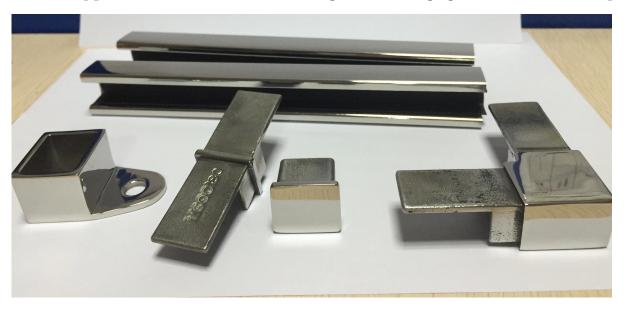

## Fittings:

- square end cap
- square 90 degree connector
- square 180 degree connector
- square wall connector
- material: AISI 304/AISI316/AISI316L
- Finish: brush or mirror
- Application:used for frameless glass fencing ,glass balustrade, top railing