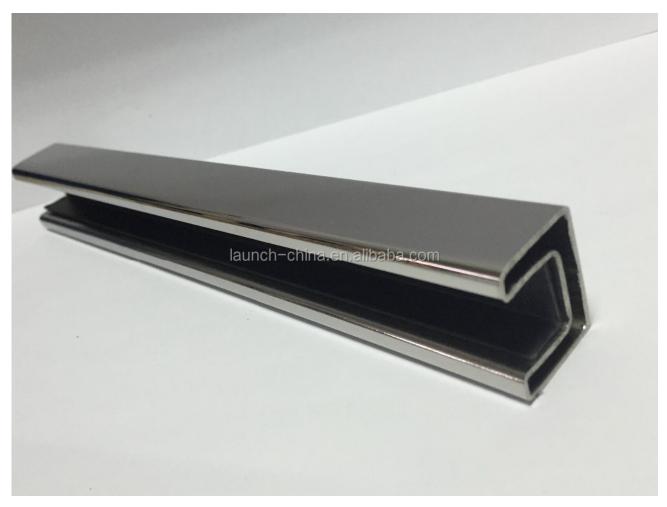

#### Model 1: round slot tube:

tube size: diameter 25.4mmwall thickness: 1.5-2mmgroove size: 14\*14mm

• for glass thickness: 10-12mm

• each piece 5.8meter, and can be cut as your demand

### ${\tt Model~2:~square~slot~tube:}$

• tube size: diameter 25\*21mm

wall thickness: 1.5-2mmgroove size: 14\*14mm

• for glass thickness: 10-12mm

• each piece 5.8meter, and can be cut as your demands