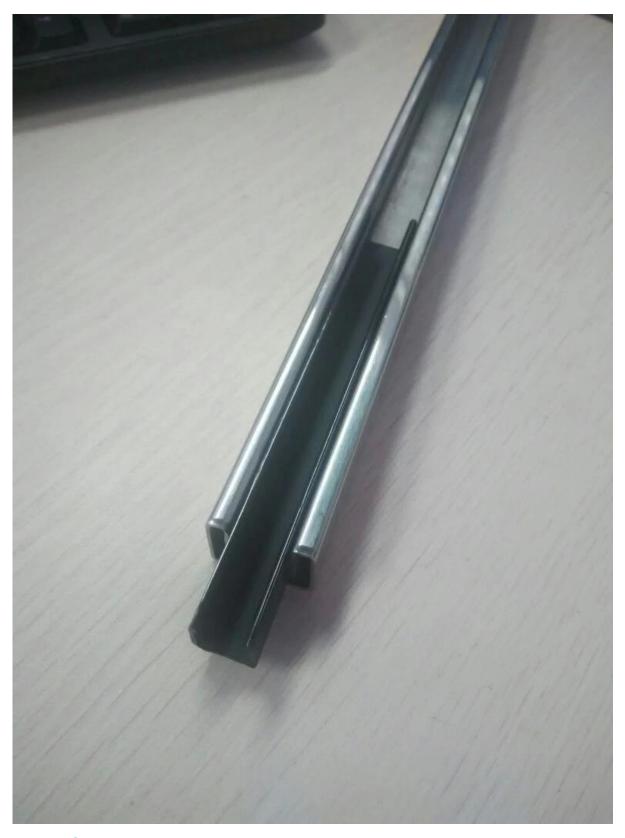

#### Model 1: round slot tube:

tube size: diameter 25.4mmwall thickness: 1.5-2mmgroove size: 14\*14mm

• for glass thickness: 10-12mm

• each piece 5.8meter, and can be cut as your demand

### ${\tt Model~2:~square~slot~tube:}$

• tube size: diameter 25\*21mm

wall thickness: 1.5-2mmgroove size: 14\*14mm

• for glass thickness: 10-12mm

• each piece 5.8meter, and can be cut as your demands