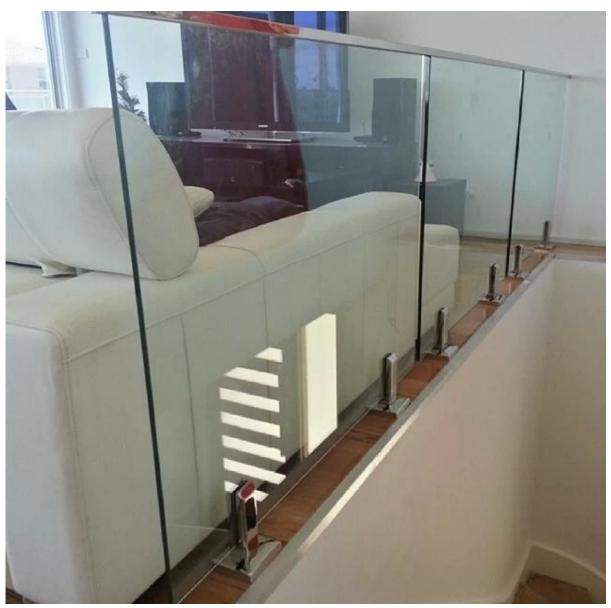

Project case photos :

## 1. Indoor corridor

2.Out door deck

Spigot: <u>javascript:void(0);/\*1464243645885\*/</u>

Standoff: <u>javascript:void(0);/\*1464243792836\*/</u>

Any needs or question, please contact with me freely:

Contact: Joey Lan