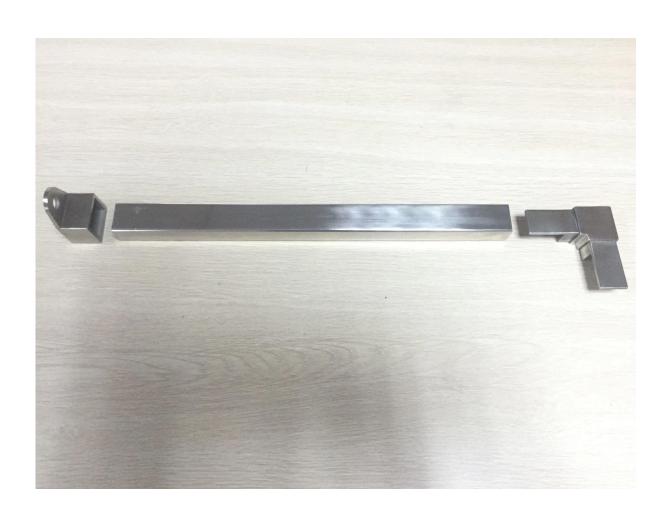

## Fittings:

- square end cap
- square 90 degree connector
- square 180 degree connector
- square wall connector
- material: AISI 304/AISI316/AISI316L
- Finish: brush or mirror
- Application:used for frameless glass fencing ,glass balustrade, top railing