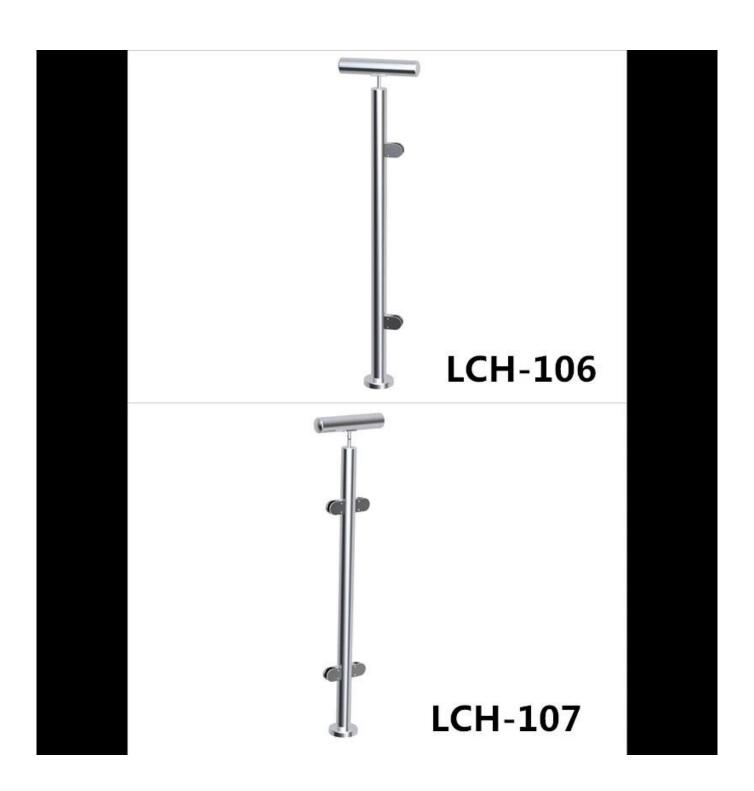

- The post are designed for horizontal, angles and anchor post.
- It can be installed both indoor and outdoor.
- Elegant surface treatment makes your railing more modern
- Super anti-rust property

| Packaging         | 1)Plastic bag 2)Foam Bag 3)Small white Box. 4)10PCS for a outer Carton 5)plywood case 6)Pallet | or as per your request |
|-------------------|------------------------------------------------------------------------------------------------|------------------------|
| Shipping          | by sea for big order or heavy products                                                         |                        |
|                   | by DHL, UPS, FEDEX, TNT etc. for small order                                                   |                        |
| Payment term      | T/T, L/C at sight, Western Union, Escrow                                                       |                        |
| Product lead time | 35 days                                                                                        |                        |
| Delivery time     | within one wk if stock available, about 40 days if no stock available                          |                        |