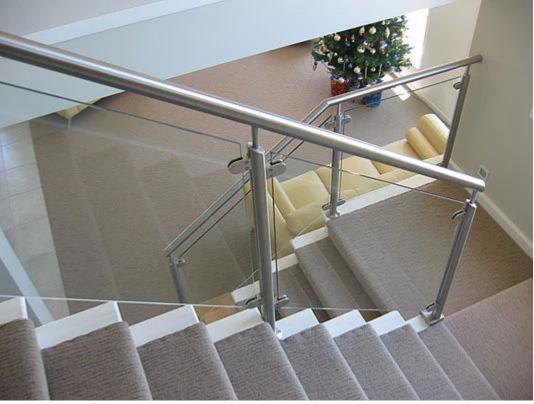

- The post are designed for horizontal, angles and anchor post.
- It can be installed both indoor and outdoor.
- Elegant surface treatment makes your railing more modern
- Super anti-rust property

| Packaging         | 1)Plastic bag 2)Foam Bag 3)Small white Box. 4)10PCS for a outer Carton 5)plywood case 6)Pallet | or as per your request |
|-------------------|------------------------------------------------------------------------------------------------|------------------------|
| Shipping          | by sea for big order or heavy products                                                         |                        |
|                   | by DHL, UPS, FEDEX, TNT etc. for small order                                                   |                        |
| Payment term      | T/T, L/C at sight, Western Union, Escrow                                                       |                        |
| Product lead time | 35 days                                                                                        |                        |
| Delivery time     | within one wk if stock available, about 40 days if no stock available                          |                        |