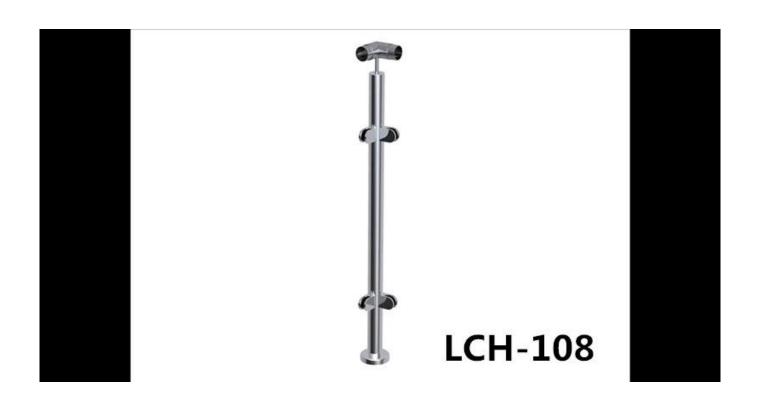

- The post are designed for horizontal, angles and anchor post.
- It can be installed both indoor and outdoor.
- Elegant surface treatment makes your railing more modern
- Super anti-rust property

| Packaging         | 1)Plastic bag 2)Foam Bag 3)Small white Box. 4)10PCS for a outer Carton 5)plywood case 6)Pallet | or as per your request |
|-------------------|------------------------------------------------------------------------------------------------|------------------------|
| Shipping          | by sea for big order or heavy products                                                         |                        |
|                   | by DHL, UPS, FEDEX, TNT etc. for small order                                                   |                        |
| Payment term      | T/T, L/C at sight, Western Union, Escrow                                                       |                        |
| Product lead time | 35 days                                                                                        |                        |
| Delivery time     | within one wk if stock available, about 40 days if no stock available                          |                        |