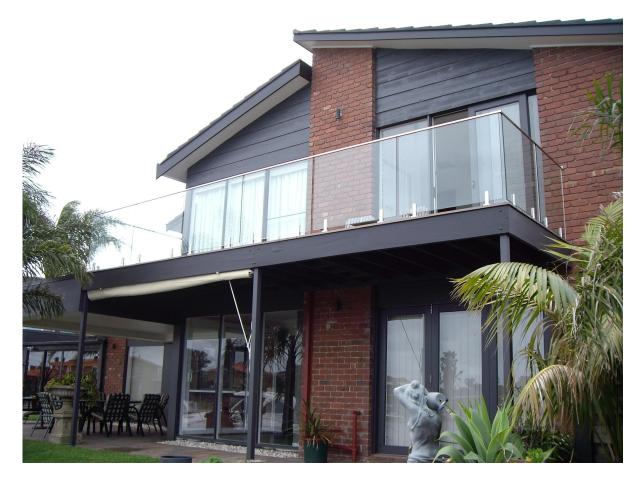

slot</u> for 12mm glass

Mainly sold to Australia , New Zealand , UK , USA , Canada .

| Handrail types               | slot handrails square and round                     |
|------------------------------|-----------------------------------------------------|
| square slot handrail<br>size | 20x25mm ,1.2mm                                      |
| round slot handrail<br>size  | DIA 25.4mm , 1.2mm thick                            |
| length                       | 5.8m per length                                     |
| plastic channels             | included , for 10-12mm<br>glass , 2.9 meters per pc |
| 180 degree<br>connector      |                                                     |







 $end \; cap \\$ 

stainless steel handrail tubes with slot for 12mm glass for balcony railing



## stainless steel handrail tubes with slot