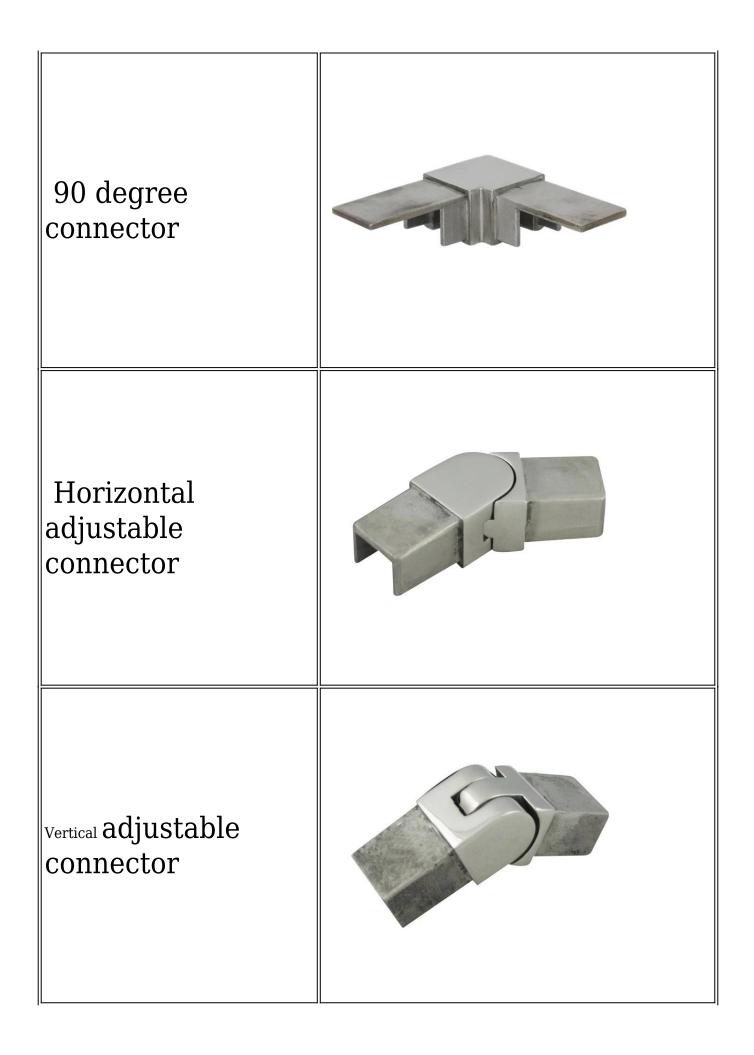

## <u>stainless steel handrail tubes with slot</u> for 12mm glass

Mainly sold to Australia , New Zealand , UK , USA , Canada .

| Handrail types               | slot handrails square and round                     |
|------------------------------|-----------------------------------------------------|
| square slot handrail<br>size | 20x25mm ,1.2mm                                      |
| round slot handrail<br>size  | DIA 25.4mm , 1.2mm thick                            |
| length                       | 5.8m per length                                     |
| plastic channels             | included , for 10-12mm<br>glass , 2.9 meters per pc |
| 180 degree<br>connector      |                                                     |