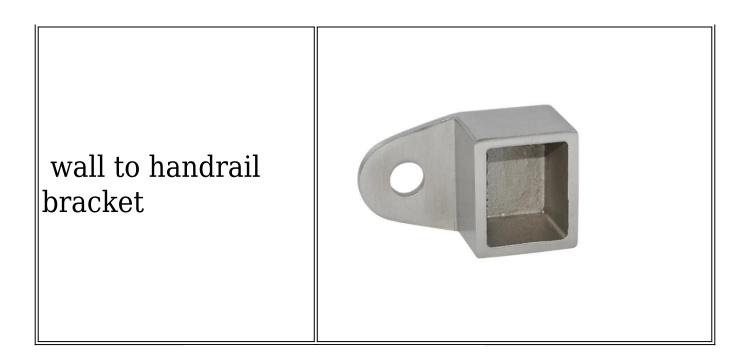

## <u>stainless steel handrail tubes with slot</u> for 12mm glass

Mainly sold to Australia , New Zealand , UK , USA , Canada .

| Handrail types               | slot handrails square and round                     |
|------------------------------|-----------------------------------------------------|
| square slot handrail<br>size | 20x25mm ,1.2mm                                      |
| round slot handrail<br>size  | DIA 25.4mm , 1.2mm thick                            |
| length                       | 5.8m per length                                     |
| plastic channels             | included , for 10-12mm<br>glass , 2.9 meters per pc |
| 180 degree<br>connector      |                                                     |