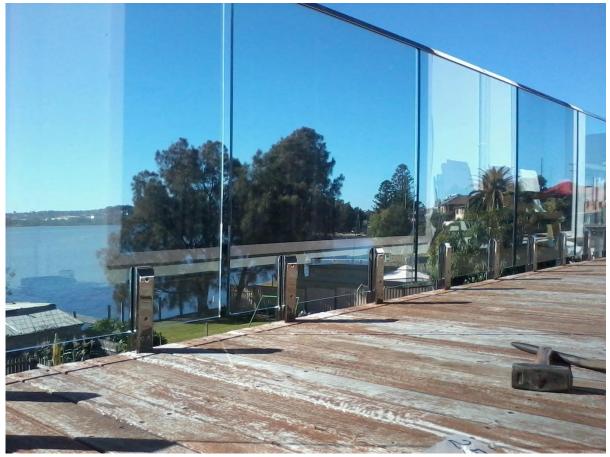

## <u>stainless steel handrail tubes with slot</u> for 12mm glass

Mainly sold to Australia , New Zealand , UK , USA , Canada .

| Handrail types               | slot handrails square and round                     |
|------------------------------|-----------------------------------------------------|
| square slot handrail<br>size | 20x25mm ,1.2mm                                      |
| round slot handrail<br>size  | DIA 25.4mm , 1.2mm thick                            |
| length                       | 5.8m per length                                     |
| plastic channels             | included , for 10-12mm<br>glass , 2.9 meters per pc |
| 180 degree<br>connector      |                                                     |

 $end \; cap \\$ 

stainless steel handrail tubes with slot for 12mm glass for balcony railing

## stainless steel handrail tubes with slot