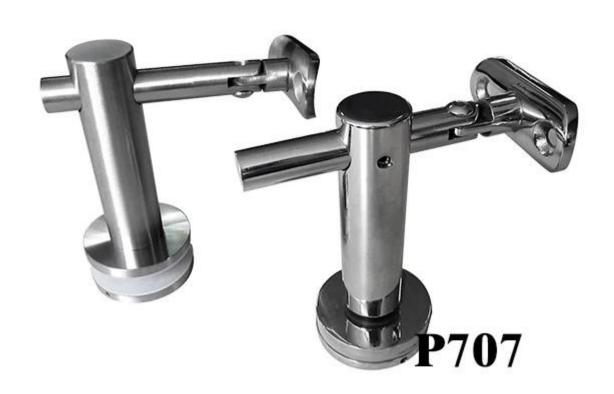

## stainless steel handrails glass railing bracket P707

glass mounting brackets for glass mounting/side fixed stainless steel handrail 304 SS for internal railing 316 SS for external railing satin brush or mirror polished finish to fix round tube or square tube size: 50mm diameter of base and 80x105mm "L" shape rod or custom made size

## Mirror polished;

Glass &wall mounting bracket

Dimension of handrail bracket P707;

Project of handrail bracket P707;

Please note the glass should be pre-drilled for handrail bracket installation, please send your project dimension to **sales04@launch-china.cn**,