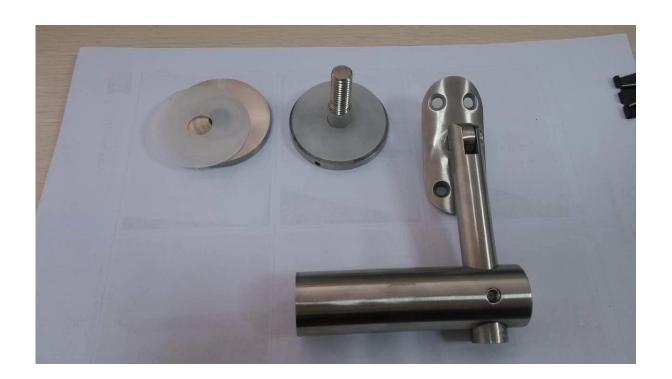

## Parts of P707;

plate for tube handrail; glass clamp parts; rubber gasket; adjustable main body;