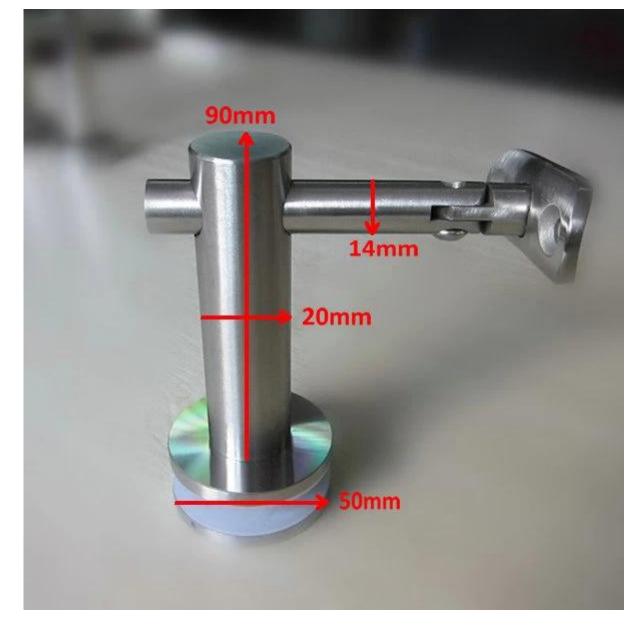

## stainless steel handrails glass railing bracket P707

glass mounting brackets for glass mounting/side fixed stainless steel handrail 304 SS for internal railing 316 SS for external railing satin brush or mirror polished finish to fix round tube or square tube size: 50mm diameter of base and 80x105mm "L" shape rod or custom made size

## Mirror polished;

Glass &wall mounting bracket

Dimension of handrail bracket P707;

Project of handrail bracket P707;

Please note the glass should be pre-drilled for handrail bracket installation, please send your project dimension to **sales04@launch-china.cn**,