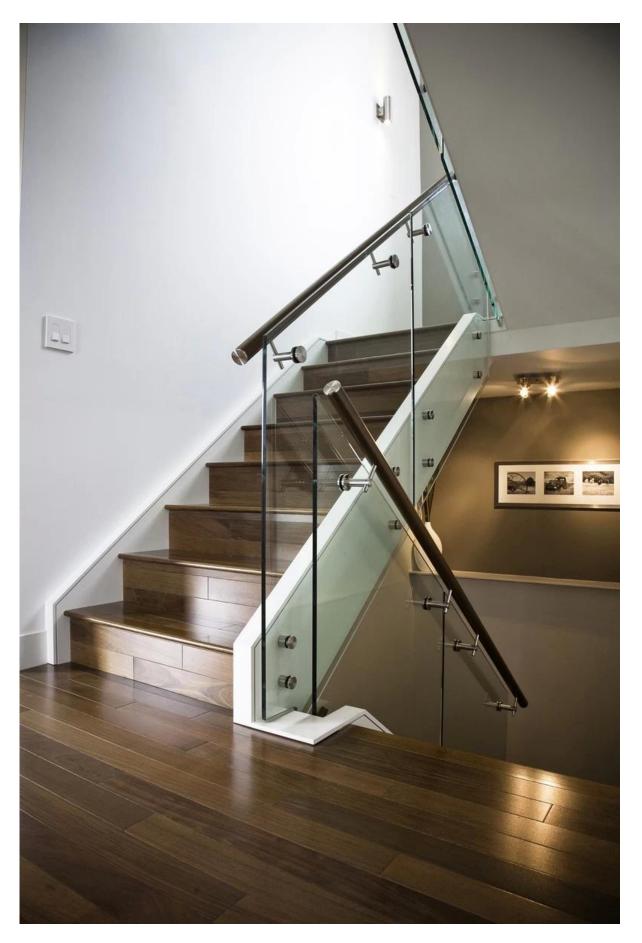

## Mirror polished;

Glass &wall mounting bracket

Dimension of handrail bracket P707;

Project of handrail bracket P707;

Please note the glass should be pre-drilled for handrail bracket installation, please send your project dimension to **sales04@launch-china.cn**,