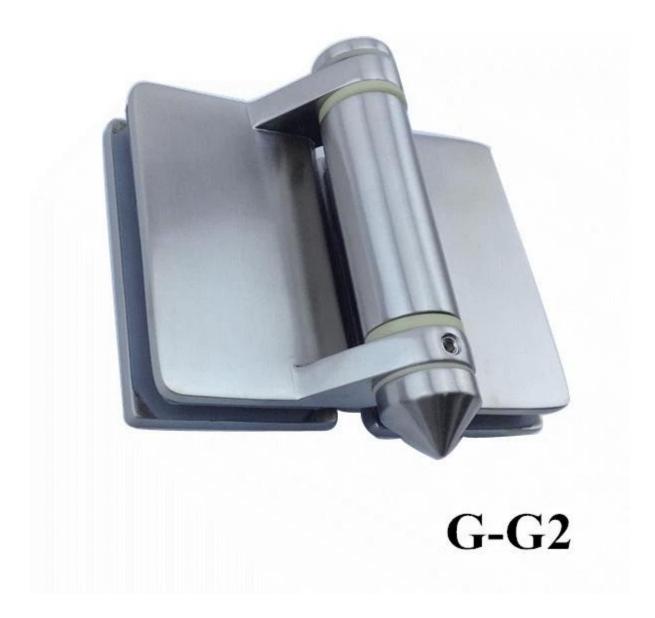

4. Model No.: G-G2(casting glass to glass hinge)

5. Model No.: G-R2(casting glass to round post hinge)

6. Model No.: G-W2(casting glass to square post / wall hinge)

Material: stainless steel 316L Finish: mirror or satin polished For glass thickness: 8-10mm