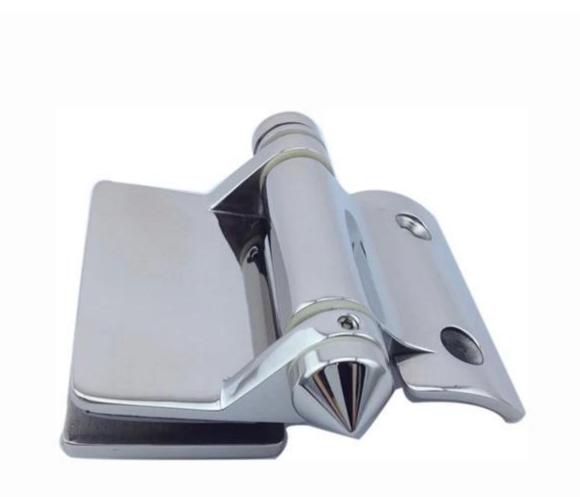

4. Model No.: G-G2(casting glass to glass hinge)

5. Model No.: G-R2(casting glass to round post hinge)

6. Model No.: G-W2(casting glass to square post / wall hinge)

Material: stainless steel 316L Finish: mirror or satin polished For glass thickness: 8-10mm

## G-R2