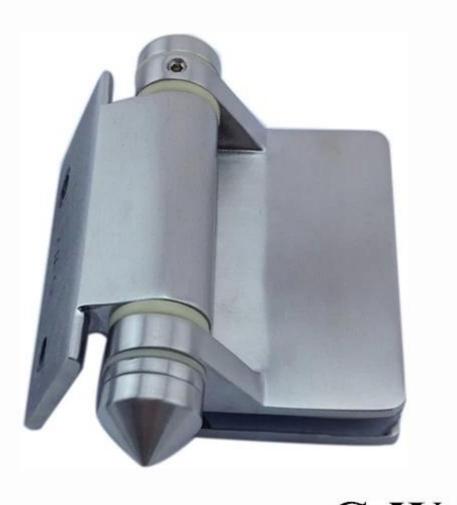

4. Model No.: G-G2(casting glass to glass hinge)

5. Model No.: G-R2(casting glass to round post hinge)

6. Model No.: G-W2(casting glass to square post / wall hinge)

Material: stainless steel 316L Finish: mirror or satin polished For glass thickness: 8-10mm

## G-W 2

If you have any interest in our products, please go to our <u>homepage</u>, and we will help you to find the products you need. or contact us for recommendation.

Email address: sales03@launch-china.cn