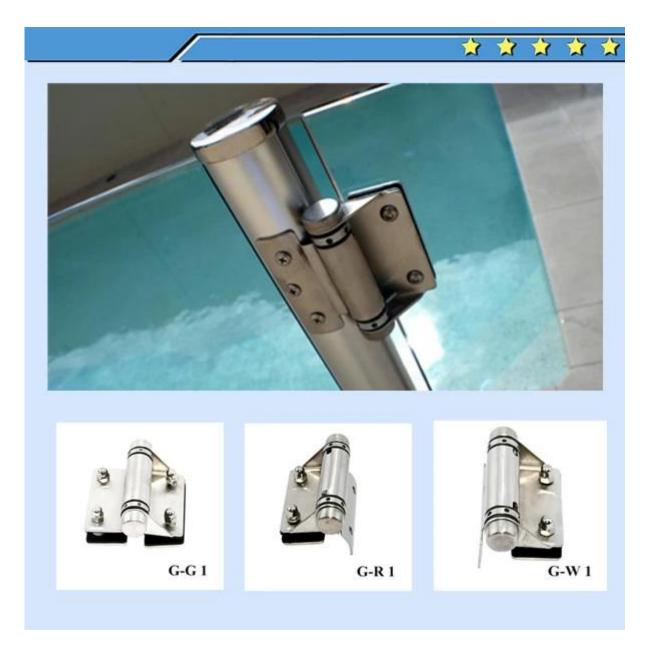

stainless steel hinge for glass door

1. Model No.: G-G1(sheet metal glass to glass hinge)

2. Model No.: G-R1(sheet metal glass to round post hinge)

3. Model No.: G-W1(sheet metal glass to square post / wall hinge)