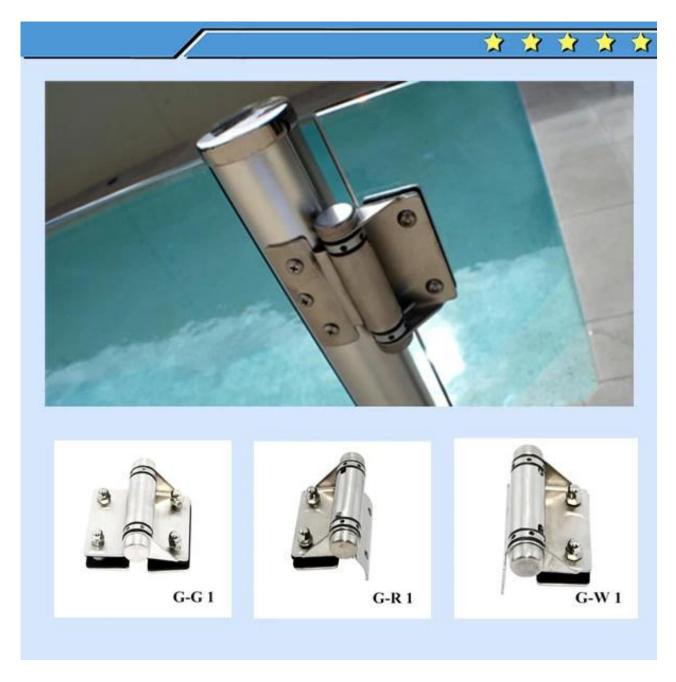

## stainless steel hinge for glass gate

Model No.: G-G1(sheet metal glass to glass ) Model No.: G-R1(sheet metal glass to round post hinge) Model No.: G-W1(sheet metal glass to sqaure post / wall hinge) material: stainless steel 316L finish: mirror or satin polished for glass thickness: 8-10mm