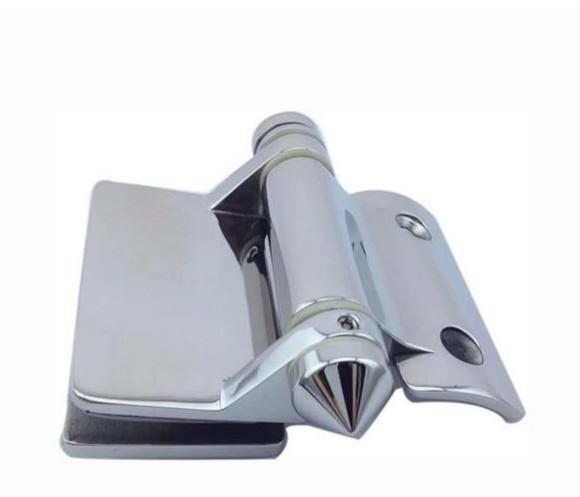

## G-R2

## G-W 2

Model No.: G-G2(casting glass to glass hinge) Model No.: G-R1(casting glass to round post hinge) Model No.: G-W2(casting glass to square post/ wall hinge) material: stainless steel 316 finish: mirror or satin polished for glass gate thickness: 8mm