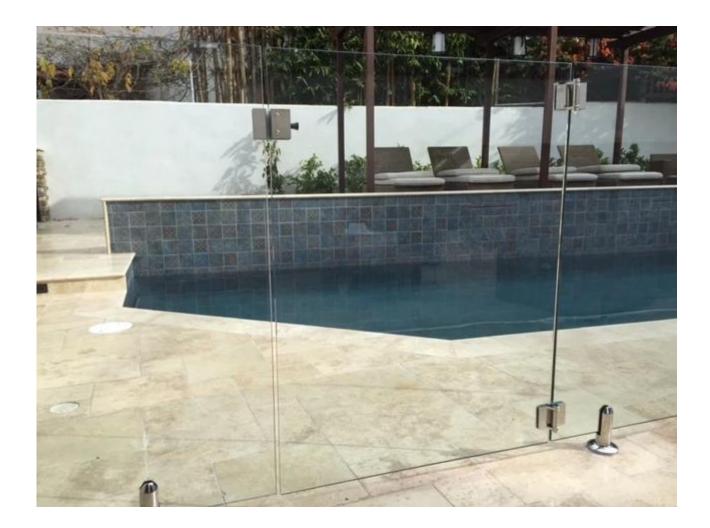

## stainless steel hinge for glass gate

Model No.: G-G1(sheet metal glass to glass ) Model No.: G-R1(sheet metal glass to round post hinge) Model No.: G-W1(sheet metal glass to sqaure post / wall hinge) material: stainless steel 316L finish: mirror or satin polished for glass thickness: 8-10mm

## G-W 2

Model No.: G-G2(casting glass to glass hinge) Model No.: G-R1(casting glass to round post hinge) Model No.: G-W2(casting glass to square post/ wall hinge) material: stainless steel 316 finish: mirror or satin polished for glass gate thickness: 8mm