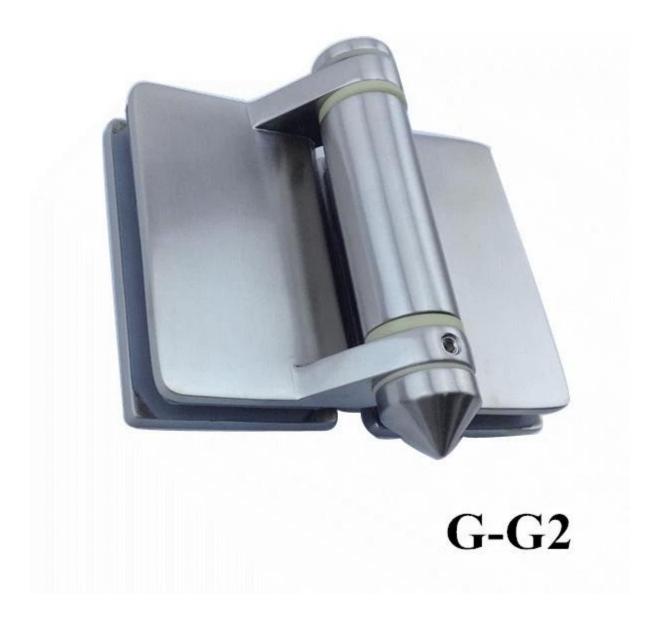

## G-W 2

Model No.: G-G2(casting glass to glass hinge) Model No.: G-R1(casting glass to round post hinge) Model No.: G-W2(casting glass to square post/ wall hinge) material: stainless steel 316 finish: mirror or satin polished for glass gate thickness: 8mm