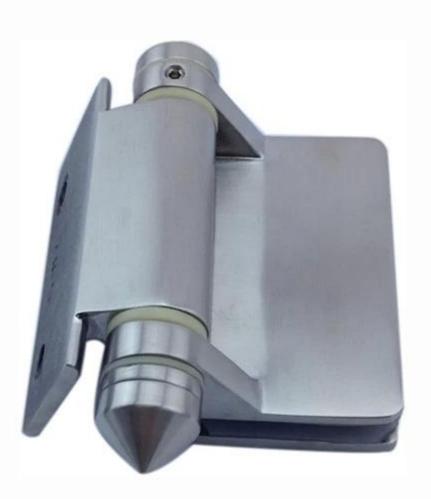

## G-W 2

Model No.: G-G2(casting glass to glass hinge) Model No.: G-R1(casting glass to round post hinge) Model No.: G-W2(casting glass to square post/ wall hinge) material: stainless steel 316 finish: mirror or satin polished for glass gate thickness: 8mm