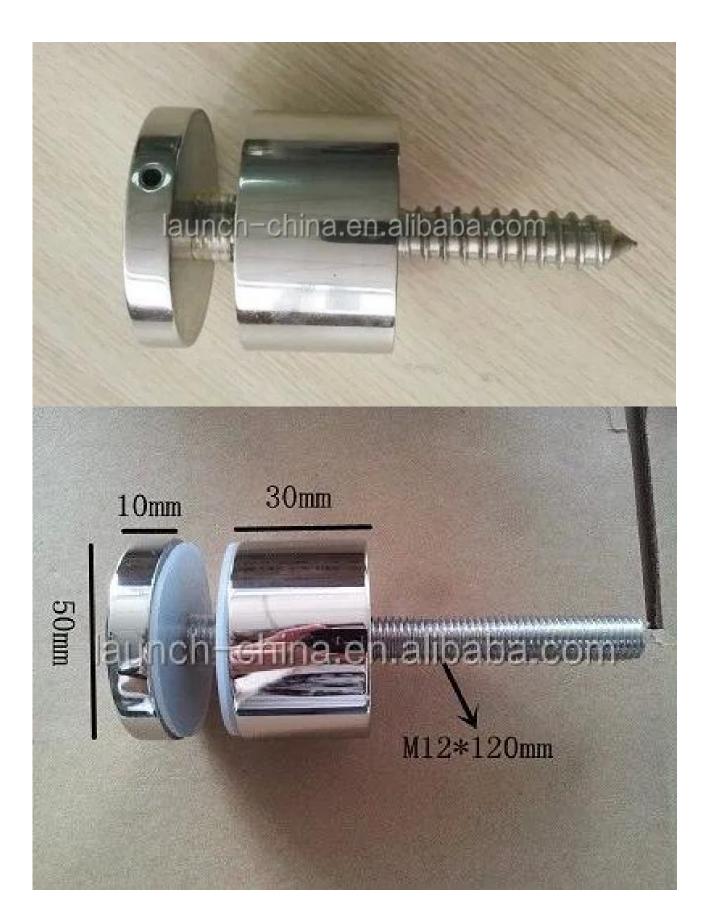

## Stainless steel indoor staircase glass panel mounting brackets stand off wall mounts

Item Name Standoff,

specification: stainless steel standoff bracket for glass

Item No.: SF-30, SF-50, SF-50T

Material: Stainless steel 304 or SS316
Finish: polish (mirror) or brush (satin or matt)

Diameter available: 20mm,25mm, 30mm, 38mm,40mm,50mm or

60mm or 100mm

Size: Lenght: custom made or custom tailored

M6 or M8 or M10 or M12 threaded bolt

General usage: to fix glass on the wall for stairs railing or balcony railing

Accessories: screws,rubber ring,alley key

Advantage: pass SGS test for 80,000 open-close times.

Certificate: ISO 9001:2008; factory Audit; material test report

Quality control: high raw material with test report and QC test