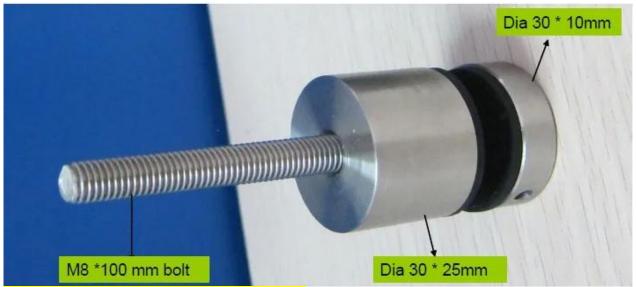

## Stainless steel indoor staircase glass panel mounting brackets stand off wall mounts

Item Name Standoff,

specification: stainless steel standoff bracket for glass

Item No.: SF-30, SF-50, SF-50T

Material: Stainless steel 304 or SS316
Finish: polish (mirror) or brush (satin or matt)

Diameter available: 20mm,25mm, 30mm, 38mm,40mm,50mm or

60mm or 100mm

Size: Lenght: custom made or custom tailored

M6 or M8 or M10 or M12 threaded bolt

General usage: to fix glass on the wall for stairs railing or balcony railing

Accessories: screws,rubber ring,alley key

Advantage: pass SGS test for 80,000 open-close times.

Certificate: ISO 9001:2008; factory Audit; material test report

Quality control: high raw material with test report and QC test