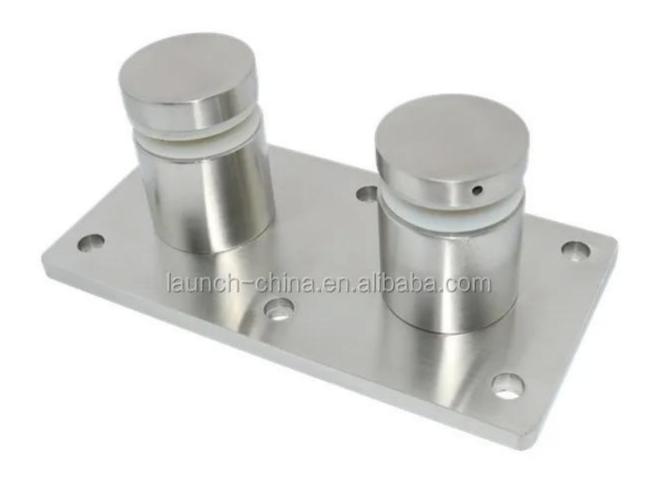

## Stainless steel indoor staircase glass panel mounting brackets stand off wall mounts

Item Name Standoff,

specification: stainless steel standoff bracket for glass

Item No.: SF-30, SF-50, SF-50T

Material: Stainless steel 304 or SS316
Finish: polish (mirror) or brush (satin or matt)

Diameter available: 20mm,25mm, 30mm, 38mm,40mm,50mm or

60mm or 100mm

Size: Lenght: custom made or custom tailored

M6 or M8 or M10 or M12 threaded bolt

General usage: to fix glass on the wall for stairs railing or balcony railing

Accessories: screws,rubber ring,alley key

Advantage: pass SGS test for 80,000 open-close times.

Certificate: ISO 9001:2008; factory Audit; material test report

Quality control: high raw material with test report and QC test