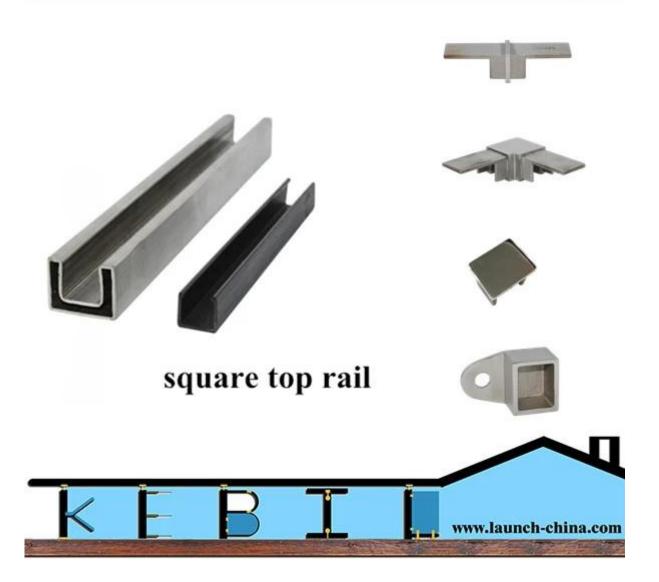

degree connector,

wall to rail connector, end cap

for 12mm glass

square top rail

material: stainless steel 316/316L

finish: mirror or satin

dimension: 25\*21mm, groove 14\*14mm, 5.8

meter per length

rail fittings: saquare 180 degree connector, 90 degree connector,

wall to rail connector, end cap for 12mm glass

If you have any interest in our products, please go to our <a href="https://new.need.com/homepage">homepage</a>, and we will help you to find the products you need. or <a href="contact us">contact us</a> for recommendation.