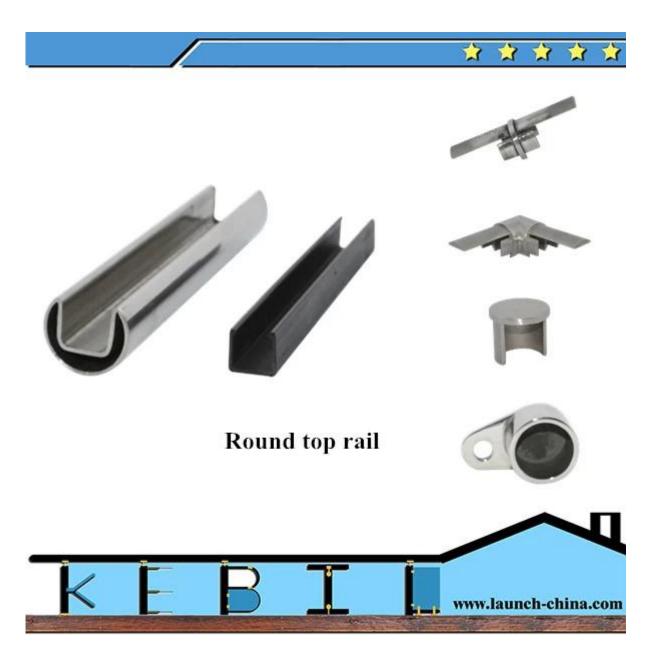

## stainless steel mini top rail for glass railing

round top rail

material: stainless steel 316/316L

finish: mirror or satin

dimension: dia25.4mm, groove 14\*14mm, 5.8

meter per length

rail fittinfs: round 180 degree connector, 90

degree connector,

wall to rail connector, end cap

for 12mm glass

square top rail

material: stainless steel 316/316L

finish: mirror or satin

dimension: 25\*21mm, groove 14\*14mm, 5.8

meter per length