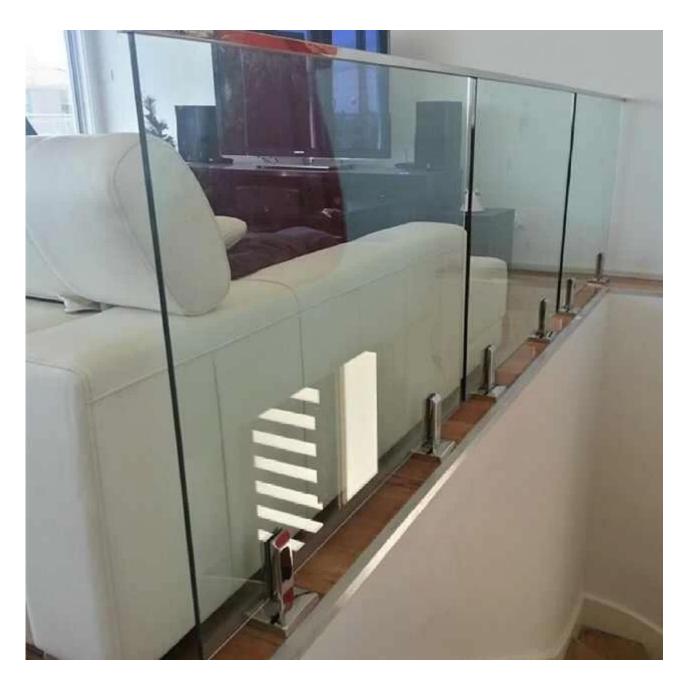

## stainless steel mini top rail for glass railing

round top rail

material: stainless steel 316/316L

finish: mirror or satin

dimension: dia25.4mm, groove 14\*14mm, 5.8

meter per length

rail fittinfs: round 180 degree connector, 90

degree connector,

wall to rail connector, end cap

for 12mm glass

square top rail

material: stainless steel 316/316L

finish: mirror or satin

dimension: 25\*21mm, groove 14\*14mm, 5.8

meter per length

rail fittings: saquare 180 degree connector, 90 degree connector,

wall to rail connector, end cap for 12mm glass

If you have any interest in our products, please go to our <a href="https://new.need.com/homepage">homepage</a>, and we will help you to find the products you need. or <a href="contact us">contact us</a> for recommendation.