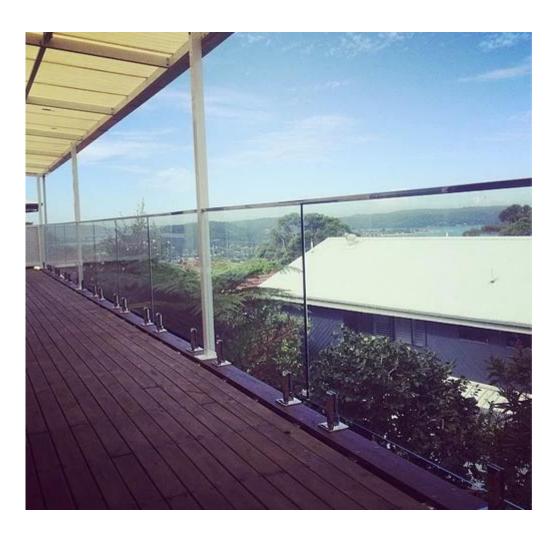

## stainless steel mini top rail for glass railing

round top rail

material: stainless steel 316/316L

finish: mirror or satin

dimension: dia25.4mm, groove 14\*14mm, 5.8

meter per length

rail fittinfs: round 180 degree connector, 90

degree connector,

wall to rail connector, end cap

for 12mm glass

square top rail

material: stainless steel 316/316L

finish: mirror or satin

dimension: 25\*21mm, groove 14\*14mm, 5.8

meter per length

rail fittings: saquare 180 degree connector, 90 degree connector,

wall to rail connector, end cap for 12mm glass

If you have any interest in our products, please go to our <a href="https://new.need.com/homepage">homepage</a>, and we will help you to find the products you need. or <a href="contact us">contact us</a> for recommendation.