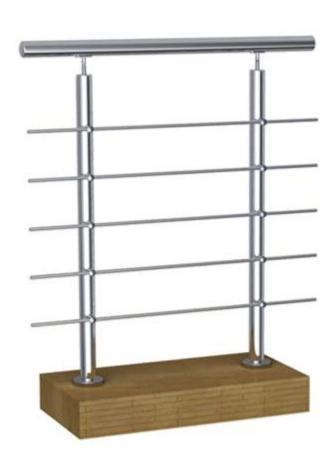

## stainless steel modular crossbar infill system

**1. Description :** Stainless Steel Modular Crossbar Infill System is designed for standard infill railing applications. Offered in two 316 alloy architectural finishes, this component system requires no special welding or fabrication. This modular stainless steel system can be cut and installed easily with its slip fit design. For screws to attach the standoff connectors to the post specify our Cat.

## 2. Specifications:

--Material: stainless steel 316 or 304

--Finish: Mirror polished or brushed

--Round shape post & handrail size: diameter 50.8 x 1.5mm wall thickness

--Height: standard height is 1100mm (custome post height is available)

--Cross bar holder is designed for diameter 12mm tube

## 3. Three model post:

(1)Middle post 180 degree LCH-101

LCH-101

(2) Corner post 90 degree (other degree is available)