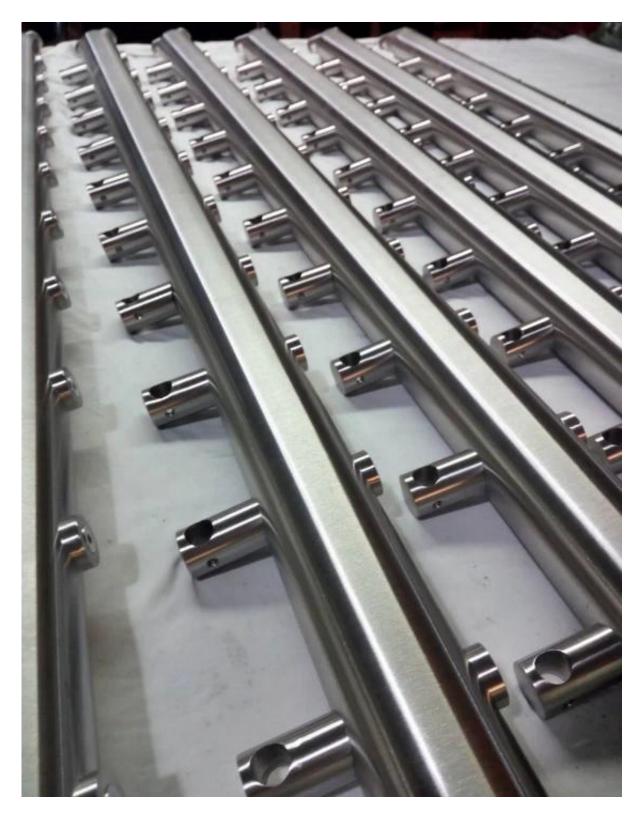

## stainless steel modular crossbar infill system

**1. Description :** Stainless Steel Modular Crossbar Infill System is designed for standard infill railing applications. Offered in two 316 alloy architectural finishes, this component system requires no special welding or fabrication. This modular stainless steel system can be cut and installed easily with its slip fit design. For screws to attach the standoff connectors to the post specify our Cat.

## 2. Specifications:

--Material: stainless steel 316 or 304

--Finish: Mirror polished or brushed

--Round shape post & handrail size: diameter 50.8 x 1.5mm wall thickness

--Height: standard height is 1100mm (custome post height is available)

--Cross bar holder is designed for diameter 12mm tube