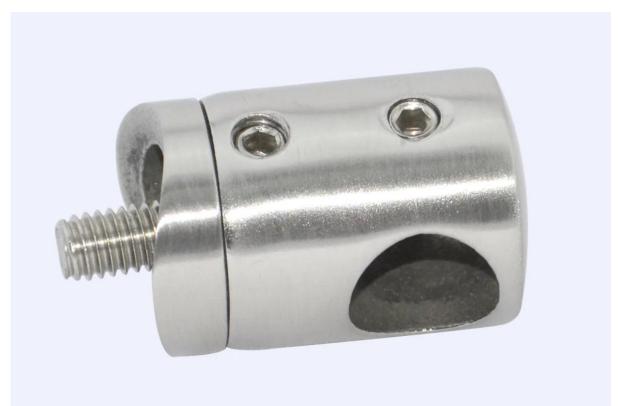

--Cross bar holder is designed for diameter 12mm tube

## LCH-102

(3) Side mounting balustrade post

Cross bar holder fitting

Thanks for your visiting. Any interested, please contact with me freely :

Email: sales02@launch-china.cn .

Skype: launch-02.