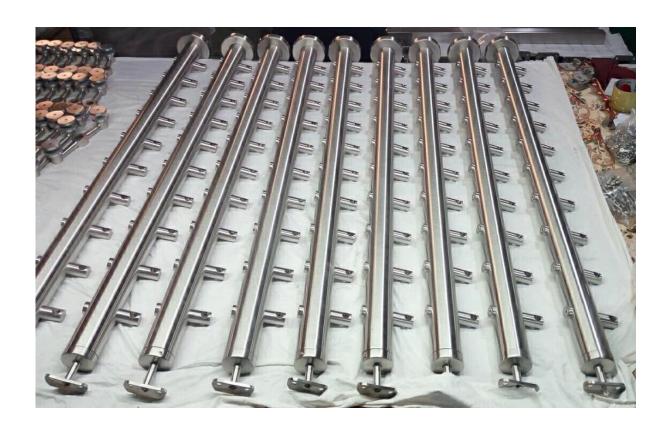

## stainless steel modular crossbar infill system

**1. Description :** Stainless Steel Modular Crossbar Infill System is designed for standard infill railing applications. Offered in two 316 alloy architectural finishes, this component system requires no special welding or fabrication. This modular stainless steel system can be cut and installed easily with its slip fit design. For screws to attach the standoff connectors to the post specify our Cat.

## 2. Specifications:

--Material: stainless steel 316 or 304

--Finish: Mirror polished or brushed

--Round shape post & handrail size: diameter 50.8 x 1.5mm wall thickness

--Height: standard height is 1100mm (custome post height is available)

--Cross bar holder is designed for diameter 12mm tube