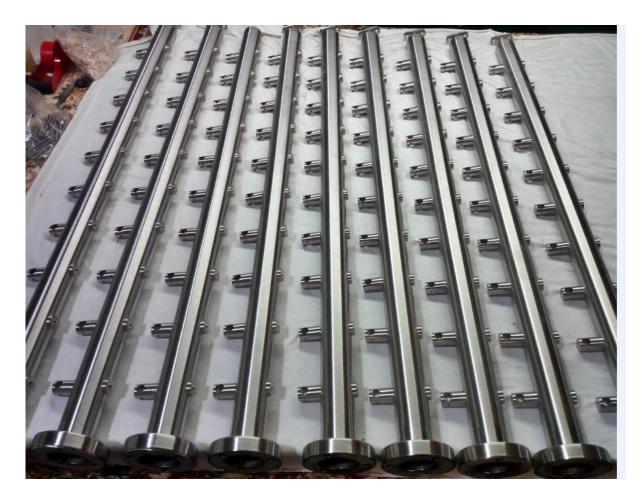

## stainless steel modular crossbar infill system

**1. Description :** Stainless Steel Modular Crossbar Infill System is designed for standard infill railing applications. Offered in two 316 alloy architectural finishes, this component system requires no special welding or fabrication. This modular stainless steel system can be cut and installed easily with its slip fit design. For screws to attach the standoff connectors to the post specify our Cat.

## 2. Specifications:

--Material: stainless steel 316 or 304

--Finish: Mirror polished or brushed

--Round shape post & handrail size: diameter 50.8 x 1.5mm wall thickness

--Height: standard height is 1100mm (custome post height is available)

--Cross bar holder is designed for diameter 12mm tube

## 3. Three model post:

(1)Middle post 180 degree LCH-101

LCH-101

(2) Corner post 90 degree (other degree is available)