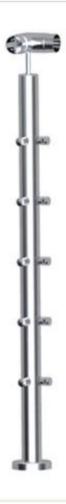

## 3. Three model post:

(1)Middle post 180 degree LCH-101

LCH-101

(2) Corner post 90 degree (other degree is available)

## LCH-102

(3) Side mounting balustrade post

Cross bar holder fitting

Thanks for your visiting. Any interested, please contact with me freely :

Email: sales02@launch-china.cn .

Skype: launch-02.