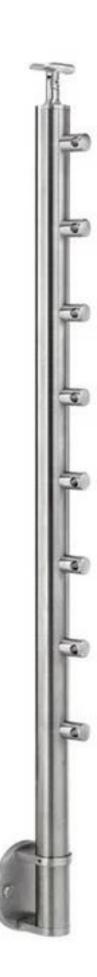

## 3. Three model post:

(1)Middle post 180 degree LCH-101

LCH-101

(2) Corner post 90 degree (other degree is available)

## LCH-102

(3) Side mounting balustrade post

Cross bar holder fitting

Thanks for your visiting. Any interested, please contact with me freely :

Email: sales02@launch-china.cn .

Skype: launch-02.