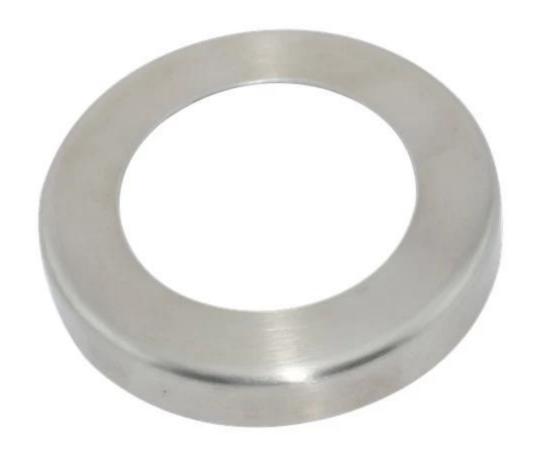

balustrade clamps

stainless steel brackets

Top Rails

Joiners, connectors

Base plate, base cover, end cap

Fittings Specification

Balustrade clamps For 6/8/10/12/12.76mm glass

For 38.1/42.4/50.8mm round tubing

Stainless steel bracket 40/50mm square tube

Top railings 38.1/42.4/50.8mm round tubing

40/50mm square tube

Joiners 180 degree and 90 degree joiners

Base plate, base cover and end cap For 42.4/50.8mm round tube