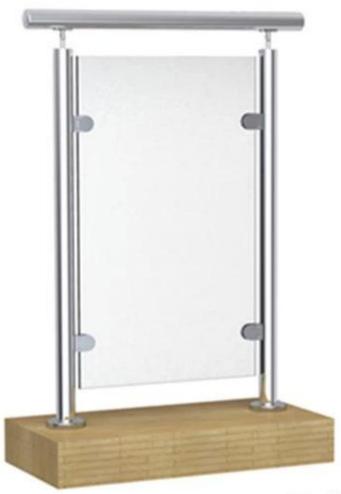

Railing posts common features:

Firstly, we have two types in posts:

Square baluster: 40\*40mm and 50\*50mm in square Round baluster: 42.4mm and 50.8mm in diameter Fittings attached on balusters, details as follows:

balustrade clamps

stainless steel brackets

Top Rails

Joiners, connectors

Base plate, base cover, end cap

Fittings Specification

Balustrade clamps For 6/8/10/12/12.76mm glass

For 38.1/42.4/50.8mm round tubing

Stainless steel bracket 40/50mm square tube

Top railings 38.1/42.4/50.8mm round tubing

40/50mm square tube

Joiners 180 degree and 90 degree joiners

Base plate, base cover and end cap For 42.4/50.8mm round tube