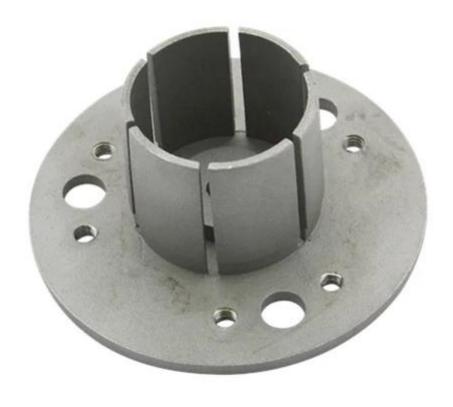

balustrade clamps

stainless steel brackets

Top Rails

Joiners, connectors

Base plate, base cover, end cap

Fittings Specification

Balustrade clamps For 6/8/10/12/12.76mm glass

For 38.1/42.4/50.8mm round tubing

Stainless steel bracket 40/50mm square tube

Top railings 38.1/42.4/50.8mm round tubing

40/50mm square tube

Joiners 180 degree and 90 degree joiners

Base plate, base cover and end cap For 42.4/50.8mm round tube