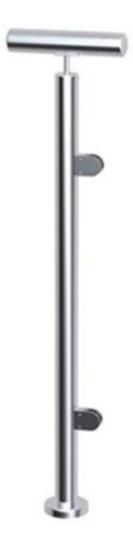

Railing posts common features:

Firstly, we have two types in posts:

Square baluster: 40\*40mm and 50\*50mm in square Round baluster: 42.4mm and 50.8mm in diameter Fittings attached on balusters, details as follows:

balustrade clamps

stainless steel brackets

Top Rails

Joiners, connectors

Base plate, base cover, end cap

Fittings Specification

Balustrade clamps For 6/8/10/12/12.76mm glass

For 38.1/42.4/50.8mm round tubing

Stainless steel bracket 40/50mm square tube

Top railings 38.1/42.4/50.8mm round tubing

40/50mm square tube

Joiners 180 degree and 90 degree joiners

Base plate, base cover and end cap For 42.4/50.8mm round tube