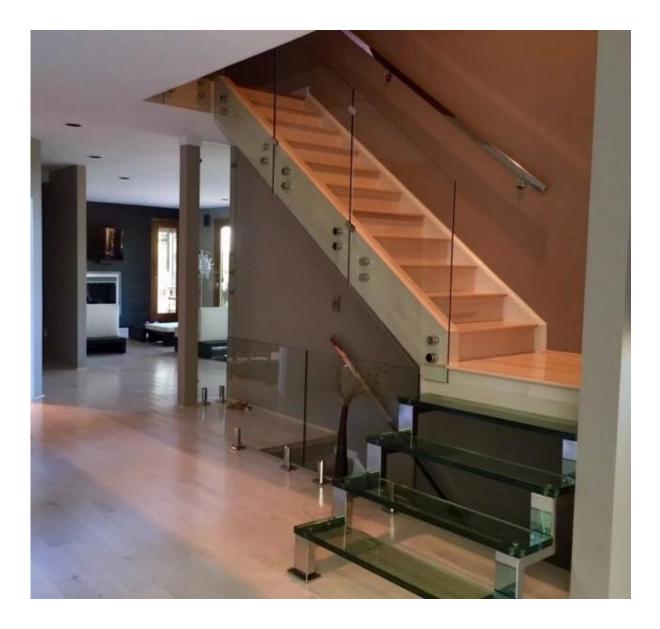

1) Model No. SF-50 type stainless steel glass standoff photos:

×

SF-50 wood glass standoff Solid, high quality, lag screw type net weight is 656g.

Package:

2) stainless steel indoor & outdoor stair, balcony railing design photos