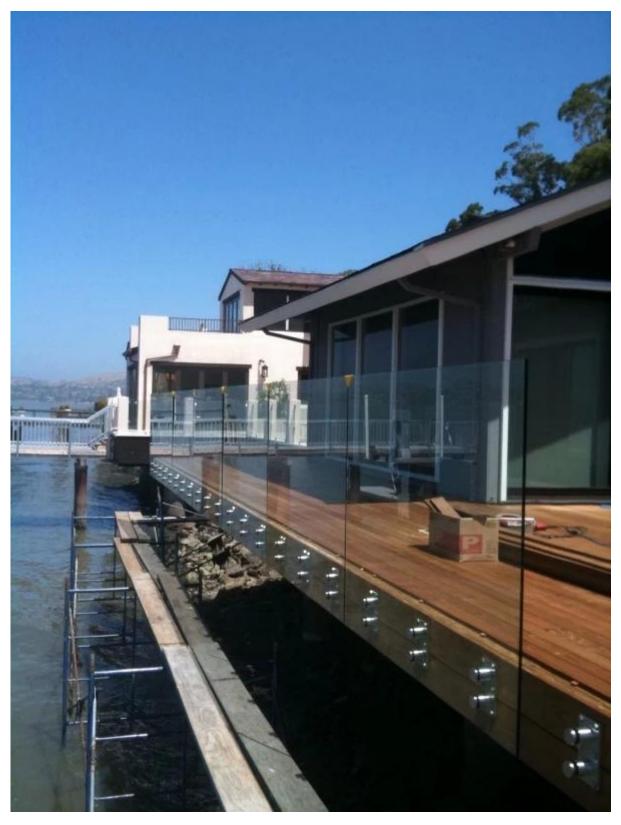

1) Model No. SF-50 type stainless steel glass standoff photos:

×

SF-50 wood glass standoff Solid, high quality, lag screw type net weight is 656g.

Package:

2) stainless steel indoor & outdoor stair, balcony railing design photos