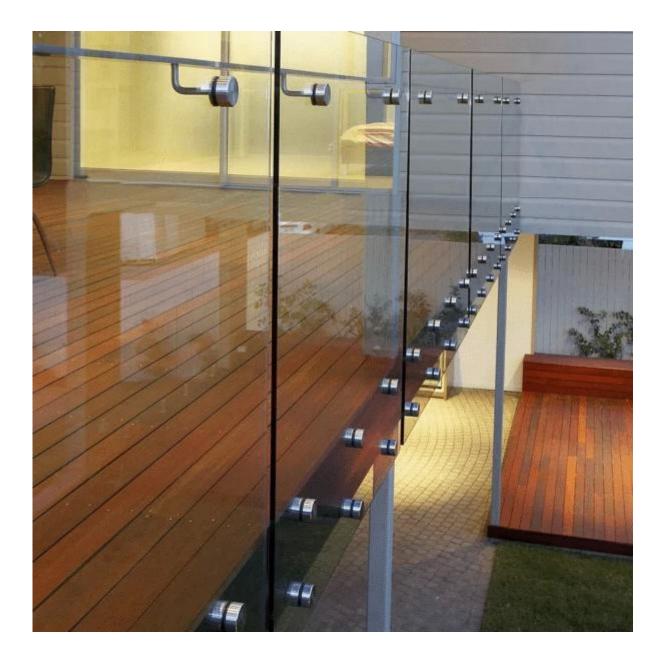

1) Model No. SF-50 type stainless steel glass standoff photos:

×

SF-50 wood glass standoff Solid, high quality, lag screw type net weight is 656g.

Package:

2) stainless steel indoor & outdoor stair, balcony railing design photos