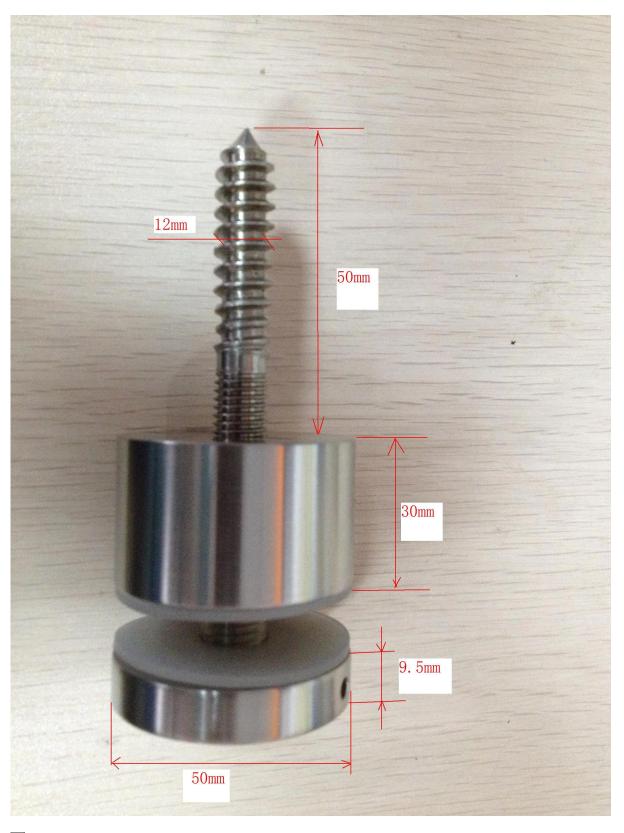

## **Description:**

- Material: Stainless steel 316
- Finish: Brushed or Mirror polished
- For glass thickness: 6-19mm thickness
- Solid, high quality, rubber gasket included
- Model No.SF-30: 30\*10mm cap , 30\*25mm body , M8\*100 bolt, mount to concrete / M8\*50 bolt, mount to wood .
- **Model No.SF-50**: 50\*12mm cap , 50\*30mm body , M12\*120 bolt, mount to concrete / M12\*72 bolt, mount to wood .
- **Model No.SF-50T**: one set includes two pieces of standoffs and one piece of stainless steel plate 200x100mm size .

1) Model No. SF-50 type stainless steel glass standoff photos:

×

SF-50 wood glass standoff Solid, high quality, lag screw type net weight is 656g.

Package:

2) stainless steel indoor & outdoor stair, balcony railing design photos