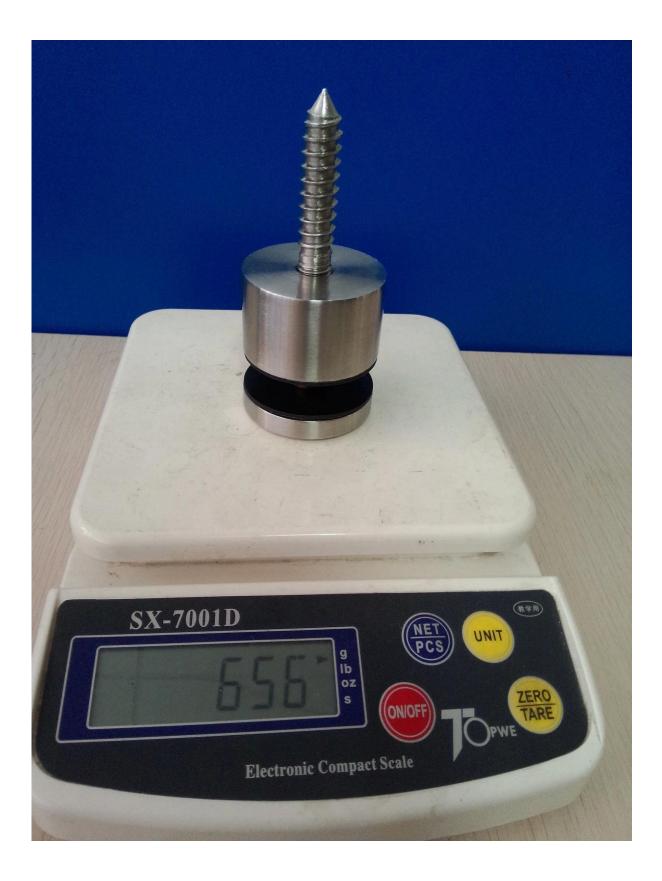

1) Model No. SF-50 type stainless steel glass standoff photos:

×

SF-50 wood glass standoff Solid, high quality, lag screw type net weight is 656g.

Package:

2) stainless steel indoor & outdoor stair, balcony railing design photos