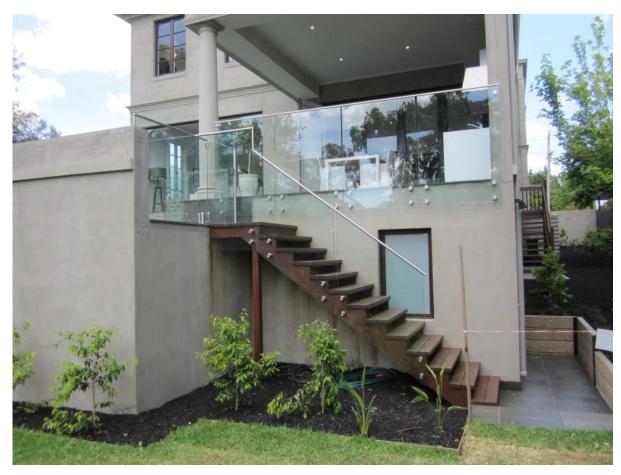

1) Model No. SF-50 type stainless steel glass standoff photos:

×

SF-50 wood glass standoff Solid, high quality, lag screw type net weight is 656g.

Package:

2) stainless steel indoor & outdoor stair, balcony railing design photos