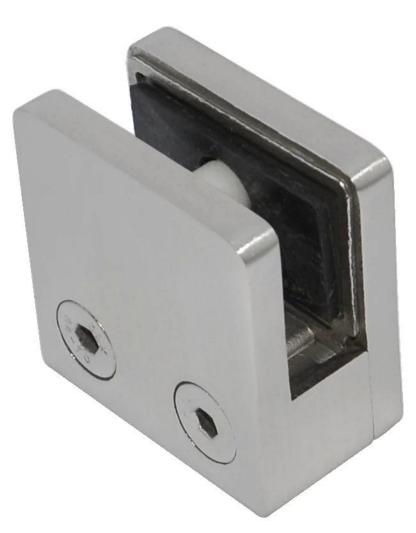

Product name:glass clamp, D clamp , glass clip , glass railing clamp Country of Origin:Guangdong province , China Material:stainless steel 316 /316L Finish:satin / mirror Fabrication process:casting --modifying--drilling/tapping --polishing--packing Application Area: to be installed on square / round railing post , wall , floor Port:Shenzhen Trade terms available: FOB , CIF , C&F , CFR , EX-WORKS Payment terms available:T/T ; L/C at sight ; Western Union , Alibaba Escrow

the clamp usually used with stainless steel post to hold glass panels, for balcony railing, terrace railing, staircase.both indoor and out door are OK.