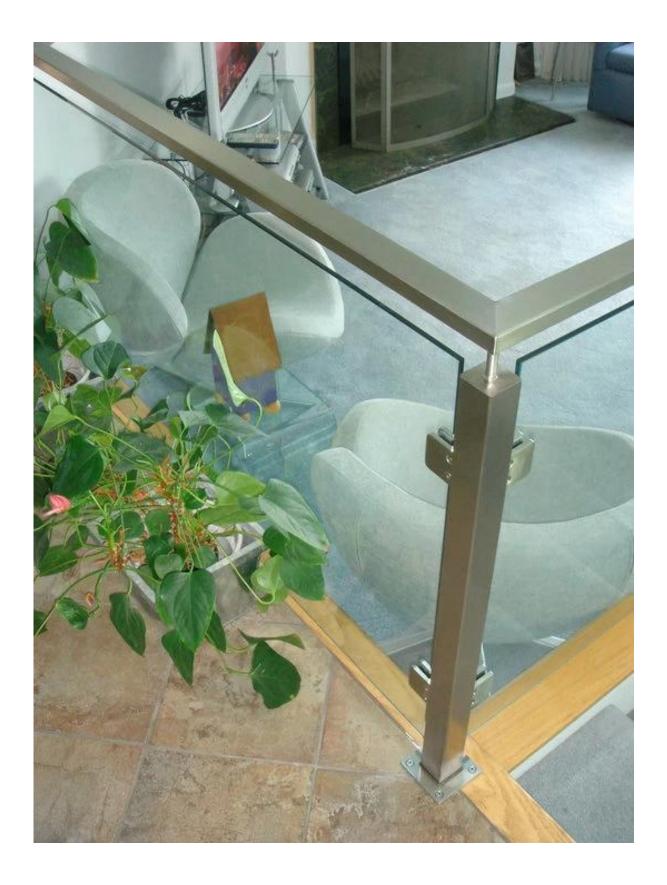

the clamp usually used with stainless steel post to hold glass panels, for balcony railing, terrace railing, staircase.both indoor and out door are OK.