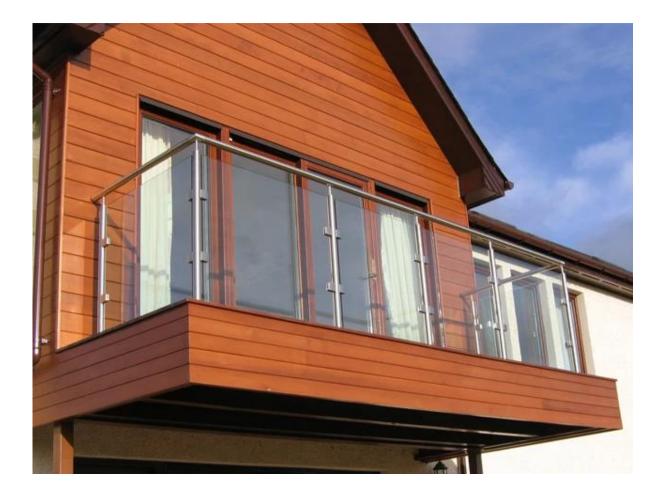

the clamp usually used with stainless steel post to hold glass panels, for balcony railing, terrace railing, staircase.both indoor and out door are OK.