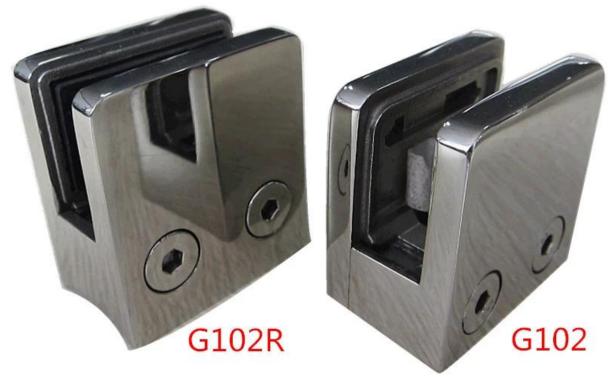

| Item No. | A  | В  | C  | D  | E      |
|----------|----|----|----|----|--------|
| G101     | 51 | 41 | 25 | 11 | 0      |
| G101R    | 55 | 41 | 25 | 11 | R-21.5 |
| G102     | 44 | 44 | 25 | 11 | 0      |
| G102R    | 48 | 44 | 25 | 11 | R-21.5 |