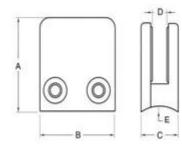

We sell glass clamp on Alibaba:

http://www.alibaba.com/product-detail/stainless-steel-rod-holders-glass-clamp\_60011012467. html

This type of glass clamp can be fixed to round post and square post. Below are the size of the clamp:

| Item No. | A  | В  | C  | D  | E      |
|----------|----|----|----|----|--------|
| G101     | 51 | 41 | 25 | 11 | 0      |
| G101R    | 55 | 41 | 25 | 11 | R-21.5 |
| G102     | 44 | 44 | 25 | 11 | 0      |
| G102R    | 48 | 44 | 25 | 11 | R-21.5 |