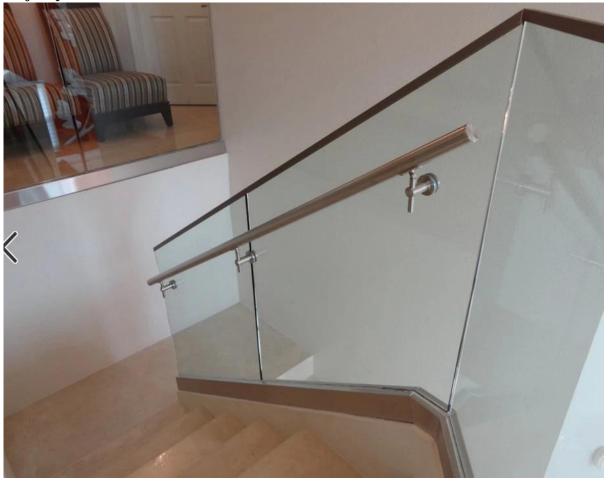

Stainless steel wall mount handrail support bracket, for round handrail tube.

### Desciption:

- --Stainless steel 304/316 handrail bracket holder glass balustrade
- --Finish: mirror or satin polished
- --Different size is available ( Please send us drawing and qty to help us quote )

### Products information







Project photos





Certification







# Shenzhen Launch Co.,Ltd









## www.launch-china.cn

Need a quote or have any questions, please leave a message. Or contact me with the information below. will get back to you ASAP!



### 季敏 Senior Sales

Merlin Ji

Senior Sales Representative

**(**86) 189 6294 5180

#### 深圳市南山区南山大道1092号亿利达大厦B区3栋5003

Room 5003, Building 3, Yilida Building, No. 1092 Nanshan Road, Nanshan District, Shenzhen, China postal code 518054

- **(86-755)** 8603 7559
- **=** (86-755) 8637 2611
- xales06@launch-china.cn
- www.launch-china.com www.chinabalustrade.com