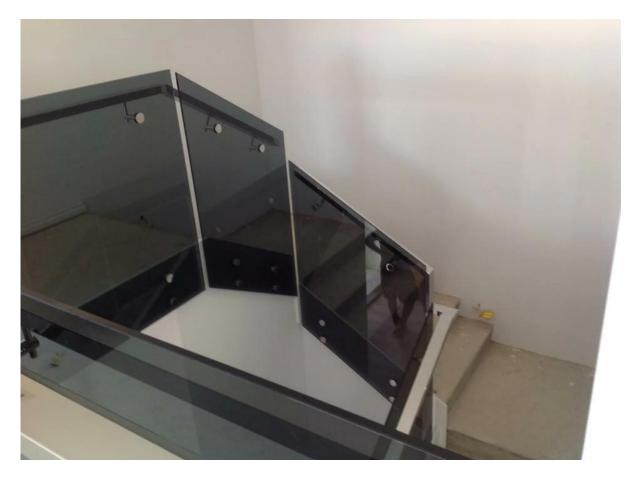

Stainless steel wall mount handrail support bracket, for round handrail tube.

### Desciption:

- --Stainless steel 304/316 handrail bracket holder glass balustrade
- --Finish: mirror or satin polished
- --Different size is available ( Please send us drawing and qty to help us quote )

### Products information







Project photos





Certification







# Shenzhen Launch Co.,Ltd









## www.launch-china.cn

Need a quote or have any questions, please leave a message. Or contact me with the information below. will get back to you ASAP!



### 季敏 Senior Sales

Merlin Ji

Senior Sales Representative

**(**86) 189 6294 5180

#### 深圳市南山区南山大道1092号亿利达大厦B区3栋5003

Room 5003, Building 3, Yilida Building, No. 1092 Nanshan Road, Nanshan District, Shenzhen, China postal code 518054

- **(86-755)** 8603 7559
- **=** (86-755) 8637 2611
- xales06@launch-china.cn
- www.launch-china.com www.chinabalustrade.com