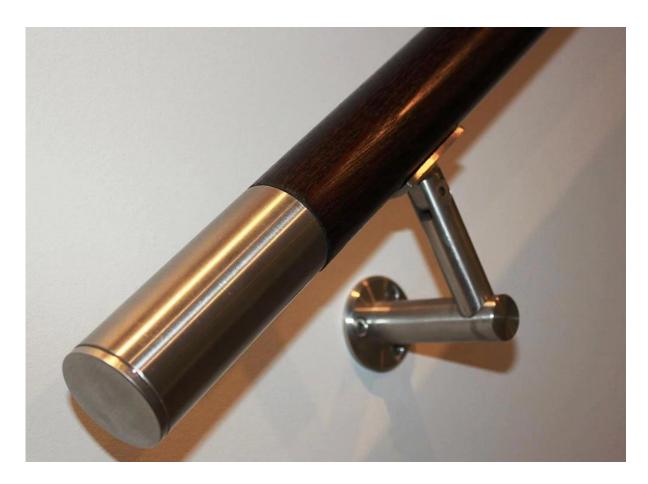

Stainless steel wall mount handrail support bracket, for round handrail tube.

### Desciption:

- --Stainless steel 304/316 handrail bracket holder glass balustrade
- --Finish: mirror or satin polished
- --Different size is available ( Please send us drawing and qty to help us quote )