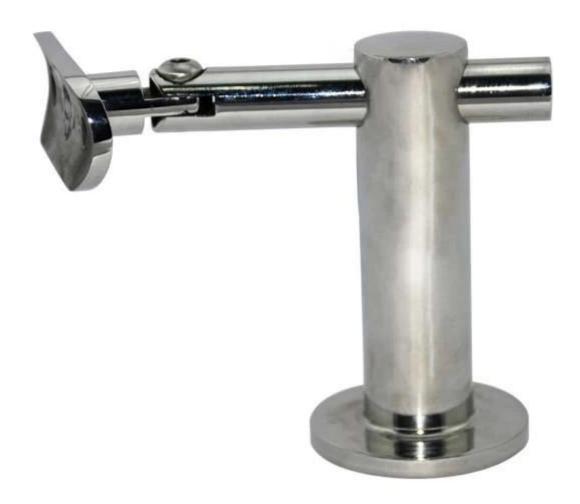

Stainless steel wall mount handrail support bracket, for round handrail tube.

### Desciption:

- --Stainless steel 304/316 handrail bracket holder glass balustrade
- --Finish: mirror or satin polished
- --Different size is available ( Please send us drawing and qty to help us quote )