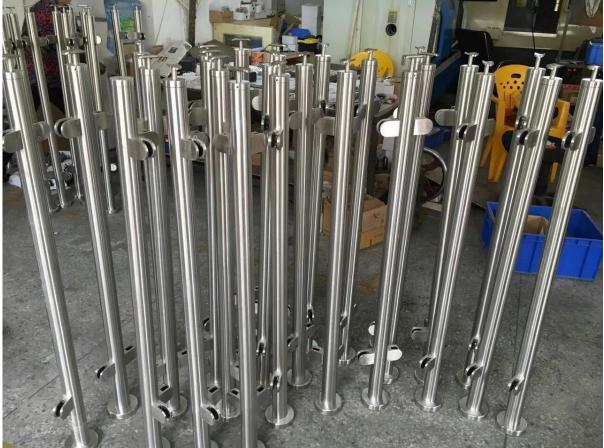

Stainless steel post with bracket photo :

3. stainless steel post balcony deck staircase glass balustrade projects, 1) stainless steel post balcony deck staircase glass balustrade with frosted glass design,