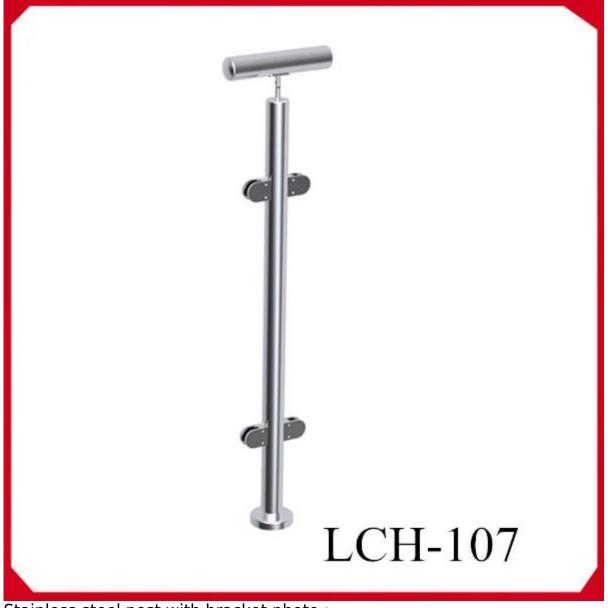

Stainless steel post with bracket photo :

3. stainless steel post balcony deck staircase glass balustrade projects, 1) stainless steel post balcony deck staircase glass balustrade with frosted glass design,