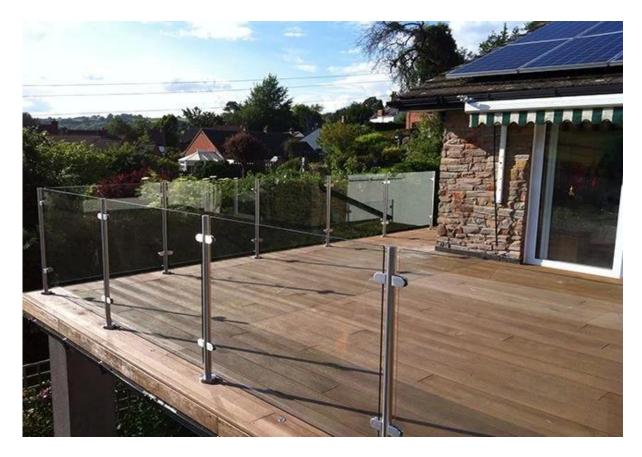

2) stainless steel post balcony deck staircase glass balustrade with clear

tempered glass railing design,

<u>4. outdoor stainless steel balustrades handrails glass clamp fittings, javascript:void(0);/\*1468919934213\*/</u>