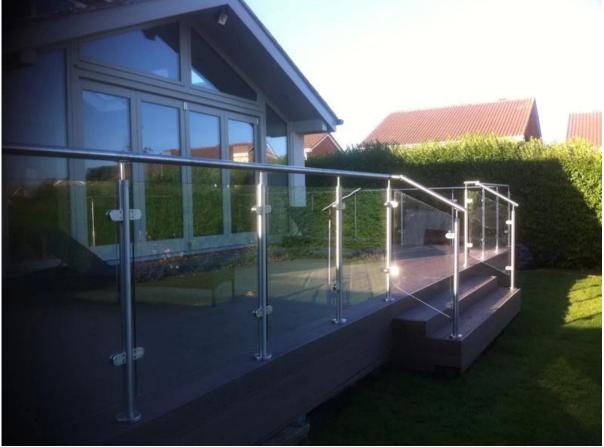

2) stainless steel post balcony deck staircase glass balustrade with clear

tempered glass railing design,

<u>4. outdoor stainless steel balustrades handrails glass clamp fittings, javascript:void(0);/\*1468919934213\*/</u>