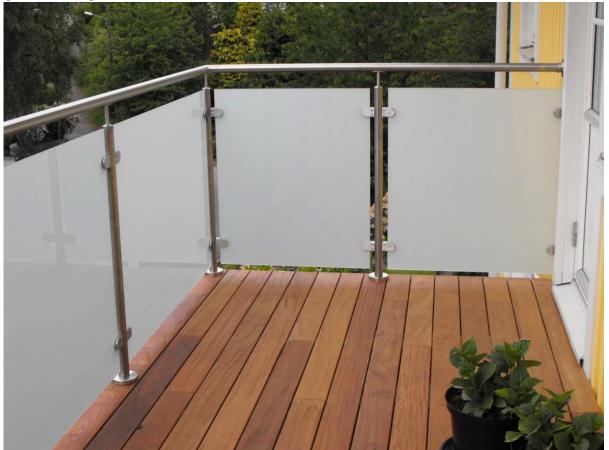

Stainless steel post with bracket photo :

3. stainless steel post balcony deck staircase glass balustrade projects, 1) stainless steel post balcony deck staircase glass balustrade with frosted glass design,

2) stainless steel post balcony deck staircase glass balustrade with clear

tempered glass railing design,

<u>4. outdoor stainless steel balustrades handrails glass clamp fittings, javascript:void(0);/\*1468919934213\*/</u>