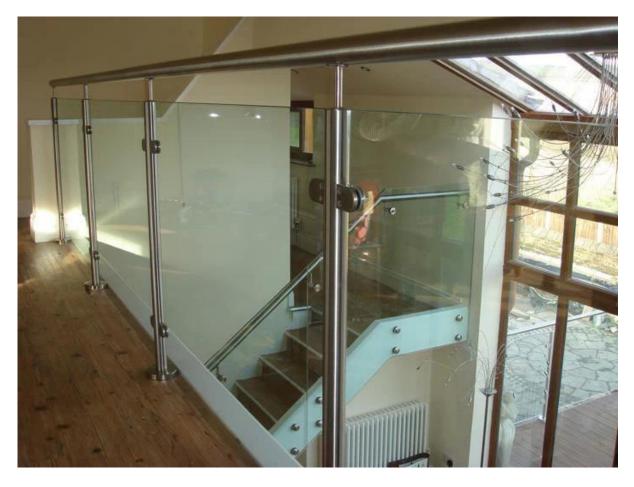

2) stainless steel post balcony deck staircase glass balustrade with clear

tempered glass railing design,

<u>4. outdoor stainless steel balustrades handrails glass clamp fittings, javascript:void(0);/\*1468919934213\*/</u>