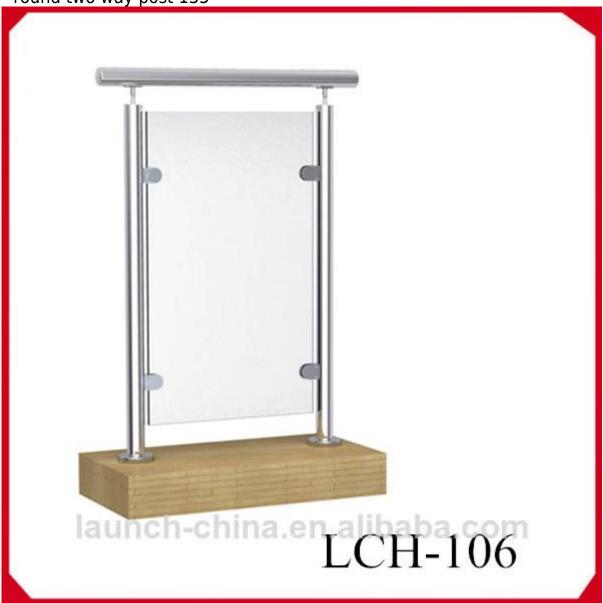

2. stainless steel post balcony deck staircase glass balustrade different types post available,

--round one way post or end post --round two way post 90 ° or corner post --round two way post 180 ° or middle post --round two way post 135 °