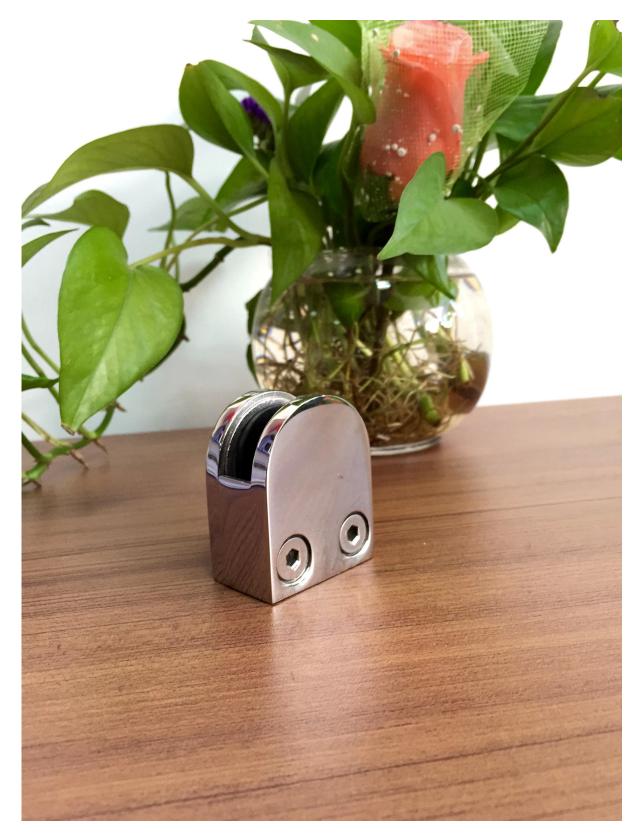

Stainless steel post with bracket photo :

3. stainless steel post balcony deck staircase glass balustrade projects, 1) stainless steel post balcony deck staircase glass balustrade with frosted glass design,