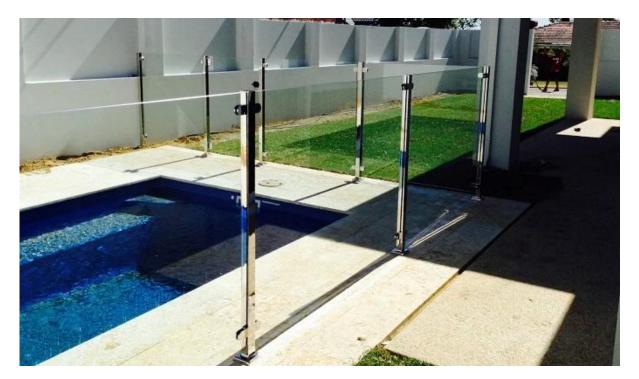

Deck, balcony stainless steel post & handrail glass railing frame project :

For stainless steel nost & handrail nlease refer to: <a href="mailto:javascript:void(0);/\*1479889546822\*/">javascript:void(0);/\*1479889546822\*/</a>