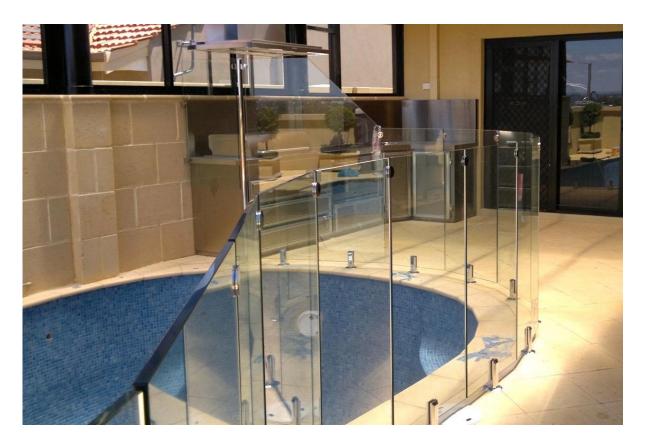

## Specification:

• Material: Stainless steel 304/316;

• For glass thickness: 8-12mm;

• Finish: Satin or mirror polished.

• Model No.: G103, G104, G105 and CB-180.

1. Round shape glass holding clips G105, G105R etc. :