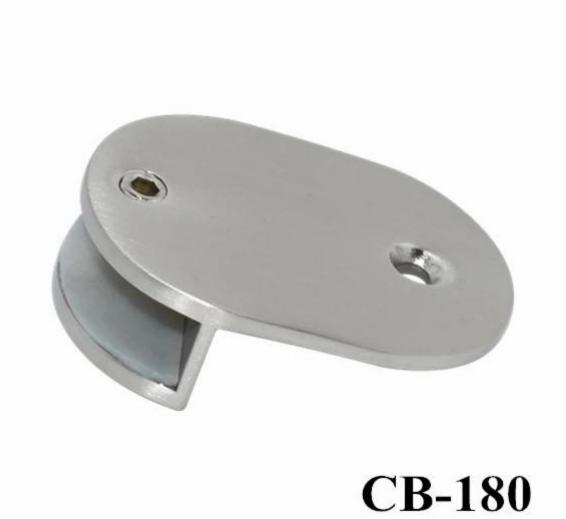

2. Side mounting glass clamp CB-180:

Thanks for your visit, Any interested, please kindly contact with me freely :

Joey Lan

Shenzhen Launch Co., Ltd

Email: sales02@launch-china.cn . Skype: launch-02 .