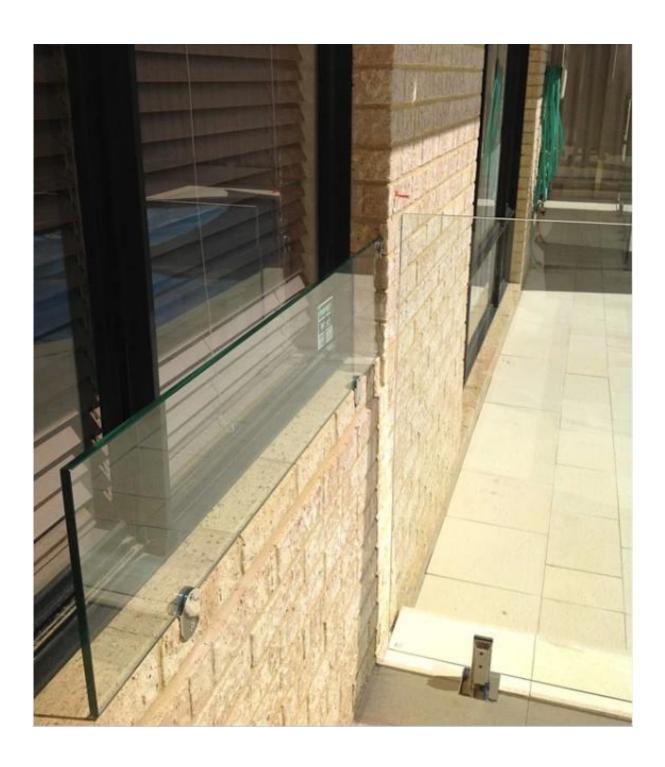

## Specification:

• Material: Stainless steel 304/316;

• For glass thickness: 8-12mm;

• Finish: Satin or mirror polished.

• Model No.: G103, G104, G105 and CB-180.

1. Round shape glass holding clips G105, G105R etc. :