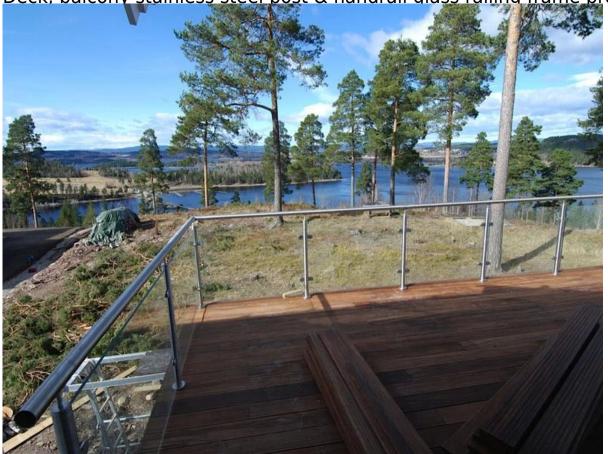

Deck, balcony stainless steel post & handrail glass railing frame project :

For stainless steel nost & handrail nlease refer to: <a href="mailto:javascript:void(0);/\*1479889546822\*/">javascript:void(0);/\*1479889546822\*/</a>