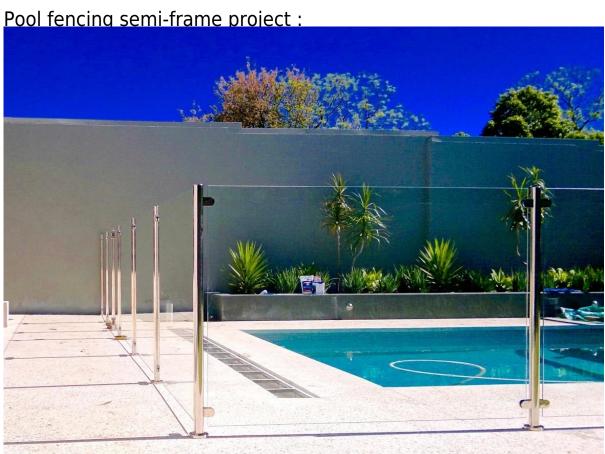

Deck, balcony stainless steel post & handrail glass railing frame project :

For stainless steel nost & handrail nlease refer to: <a href="mailto:javascript:void(0);/\*1479889546822\*/">javascript:void(0);/\*1479889546822\*/</a>