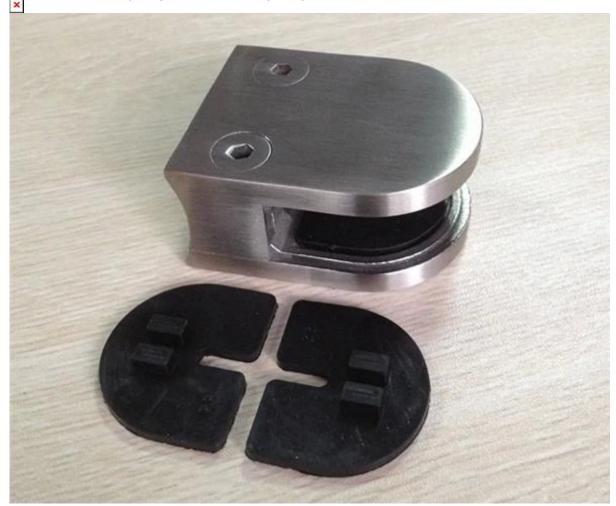

## stainless steel post glass pool fencing glass holding clips

## Specification:

• Material: Stainless steel 304/316;

• For glass thickness: 8-12mm;

• Finish: Satin or mirror polished.

• Model No.: G103, G104, G105 and CB-180.

1. Round shape glass holding clips G105, G105R etc. :