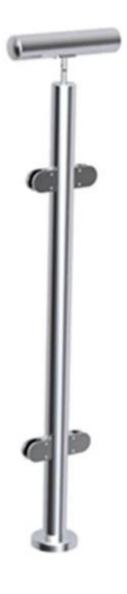

- 2. stainless steel post handrail glass veranda railings different types of post available
- -round one way post or end post
- -round two way post 90 ° or corner post
- -round two way post 180 ° or middle post
- -round two way post 135 °

LCH-107

Stainless steel post with bracket photo :

2) Frame stainless steel post handrail veranda railings clear tempered glass

design

<u>Thanks for your visit. Any interested or needs, please contact with me freely :</u>