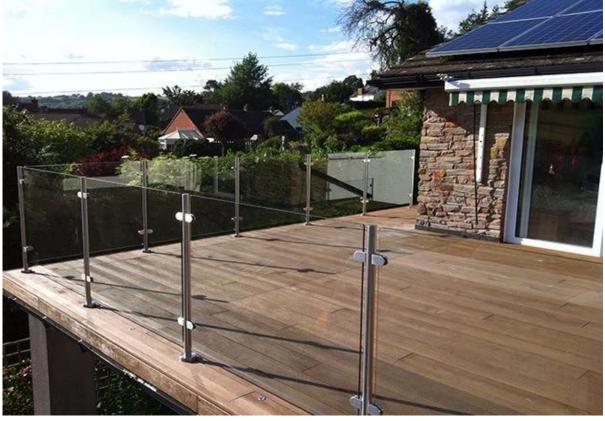

LCH-107

Stainless steel post with bracket photo :

2) Frame stainless steel post handrail veranda railings clear tempered glass

design

<u>Thanks for your visit. Any interested or needs, please contact with me freely :</u>