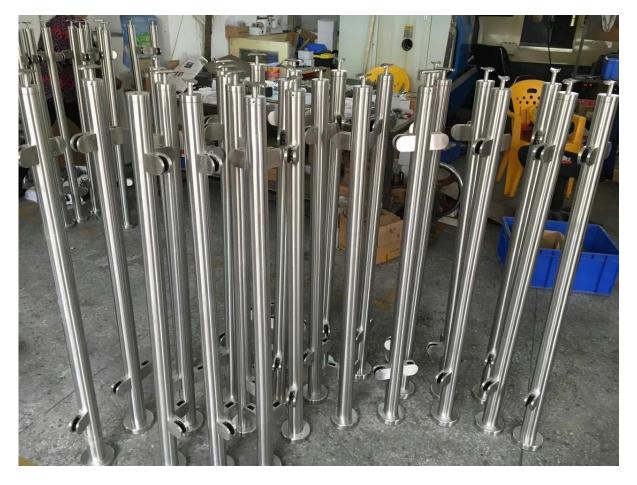

LCH-107

Stainless steel post with bracket photo :

2) Frame stainless steel post handrail veranda railings clear tempered glass

design

<u>Thanks for your visit. Any interested or needs, please contact with me freely :</u>