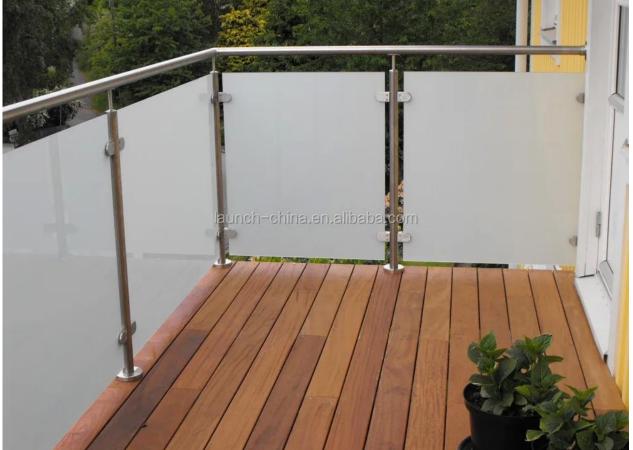

LCH-107

Stainless steel post with bracket photo :

2) Frame stainless steel post handrail veranda railings clear tempered glass

design

<u>Thanks for your visit. Any interested or needs, please contact with me freely :</u>