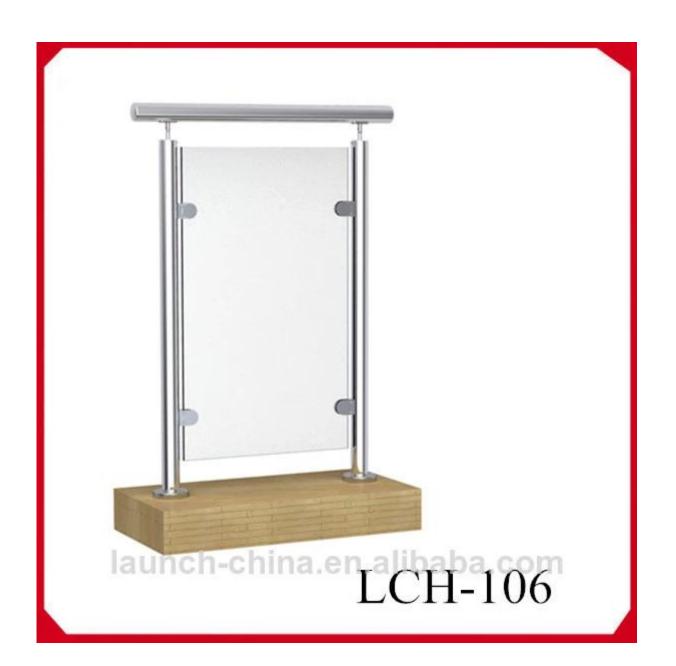

1. stainless steel post handrail glass veranda railings description:

Material: Stainless Steel 304/316 Finish: satin or mirror polished Size: Diameter 2 inches / 50.8mm

Glass thickness: 8-12mm safety tempered glass

- 2. stainless steel post handrail glass veranda railings different types of post available
- -round one way post or end post
- -round two way post 90 ° or corner post
- -round two way post 180 ° or middle post
- -round two way post 135 °