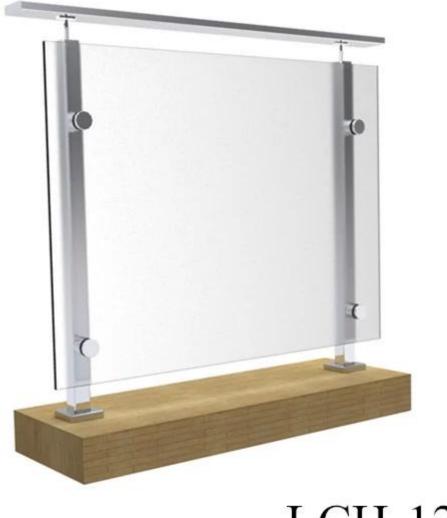

Stainless steel railing post is most popularly applied on staircase , balcony , pool fencing . It offers you unobsecured views as well as elegant looks .

Specifications :

-Types of post : one way post , 2 way 180 degree, 2 way 135 degree, 2 way 90 degree

-Balustrade post size available : Dia 43mm or 50.8 ; 40\*40 or 50\*50

-Post heght : standard 1000mm, or as per your requirements

-Matetial : stainless steel 304 or 316

-Finish : satin or bright polished

-Application : staircase , balcony, pool fence or other road fencing

- MOQ : 1 pc

Packing detail :

 $1\ pc$  railing post packed into a seperate plastic bag , then into a box .  $6\ pcs\ post\ into\ a\ carton$  .

Photos of balustrade post FYI :