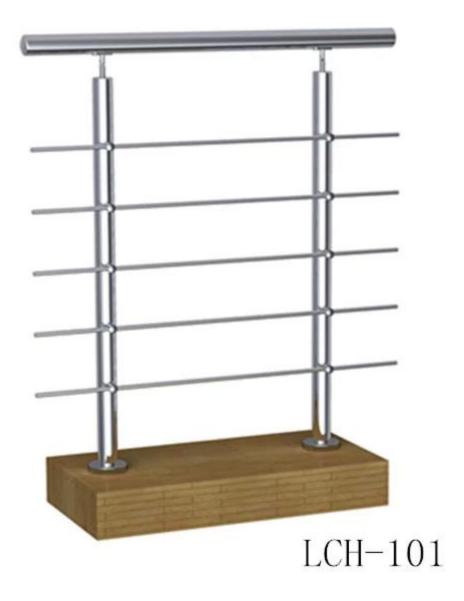

Stainless steel rod railing system could be applied for decks or staircases or balconies. You could use five to twelve lines of horizontal rods for the balusters in case of the children safety.

Here is the specifications:

Material:SS304 or SS316

Finish: satin or polish

Round top hand rail 38mm or 42.4mm or 50.8mm diameter with end caps.

Round baluster 42.4mm or 50.8mm diameter with base and cover and handrail bracket or end cap.

Round rod 12mm diameter with five to twelve lines for safety based on different height of railing.

For wood application or for concrete floor or staircase or for balcony railing or balustrade

All material is stainless steel, high strength and anti-rusty.