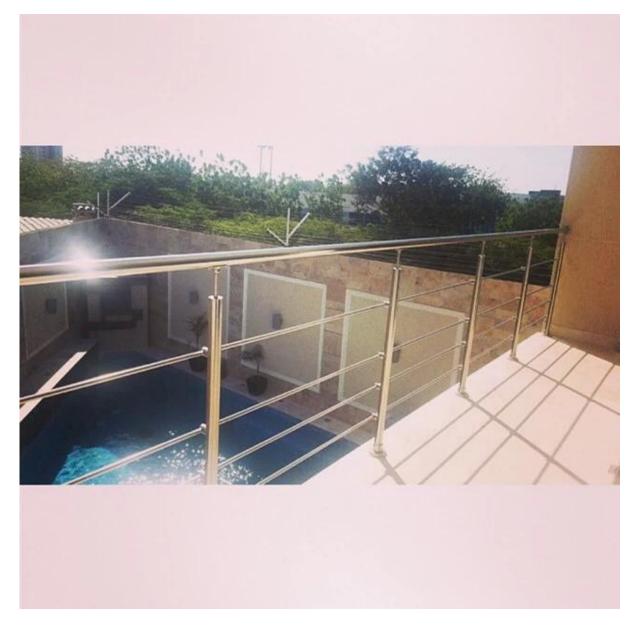

Here is the project railing photos:

Stainless steel rod railing system for balcony:

Stainless steel rod balustrade system for staircase:

Thanks for your visting, Any needs or question, contact with me freely: