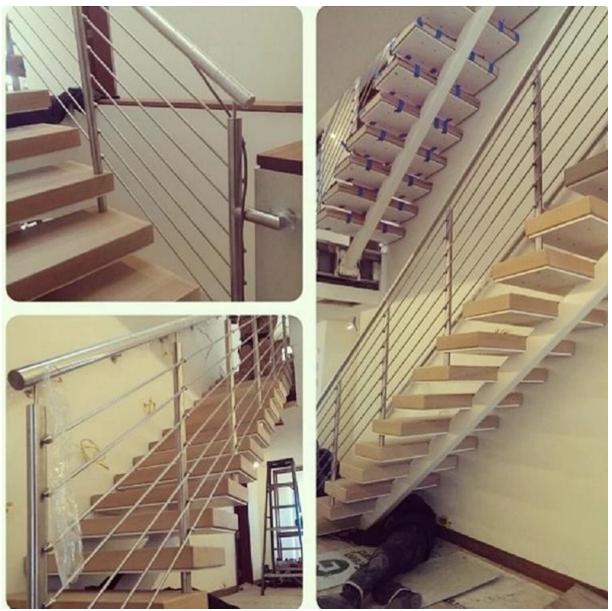

Here is the project railing photos:

Stainless steel rod railing system for balcony:

Stainless steel rod balustrade system for staircase:

Thanks for your visting, Any needs or question, contact with me freely: