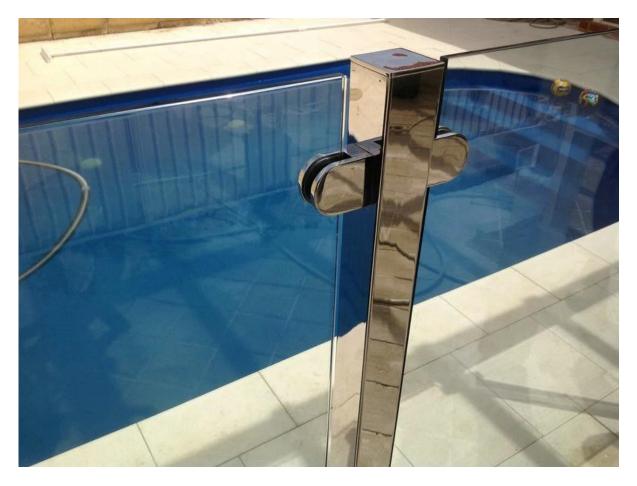

## Stainless steel round back D glass clamp for 8-10mm tempered glass balustrade

G104R
G104R suits to round post dia42.4mm, 50.8mm
stainless steel glass balustrading clamps for round post or pipe

## Difference between G104 and G104R

Wrought iron D glass clamp for 8-10mm glass used at glass balustrade

For 8-10mm glass, if you do not like D type, we have another square type G102 available. Stainless steel staircase glass balustrade used glass clamp

G102

G102R for round tube Dia42.4mm and 50.8mm

Glass balustrade used stainless steel round back glass clamp

stainless steel glass square railing post for balcony, stainless steel 316 glass balustrade post for pool fence