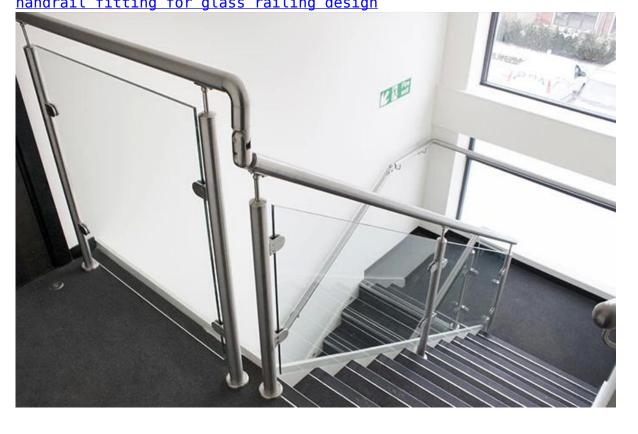

stainless steel outdoor balcony railing, decorative terrace balustrade,
handrail fitting for glass railing design