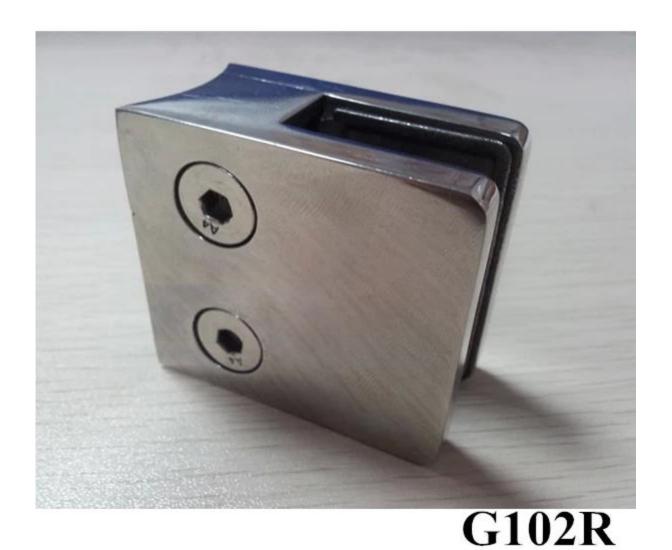

G102

G102R for round tube Dia42.4mm and 50.8mm

Glass balustrade used stainless steel round back glass clamp

stainless steel glass square railing post for balcony, stainless steel 316 glass balustrade post for pool fence