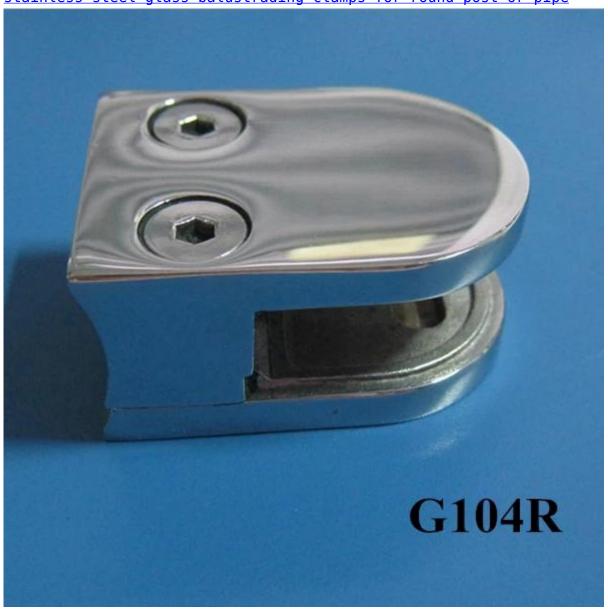

## Stainless steel round back D glass clamp for 8-10mm tempered glass balustrade

G104R
G104R suits to round post dia42.4mm, 50.8mm
stainless steel glass balustrading clamps for round post or pipe