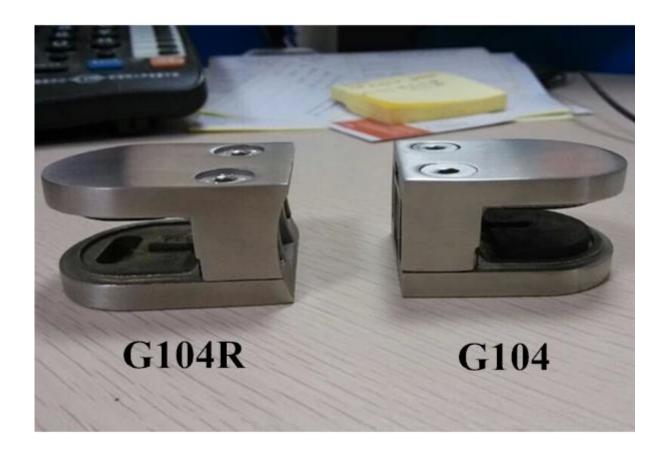

## Difference between G104 and G104R

Wrought iron D glass clamp for 8-10mm glass used at glass balustrade

For 8-10mm glass, if you do not like D type, we have another square type G102 available. Stainless steel staircase glass balustrade used glass clamp