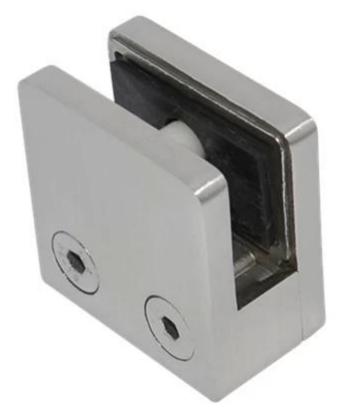

## Difference between G104 and G104R

Wrought iron D glass clamp for 8-10mm glass used at glass balustrade

For 8-10mm glass, if you do not like D type, we have another square type G102 available. Stainless steel staircase glass balustrade used glass clamp