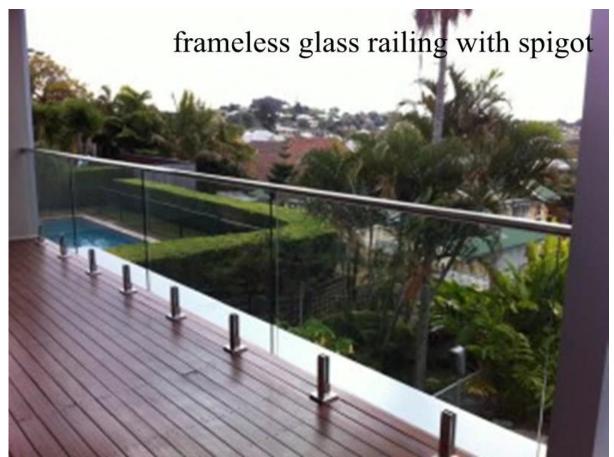

## project pics

frameless glass balustrade for balcony design, tempered glass railing system for pool fence

12mm glass balustrade with glass spigot for balcony design

packing for spigot and glass 10pcs spigot/carton and glass in plywood box