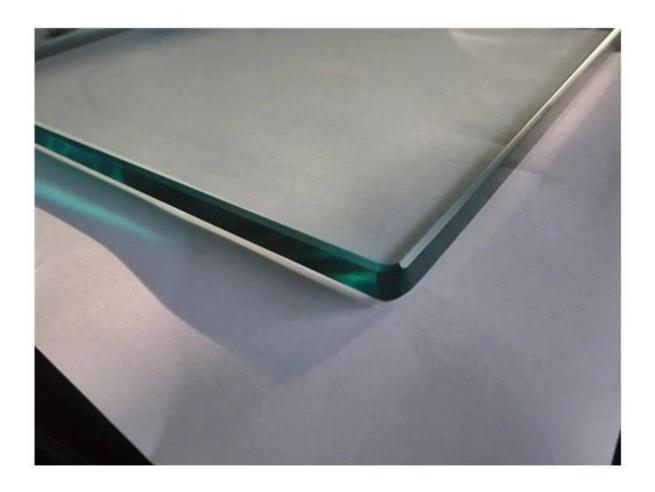

## tempered glass with polished egde

12mm glass for pool fence, toughened glass panel for glass balustrade

| product name                | glass pool fence spigot                   |
|-----------------------------|-------------------------------------------|
| typel                       | base plate spigot                         |
| type2                       | core drill spigot                         |
| material                    | SS316 grade/duplex2205                    |
| finish                      | brushed and mirror                        |
| glass thickness             | 10-13.52mm                                |
| application                 | balcony and pool fence                    |
| techonology                 | casting                                   |
| net weight                  | about 2kg                                 |
| spigot height               | 168-286mm                                 |
| related fitting             | cover,expansion bolt,screw,silicon rubber |
| other pool fencing hardware | glass hinge and latch                     |

## base plate glass spigot RBM

china 12mm frameless glass balustrade spigot supplier,stainless steel 12mm
glass spigot for swimming pool fence

Glass to glass hinge G-G2

stainless steel 316 glass door hinge for pool fencing,1/2" glass door hinge
for glass balustrade