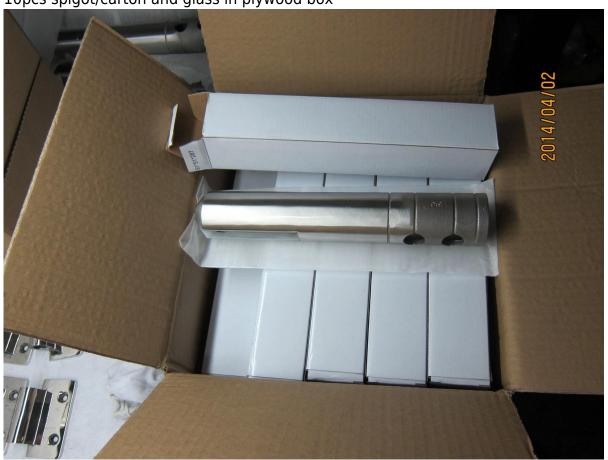

## project pics

frameless glass balustrade for balcony design, tempered glass railing system for pool fence

12mm glass balustrade with glass spigot for balcony design

packing for spigot and glass 10pcs spigot/carton and glass in plywood box