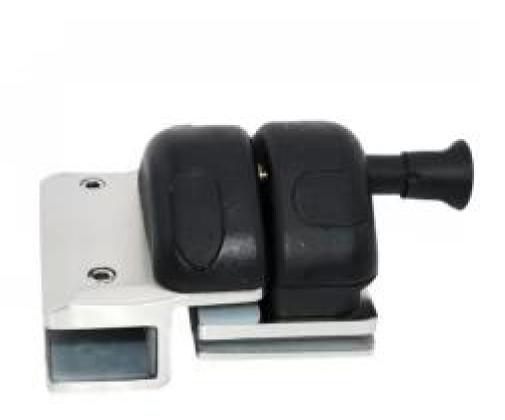

glass to glass latch 180 degree GL-180 china stainless steel glass latch for pool fencing

GL-180