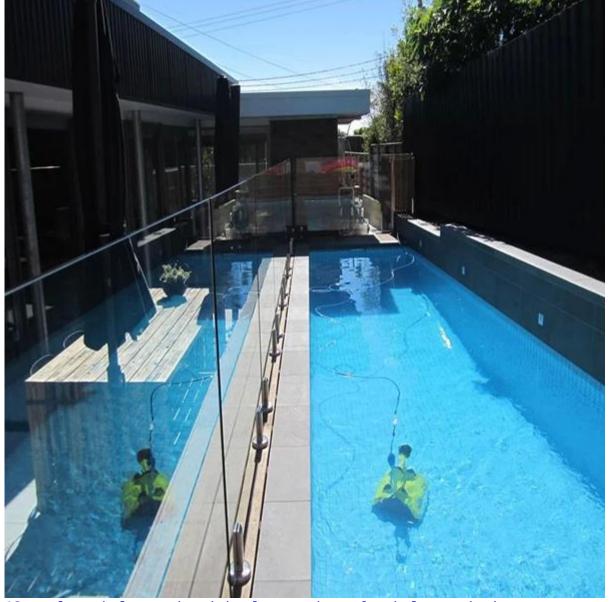

## project pics

frameless glass balustrade for balcony design, tempered glass railing system for pool fence

12mm glass balustrade with glass spigot for balcony design

packing for spigot and glass 10pcs spigot/carton and glass in plywood box