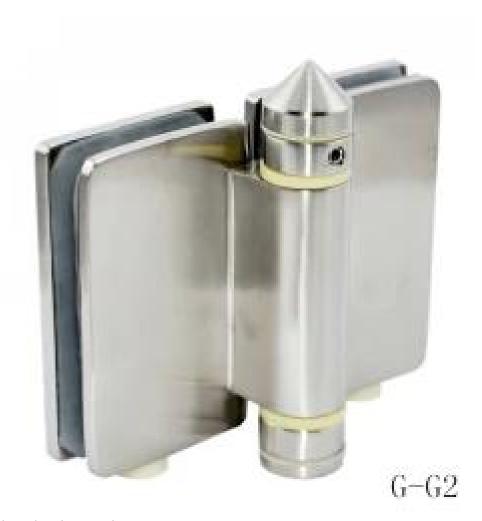

## base plate glass spigot RBM

china 12mm frameless glass balustrade spigot supplier,stainless steel 12mm
glass spigot for swimming pool fence

Glass to glass hinge G-G2

stainless steel 316 glass door hinge for pool fencing,1/2" glass door hinge
for glass balustrade