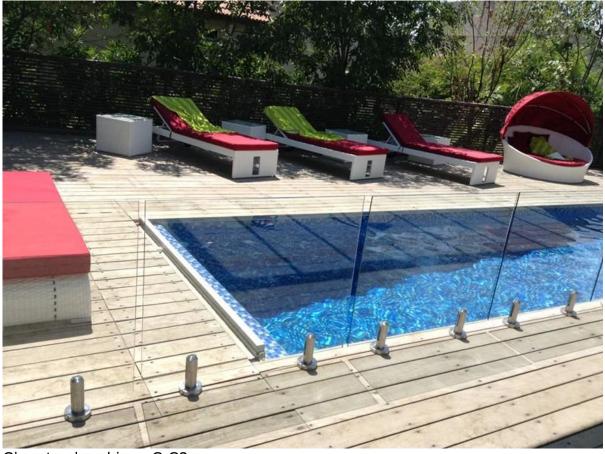

## project pics

frameless glass balustrade for balcony design, tempered glass railing system for pool fence

12mm glass balustrade with glass spigot for balcony design

packing for spigot and glass 10pcs spigot/carton and glass in plywood box