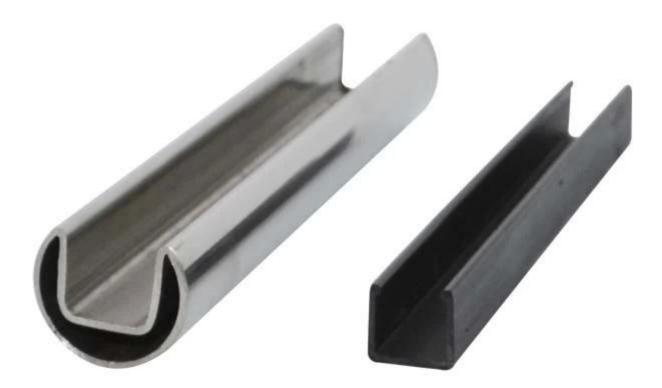

Stainless steel mini top rail is running on top of glass fencing. It can be used to stabilize the whole glass fencing.

We have 2 models of mini top rail optional, round shape and square shape. Round top rail dia 25.4mm, groove 14\*14mm, 5.8 meter per length.