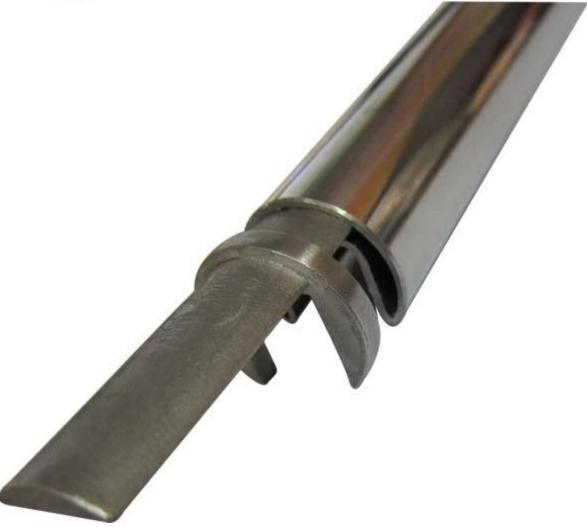

Stainless steel mini top rail is running on top of glass fencing. It can be used to stabilize the whole glass fencing.

We have 2 models of mini top rail optional, round shape and square shape. Round top rail dia 25.4mm, groove 14\*14mm, 5.8 meter per length.