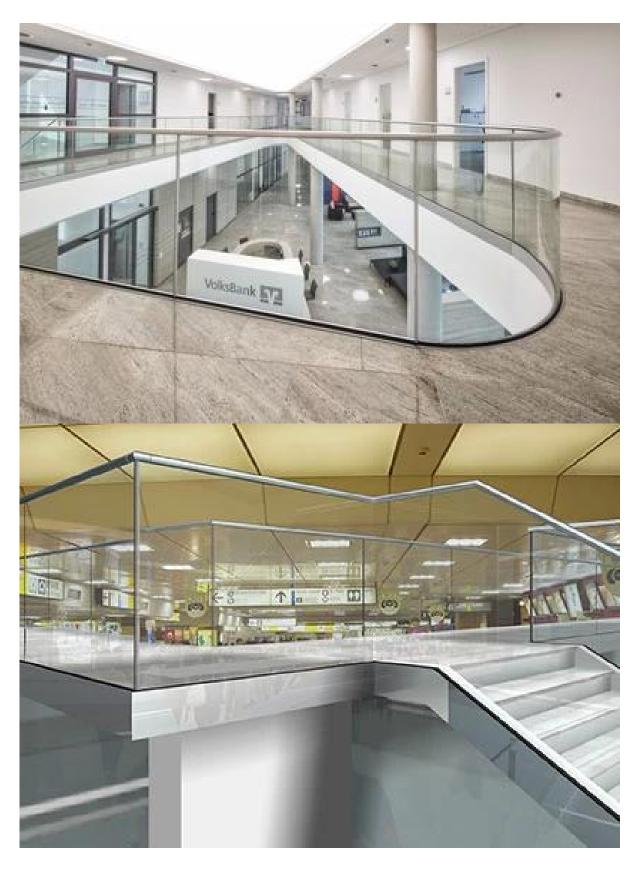

Stainless steel mini top rail is running on top of glass fencing. It can be used to stabilize the whole glass fencing.

We have 2 models of mini top rail optional, round shape and square shape. Round top rail dia 25.4mm, groove 14\*14mm, 5.8 meter per length.

Products details









Project photos



Certification







## Shenzhen Launch Co.,Ltd





www.launch-china.cn





Need a quote or any questions, please leave a message. Or contact me as below info. will get back to you ASAP! 深圳市朗驰商贸有限公司SHENZHEN LAUNCH CO., LTD. 钥驰国际有限公司AUNCH INTERNATIONAL LIMITED. 季敏 Merlin Ji

Senior Sales Representative

**(**86) 189 6294 5180

## 深圳市南山区南山大道1092号亿利达大厦B区3栋5003

Room 5003, Building 3, Yilida Building, No. 1092 Nanshan Road, Nanshan District, Shenzhen, China postal code 518054

- **1** (86-755) 8603 7559
- **=** (86-755) 8637 2611
- ✓ sales06@launch-china.cn
- www.launch-china.com www.chinabalustrade.com