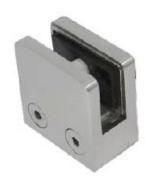

stainless steel D glass clamp

1.dimension:58\*45\*28mm

2. modle No.:G105R

3.to fit 10-12mm glass thickness

4.to suit round pipe dia38/43/50.8/63.5mm

5.net weight:0.3kg

6.brushed and mirror finish

7.MOQ:1pc

# G105R

LCH-107

specifications for glass clamps

| 4               | D glass clamp                             |  |  |  |
|-----------------|-------------------------------------------|--|--|--|
| product name    | square glass clamp                        |  |  |  |
| glass thickness | 6-13.52mm                                 |  |  |  |
| pipe            | glass clamp with arc base for round pip   |  |  |  |
|                 | glass clamp with flat base for square pip |  |  |  |
| material        | stainless steel 304/316                   |  |  |  |
| finish          | satin/mirror                              |  |  |  |
| MOQ             | 1pc                                       |  |  |  |
| tech            | by casting                                |  |  |  |
| country         | China                                     |  |  |  |