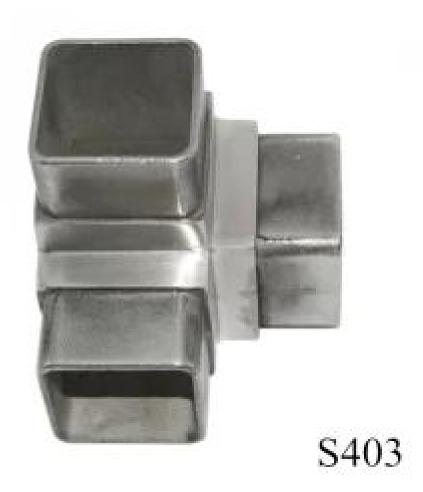

#### square tube connector

stainless steel 304 tube connector for 40\*40mm tube, stainless steel 316
square connector for 50mm pipe

glass handrail bracket
stainless steel 304 glass wall handrail factory, stainless steel 316 wall to
glass handrail bracket supplier