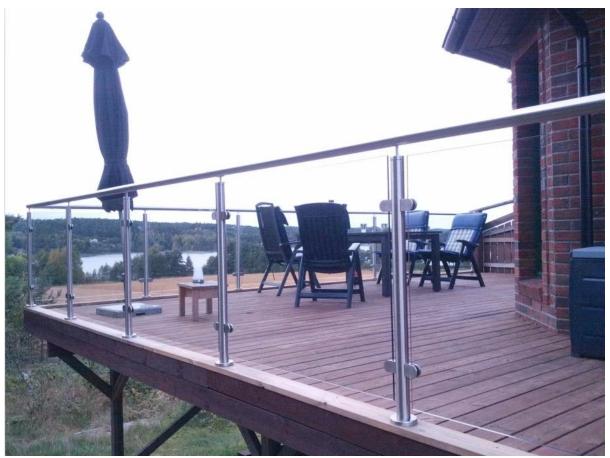

#### drawing

product show

china glass clamp 1/2",good quality stainless steel 316 round post glass clamp, stair handrail post glass clamp