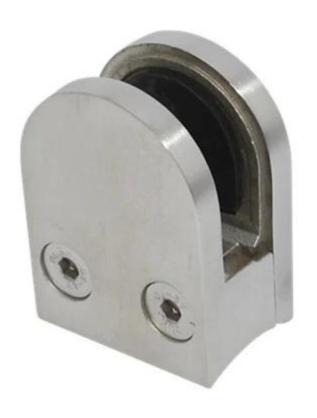

stainless steel D glass clamp

1.dimension:58\*45\*28mm

2. modle No.:G105R

3.to fit 10-12mm glass thickness

4.to suit round pipe dia38/43/50.8/63.5mm

5.net weight:0.3kg

6.brushed and mirror finish

7.MOQ:1pc

#### drawing

product show

china glass clamp 1/2",good quality stainless steel 316 round post glass clamp, stair handrail post glass clamp