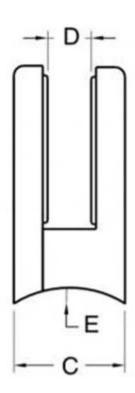

# G105R

LCH-107

specifications for glass clamps

| 4               | D glass clamp                             |  |  |  |
|-----------------|-------------------------------------------|--|--|--|
| product name    | square glass clamp                        |  |  |  |
| glass thickness | 6-13.52mm                                 |  |  |  |
| pipe            | glass clamp with arc base for round pip   |  |  |  |
|                 | glass clamp with flat base for square pip |  |  |  |
| material        | stainless steel 304/316                   |  |  |  |
| finish          | satin/mirror                              |  |  |  |
| MOQ             | 1pc                                       |  |  |  |
| tech            | by casting                                |  |  |  |
| country         | China                                     |  |  |  |

| Model No. | Α  | В  | С  | D  | E      |
|-----------|----|----|----|----|--------|
| G102      | 44 | 44 | 25 | 11 | 0      |
| G102R     | 48 | 44 | 25 | 11 | R-21.5 |

other handrail fittings also available