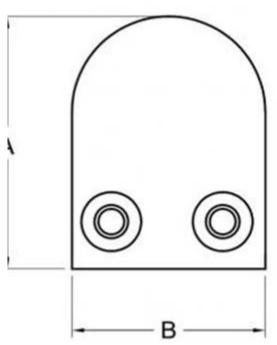

stainless steel D glass clamp

1.dimension:58\*45\*28mm

2. modle No.:G105R

3.to fit 10-12mm glass thickness

4.to suit round pipe dia38/43/50.8/63.5mm

5.net weight:0.3kg

6.brushed and mirror finish

7.MOQ:1pc

| Model No. | Α  | В  | С  | D  | E      |
|-----------|----|----|----|----|--------|
| G102      | 44 | 44 | 25 | 11 | 0      |
| G102R     | 48 | 44 | 25 | 11 | R-21.5 |

other handrail fittings also available