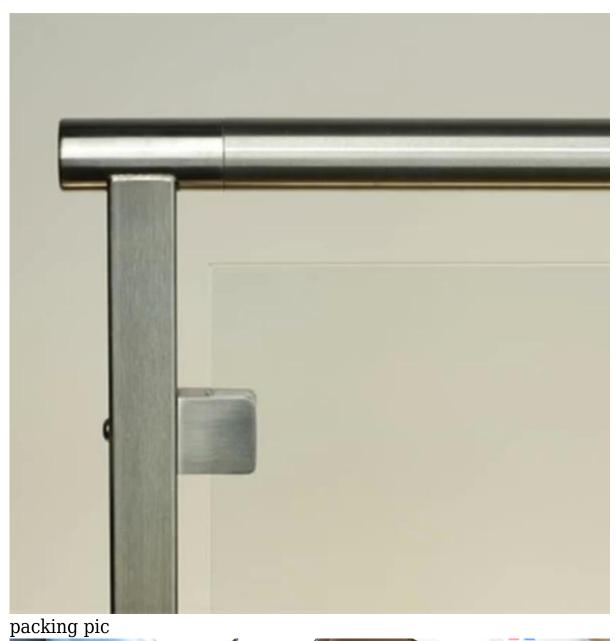

th flat base for square pip |  |  |  |
| material        | stainless steel 304/316                   |  |  |  |
| finish          | satin/mirror                              |  |  |  |
| MOQ             | 1pc                                       |  |  |  |
| tech            | by casting                                |  |  |  |
| country         | China                                     |  |  |  |

square glass clamp
we sell square shape glass clamp, squre glass clamp is used for 8-10mm glass

| Material | Stainless steel 304/ 316 |
|----------|--------------------------|
| Finish   | satin / mirror polished  |





| Model No. | Α  | В  | С  | D  | E      |
|-----------|----|----|----|----|--------|
| G102      | 44 | 44 | 25 | 11 | 0      |
| G102R     | 48 | 44 | 25 | 11 | R-21.5 |





other handrail fittings also available

### end cap

stainless steel end cap for round handrail pipe, stainless steel round
handrail post end cap for stair



## LCH-213

#### square tube connector

stainless steel 304 tube connector for 40\*40mm tube, stainless steel 316
square connector for 50mm pipe



glass handrail bracket
stainless steel 304 glass wall handrail factory, stainless steel 316 wall to
glass handrail bracket supplier



P707

we also specialize in cable railing and glass pool fencing. if you want to know more  $\underline{about\ us}$ , please go through our website and welcome to contact me.  $\hat{}$ .