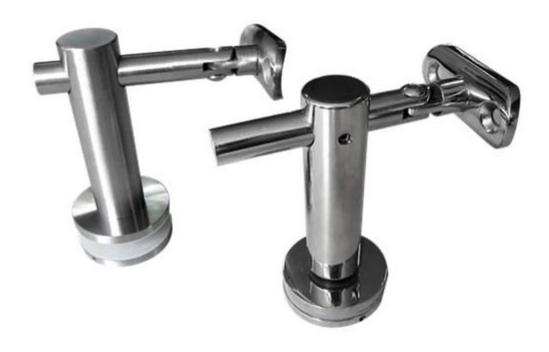

#### square tube connector

stainless steel 304 tube connector for 40\*40mm tube, stainless steel 316
square connector for 50mm pipe

glass handrail bracket
stainless steel 304 glass wall handrail factory, stainless steel 316 wall to
glass handrail bracket supplier