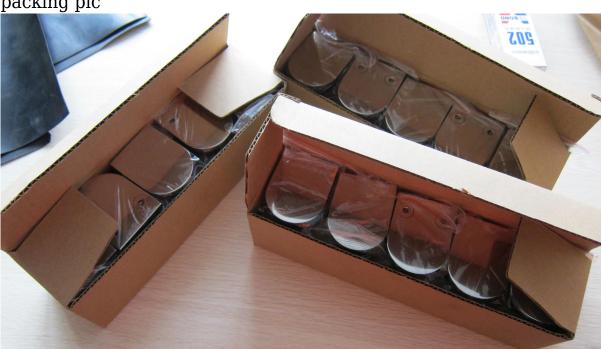

#### drawing

product show

china glass clamp 1/2",good quality stainless steel 316 round post glass clamp, stair handrail post glass clamp