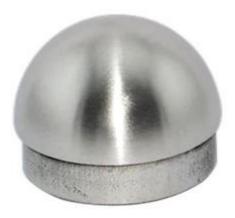

### end cap

stainless steel end cap for round handrail pipe, stainless steel round
handrail post end cap for stair