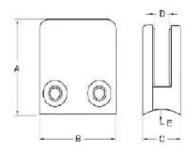

| Model No. | Α  | В  | С  | D  | E      |
|-----------|----|----|----|----|--------|
| G102      | 44 | 44 | 25 | 11 | 0      |
| G102R     | 48 | 44 | 25 | 11 | R-21.5 |

other handrail fittings also available