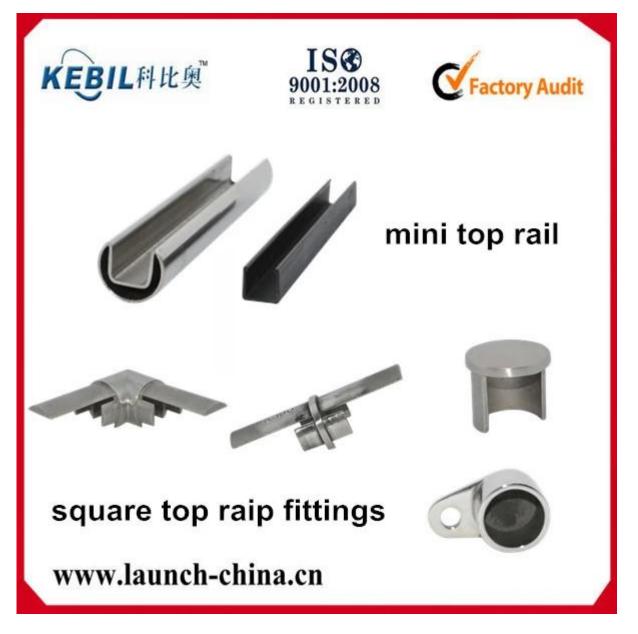

**slotted channel mini toprail** for frameless glass railing. It makes your railing more safe and elegant.

rubber groove inside the channel to adjust the thickness of glass. **No** hole need in glass.

Round channel outer diameter: 25.4mm , inner rubber groove 14mm\*14mm.

Square channel outer size: 25mm\*21mm, inner rubber groove 14mm\*14mm.

The channel length ia as per your request, but for easier transport, the Max. length should be 5.8m.

all the fittings like inline connector, cornner connector, end cap and wall mount flange is available. **You no need to pay extra mould fee.** 

## Round top rail and fittings:

More details pls click the link: <u>U shape stainless steel handrail, round slotted pipe for fiber glass railing</u> <u>outdoor glass railing</u>