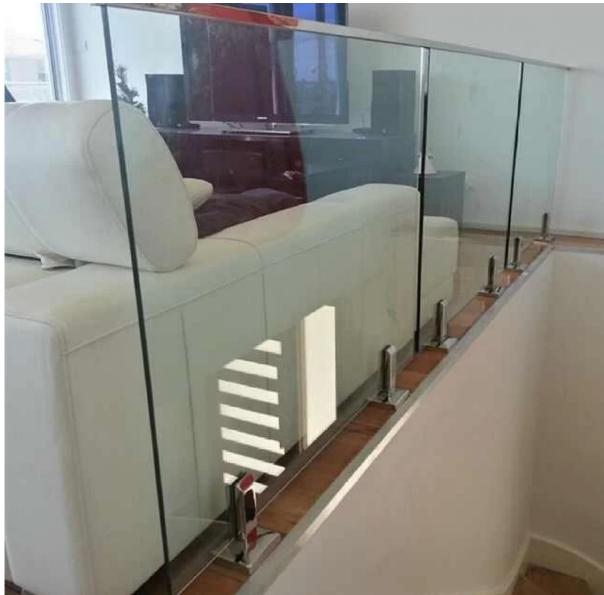

## **Round top rail and fittings:**

More details pls click the link: <u>U shaped stainless steel handrail pipe, square slotted pipe for fiber glass</u> <u>railing, outdoor glass railing</u>

Glass railing with top rail project show:

If you like this design, below link is info of spigot (glass support mini post )

<u>Glass Pool Fencing Spigot stainless steel spigot for glass Balustrades Glass</u> <u>Balcony Fences</u>

Thanks for visiting If any question or inquiry, please leave me message. :)