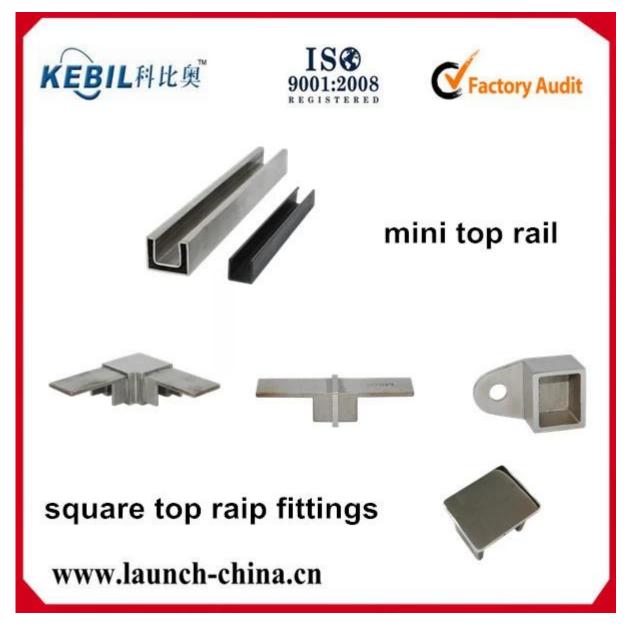

**slotted channel mini toprail** for frameless glass railing. It makes your railing more safe and elegant.

rubber groove inside the channel to adjust the thickness of glass. **No** hole need in glass.

Round channel outer diameter: 25.4mm , inner rubber groove 14mm\*14mm.

Square channel outer size: 25mm\*21mm, inner rubber groove 14mm\*14mm.

The channel length ia as per your request, but for easier transport, the Max. length should be 5.8m.

all the fittings like inline connector, cornner connector, end cap and wall mount flange is available. **You no need to pay extra mould fee.** 

## **Round top rail and fittings:**

More details pls click the link: <u>U shaped stainless steel handrail pipe, square slotted pipe for fiber glass</u> <u>railing, outdoor glass railing</u>

Glass railing with top rail project show: