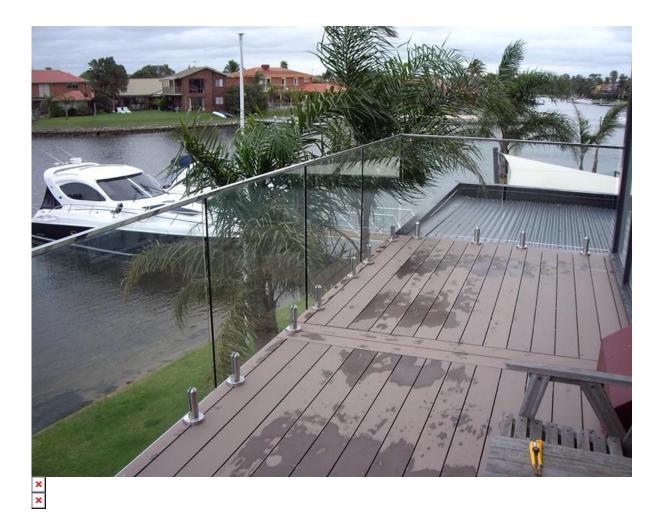

## **Round top rail and fittings:**

More details pls click the link: <u>U shaped stainless steel handrail pipe, square slotted pipe for fiber glass</u> <u>railing, outdoor glass railing</u>

Glass railing with top rail project show:

If you like this design, below link is info of spigot (glass support mini post )

<u>Glass Pool Fencing Spigot stainless steel spigot for glass Balustrades Glass</u> <u>Balcony Fences</u>

Thanks for visiting If any question or inquiry, please leave me message. :)