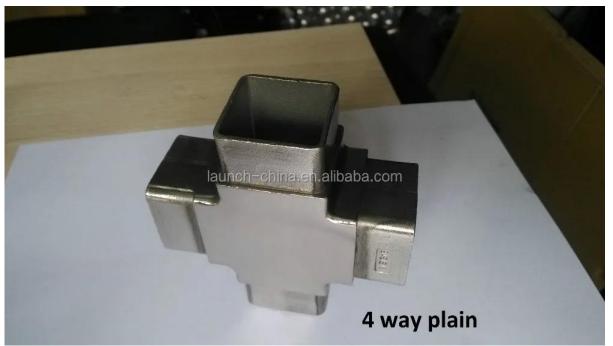

4. Model No.S404 stainless steel 4 way 90 degree connector

5. Model No.S405 stainless steel 4 way plain connector

6. Model No.E301 stainless steel connector for tube diameter 42.4mm/50.8mm