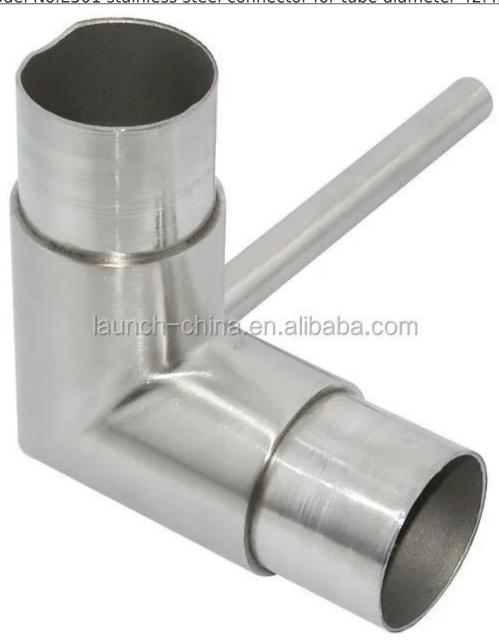

4. Model No.S404 stainless steel 4 way 90 degree connector

5. Model No.S405 stainless steel 4 way plain connector

6. Model No.E301 stainless steel connector for tube diameter 42.4mm/50.8mm