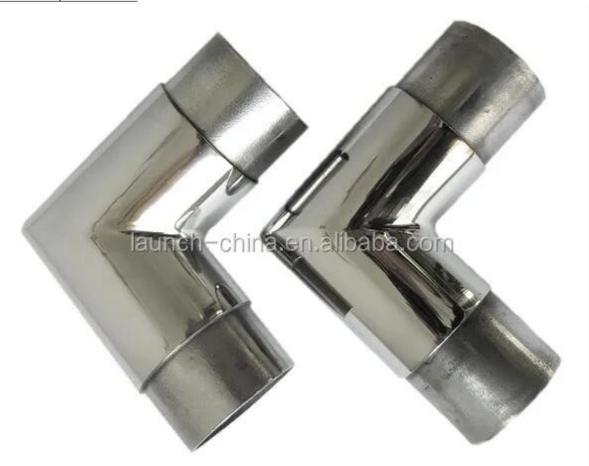

1. Model No.S401 stainless steel 2 way 90 degree connector

2. Model No.S402 stainless steel 3 way 180 degree connector

3 way 180 degree

aunch-china.en.alibaba.com

3. Model No.S403 stainless steel 3 way 90 degree connector