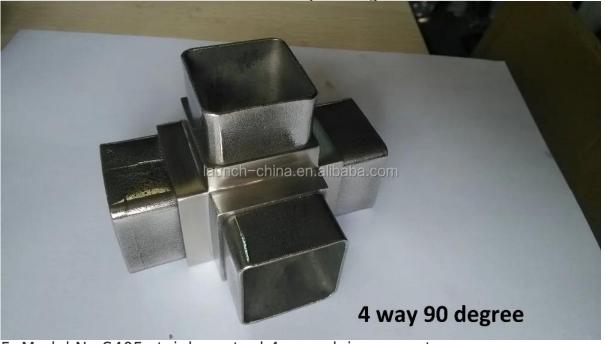

4. Model No.S404 stainless steel 4 way 90 degree connector

5. Model No.S405 stainless steel 4 way plain connector

6. Model No.E301 stainless steel connector for tube diameter 42.4mm/50.8mm