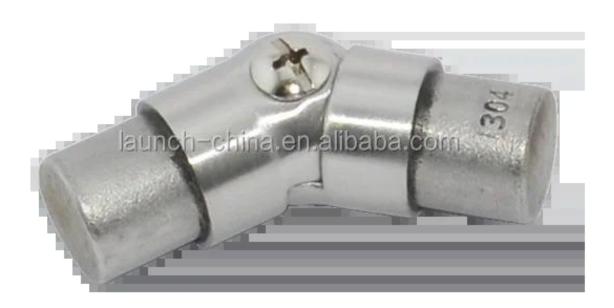

## 7. Model No.E302 stainless steel 90 degree connector for tube diameter 42.4mm/50.8mm

8. Model No.E305 stainless steel tube connector

9. Model No.E306 stainless steel adjustable angle tube connector

Thanks for your visit. Any interested or needs, please contact with me freely: Contact: Joey Lan Skype: launch-02. Email: sales02@launch-china.cn.