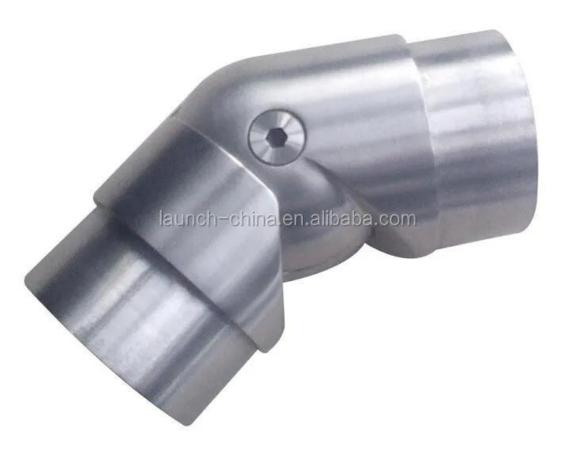

## 7. Model No.E302 stainless steel 90 degree connector for tube diameter 42.4mm/50.8mm

8. Model No.E305 stainless steel tube connector

9. Model No.E306 stainless steel adjustable angle tube connector

Thanks for your visit. Any interested or needs, please contact with me freely: Contact: Joey Lan Skype: launch-02. Email: sales02@launch-china.cn.