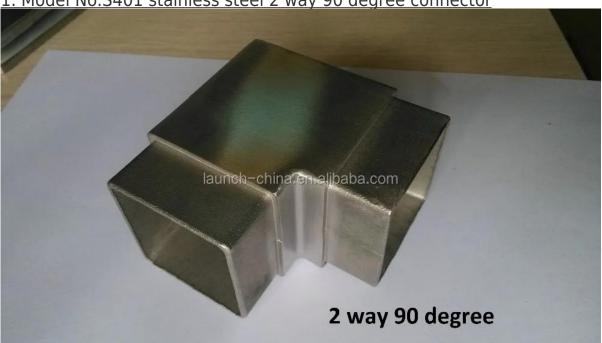

1. Model No.S401 stainless steel 2 way 90 degree connector

2. Model No.S402 stainless steel 3 way 180 degree connector

3 way 180 degree

aunch-china.en.alibaba.com

3. Model No.S403 stainless steel 3 way 90 degree connector