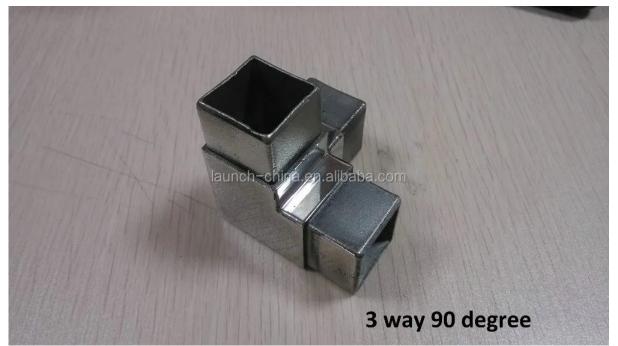

1. Model No.S401 stainless steel 2 way 90 degree connector

2. Model No.S402 stainless steel 3 way 180 degree connector

3 way 180 degree

aunch-china.en.alibaba.com

3. Model No.S403 stainless steel 3 way 90 degree connector