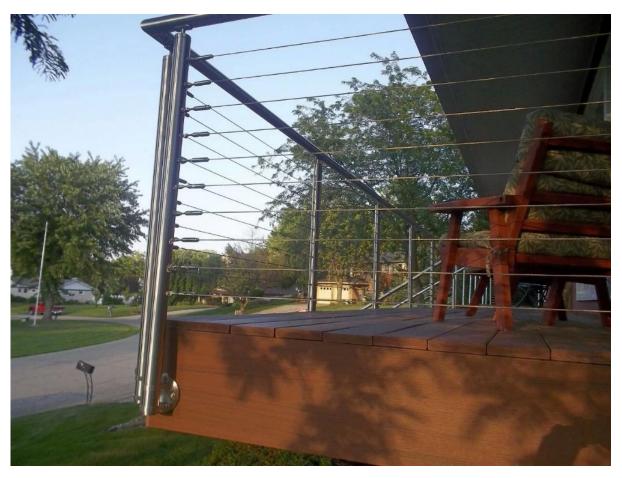

2. stainless steel side mount railing post outdoor balcony deck design project :

Thank you for your visit, any interested or needs, please contact me freely: Joey Lan