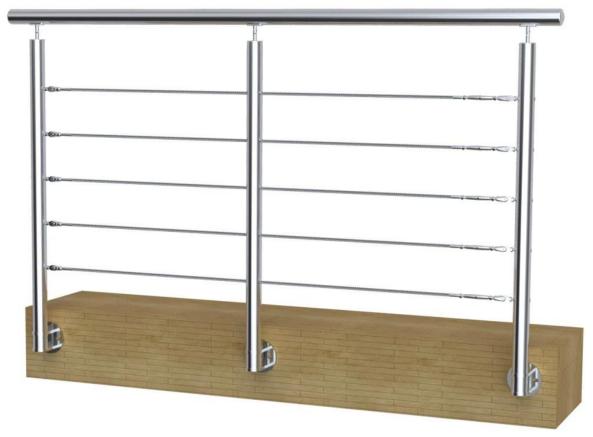

## 1. stainless steel side mount railing post outdoor balcony deck design description:

Material: Stainless steel 316 Handrail & Post: Φ50 8 x 1 5mm Finish: Brushed or Mirror polished stainless steel cable tensioner