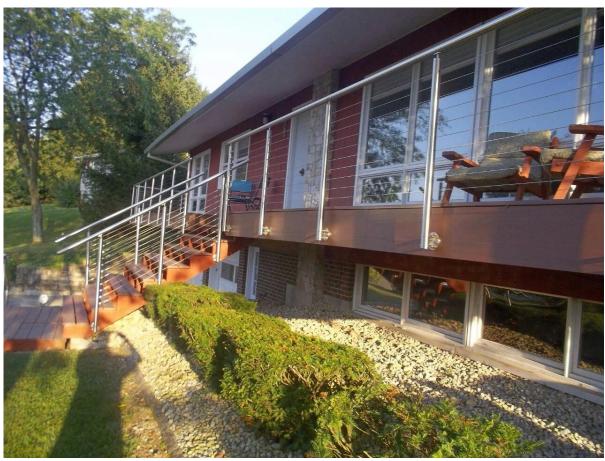

## stainless steel side mount railing post outdoor balcony deck design

## 1. stainless steel side mount railing post outdoor balcony deck design description:

Material: Stainless steel 316 Handrail & Post: Φ50 8 x 1 5mm Finish: Brushed or Mirror polished stainless steel cable tensioner

2. stainless steel side mount railing post outdoor balcony deck design project :

Thank you for your visit, any interested or needs, please contact me freely: Joey Lan