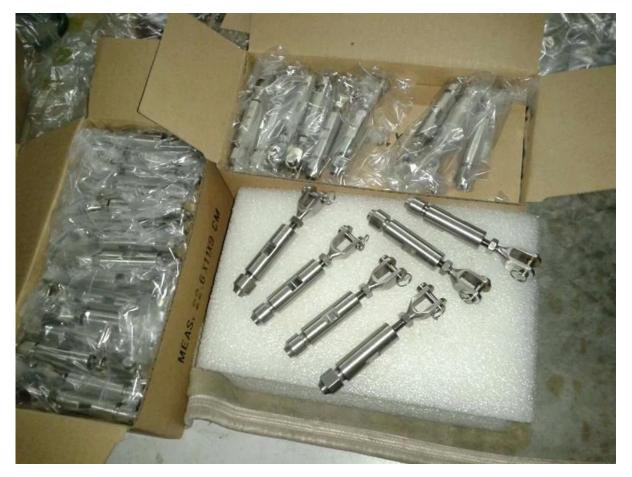

## 1. stainless steel side mount railing post outdoor balcony deck design description:

Material: Stainless steel 316 Handrail & Post: Φ50 8 x 1 5mm Finish: Brushed or Mirror polished stainless steel cable tensioner