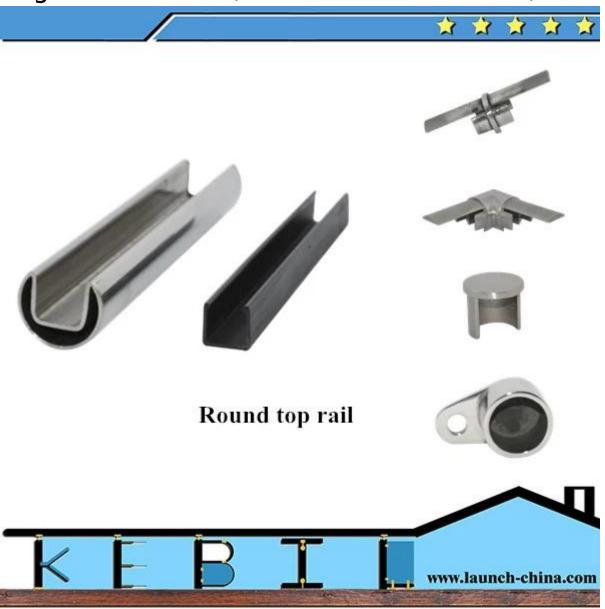

## stainless steel slot tube for glass railings

round top rail

material: stainless steel 316/316L

finish: mirror or satin

dimension: dia 25.4mm, groove 14\*14mm, 5.8

meter per length

for 12mm glass

top rail fittings: round 180 degree connector, 90 degree connector, wall to rail connector, end cap