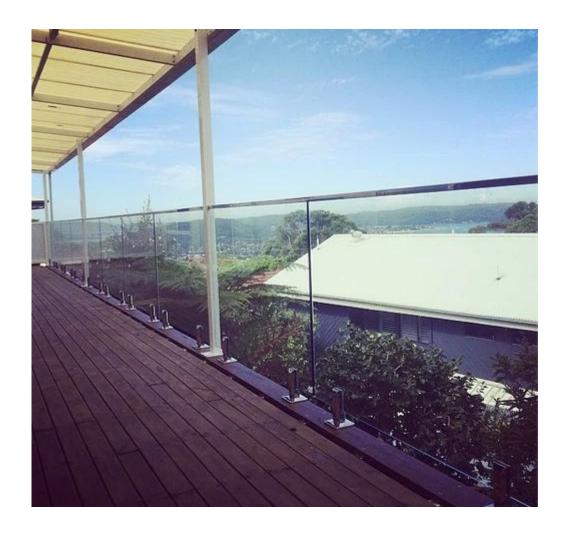

## stainless steel slot tube for glass railings

round top rail

material: stainless steel 316/316L

finish: mirror or satin

dimension: dia 25.4mm, groove 14\*14mm, 5.8

meter per length

for 12mm glass

top rail fittings: round 180 degree connector, 90 degree connector, wall to rail connector, end cap

square top rail

material: stainless steel 316/316L

finish: mirror or satin

dimension: 25\*21mm, groove 14\*14mm,5.8 meter

per length

for 12mm glass

top rail fittings: square 180 degree connector, 90