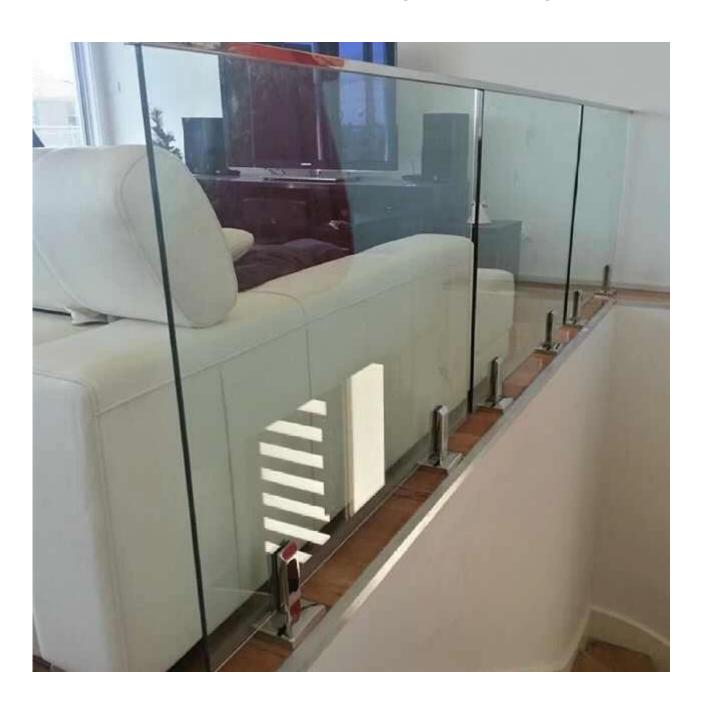

## stainless steel slot tube for glass railings

round top rail

material: stainless steel 316/316L

finish: mirror or satin

dimension: dia 25.4mm, groove 14\*14mm, 5.8

meter per length

for 12mm glass

top rail fittings: round 180 degree connector, 90 degree connector, wall to rail connector, end cap

square top rail

material: stainless steel 316/316L

finish: mirror or satin

dimension: 25\*21mm, groove 14\*14mm,5.8 meter

per length

for 12mm glass

top rail fittings: square 180 degree connector, 90