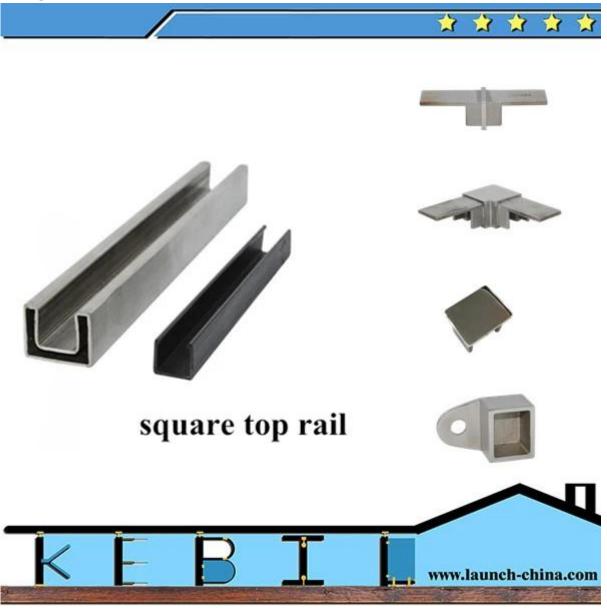

square top rail

material: stainless steel 316/316L

finish: mirror or satin

dimension: 25\*21mm, groove 14\*14mm,5.8 meter

per length

for 12mm glass

top rail fittings: square 180 degree connector, 90

## degree connector, wall to rail connector, end cap

Please go to our <u>homepage</u>, and we will help you to find the products you need. or <u>contact us</u> for recommendation.