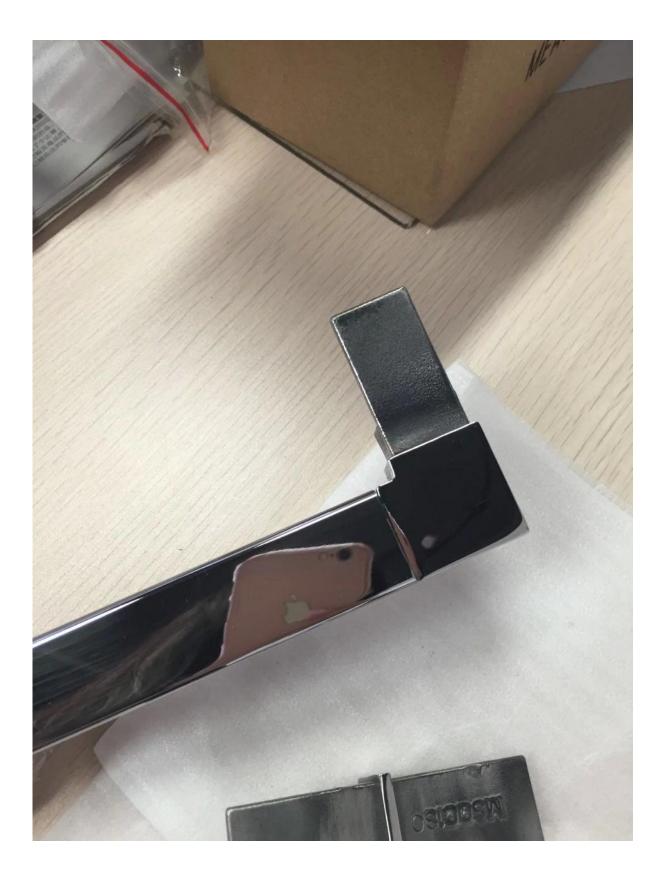

round slot tubing 25.4mm , with 14x14mm slot , 5.8m per length

plastic channels for 10-12mm glass

MOQ 10 lengths

Fittings included , 180 degree connector , 90 degree connector , wall to rail connector , end cap , adjustable connectors

## More photos for slot tubings 20x25mm <u>mirror polished</u>

<u>satin polished</u>

**Fittings for stainless steel slot tubing** 