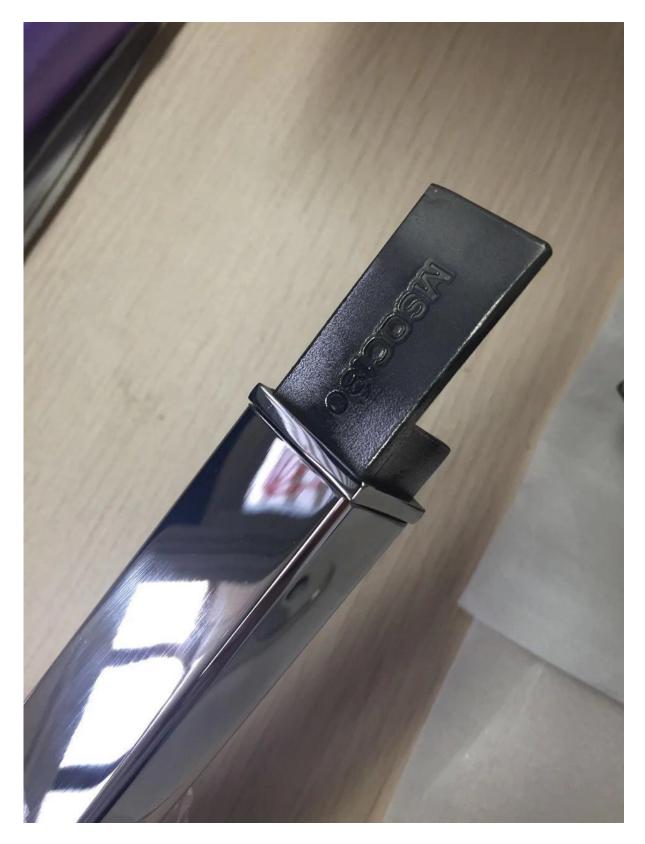

## **SPECIFICATIONS**

316L stainless steel polished or satin finish5.8 meter per length

square slot tubing  $20\mathrm{x}25\mathrm{mm}$  , with  $14\mathrm{x}14\mathrm{mm}$  slot ,  $5.8\mathrm{m}$  per length

round slot tubing 25.4mm , with 14x14mm slot , 5.8m per length

plastic channels for 10-12mm glass

MOQ 10 lengths

Fittings included , 180 degree connector , 90 degree connector , wall to rail connector , end cap , adjustable connectors

## More photos for slot tubings 20x25mm <u>mirror polished</u>

<u>satin polished</u>

**Fittings for stainless steel slot tubing** 