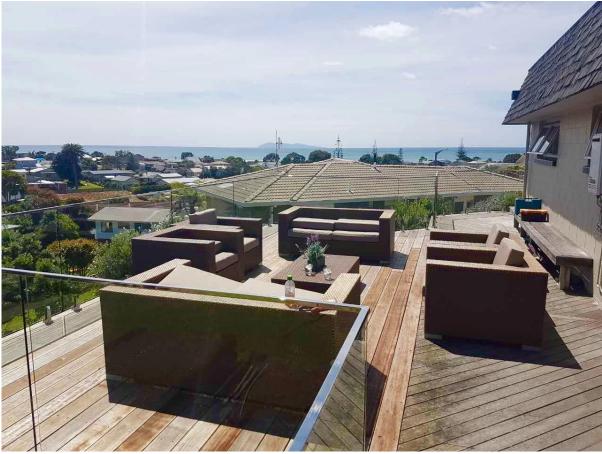

## stainless steel slot tubing for glass balcony railings , highest quality anti-rust handrail tubings for railing systems .

used for handrail tubings

For swimming pool , balcony , staircase etc. SHENZHEN sea port

## stainless steel slot tubing for glass balcony railing

Feel free to email us for quote now !