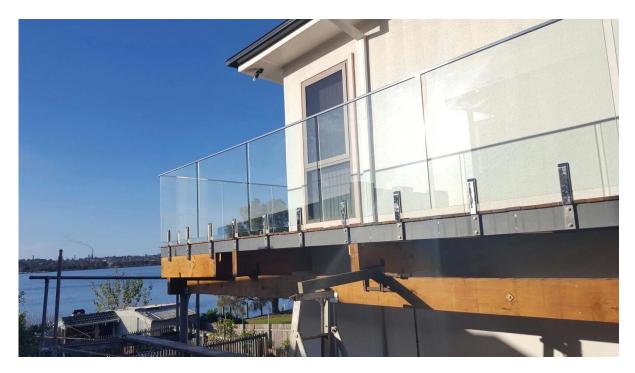

## stainless steel slot tubing for glass balcony railings , highest quality anti-rust handrail tubings for railing systems .

used for handrail tubings

For swimming pool , balcony , staircase etc. SHENZHEN sea port

## stainless steel slot tubing for glass balcony railing

Feel free to email us for quote now !