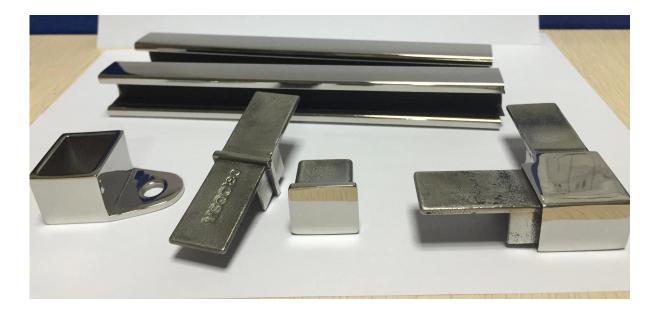

round slot tubing 25.4mm , with 14x14mm slot , 5.8m per length

plastic channels for 10-12mm glass

MOQ 10 lengths

Fittings included , 180 degree connector , 90 degree connector , wall to rail connector , end cap , adjustable connectors

## More photos for slot tubings 20x25mm <u>mirror polished</u>

<u>satin polished</u>

**Fittings for stainless steel slot tubing** 