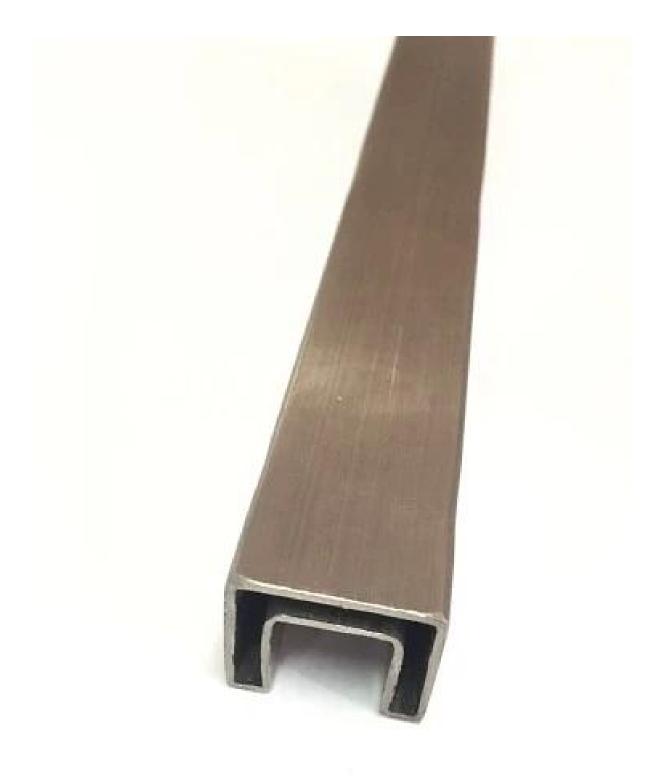

## **SPECIFICATIONS**

316L stainless steel polished or satin finish5.8 meter per length

square slot tubing  $20\mathrm{x}25\mathrm{mm}$  , with  $14\mathrm{x}14\mathrm{mm}$  slot ,  $5.8\mathrm{m}$  per length

round slot tubing 25.4mm , with 14x14mm slot , 5.8m per length

plastic channels for 10-12mm glass

MOQ 10 lengths

Fittings included , 180 degree connector , 90 degree connector , wall to rail connector , end cap , adjustable connectors