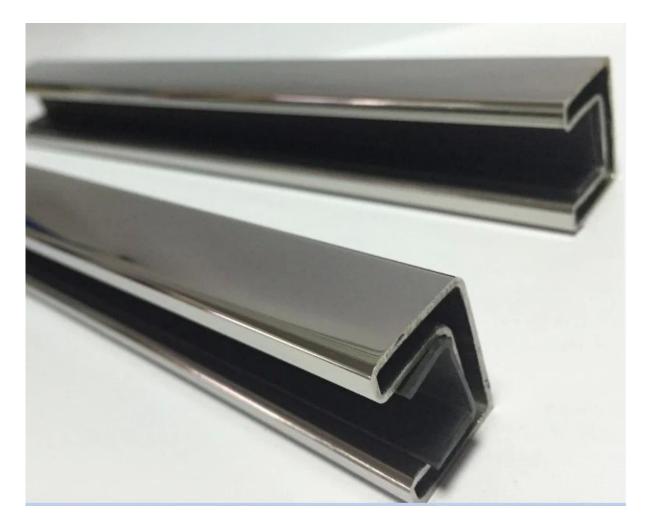

## **SPECIFICATIONS**

316L stainless steel polished or satin finish5.8 meter per length

square slot tubing  $20\mathrm{x}25\mathrm{mm}$  , with  $14\mathrm{x}14\mathrm{mm}$  slot ,  $5.8\mathrm{m}$  per length

## More photos for slot tubings 20x25mm <u>mirror polished</u>

<u>satin polished</u>

**Fittings for stainless steel slot tubing** 