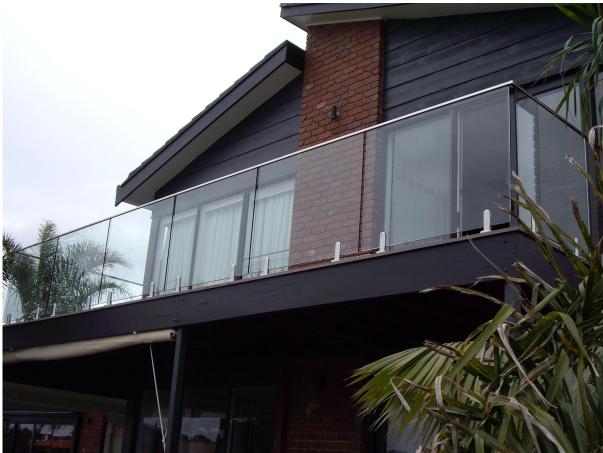

## stainless steel slot tubing for glass balcony railings , highest quality anti-rust handrail tubings for railing systems .

used for handrail tubings

For swimming pool , balcony , staircase etc. SHENZHEN sea port

## stainless steel slot tubing for glass balcony railing

Feel free to email us for quote now !