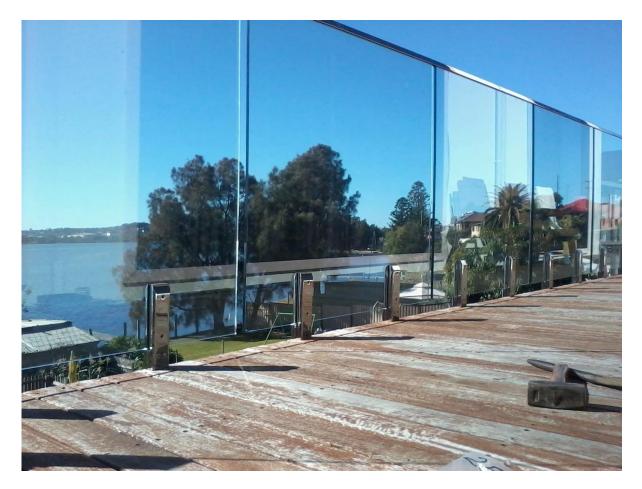

## stainless steel slot tubing for glass balcony railings , highest quality anti-rust handrail tubings for railing systems .

used for handrail tubings

For swimming pool , balcony , staircase etc. SHENZHEN sea port

## stainless steel slot tubing for glass balcony railing

Feel free to email us for quote now !