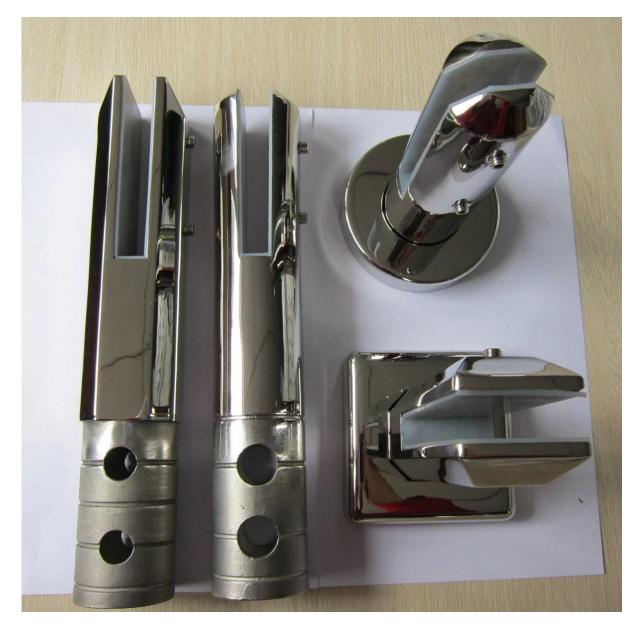

2). Round base plate spigot mass goods photo,

3). Round base plate spigot packing photo,

3. 4 types spigots javascript:void(0);/\*1469153494107\*/

javascript:void(0);/\*1469153531868\*/

Project Photos for your reference