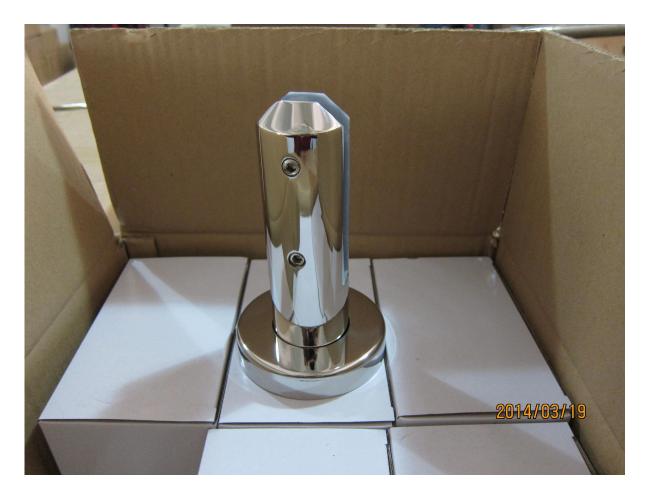

2. Model No. RBM spigot (round base plate spigot)

- 1. Material: Stainless steel 316/duplex 2205.
- 2. Finish: Satin or mirror polished.
- 3. For glass thickness: 8-13.52mm.

1). Round base plate spigot single product photo,