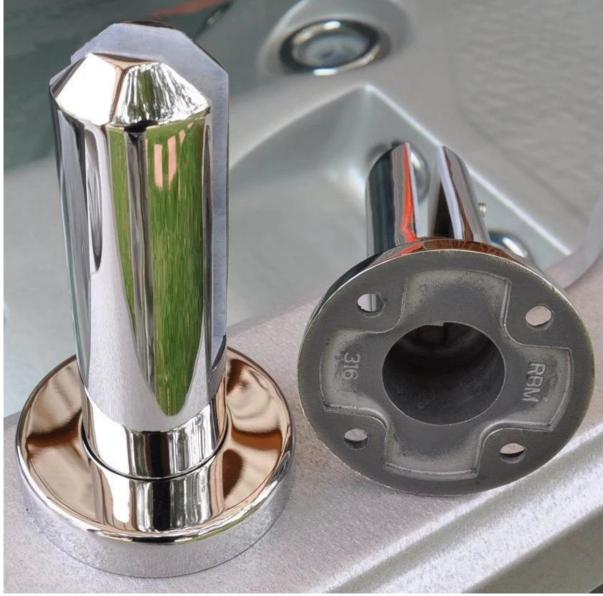

2. Model No. RBM spigot (round base plate spigot)

- 1. Material: Stainless steel 316/duplex 2205.
- 2. Finish: Satin or mirror polished.
- 3. For glass thickness: 8-13.52mm.

1). Round base plate spigot single product photo,