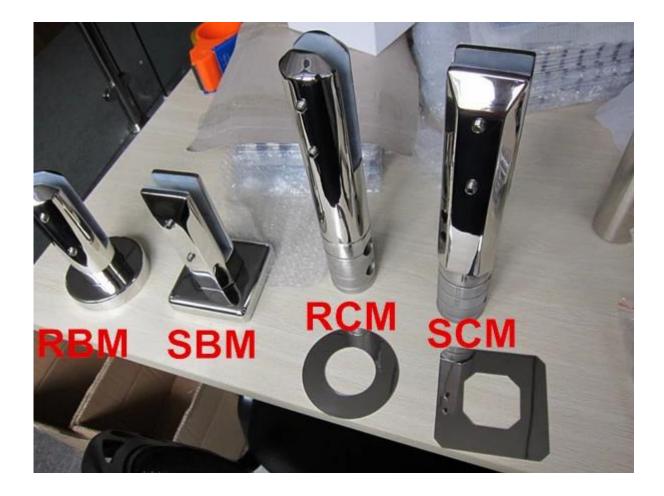

2. Model No. RBM spigot (round base plate spigot)

- 1. Material: Stainless steel 316/duplex 2205.
- 2. Finish: Satin or mirror polished.
- 3. For glass thickness: 8-13.52mm.

1). Round base plate spigot single product photo,

2). Round base plate spigot mass goods photo,

3). Round base plate spigot packing photo,

3. 4 types spigots javascript:void(0);/\*1469153494107\*/

javascript:void(0);/\*1469153531868\*/

Project Photos for your reference