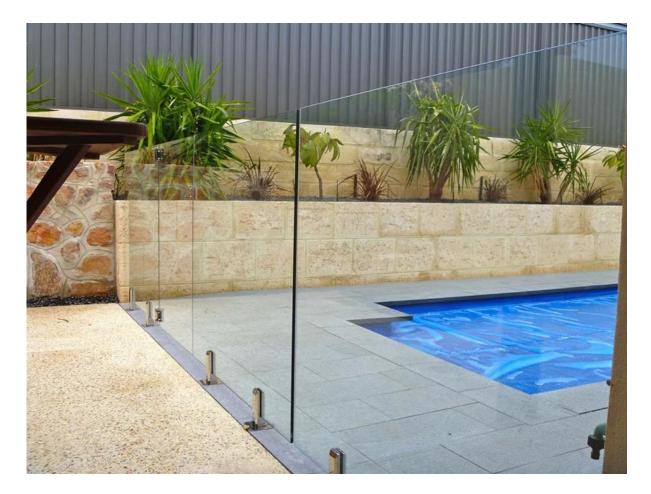

## 1.Description,

Frameless Glass Clamp Railing System

1). For 3/8", 1/2", and 9/16" (10, 12, and 13.52 mm) glass

2). For Pool Fencing, Balcony, and Deck Applications

3). Our Frameless Glass Clamp Railing System provides an almost invisible "frameless" look. No vertical posts are used between the panels of glass; they are solely supported from the bottom by high strength stainless steel clamps. Their quality 316 alloy stainless steel construction provides superior weather resistance.

2). Round base plate spigot mass goods photo,

3). Round base plate spigot packing photo,

3. 4 types spigots javascript:void(0);/\*1469153494107\*/

javascript:void(0);/\*1469153531868\*/

Project Photos for your reference