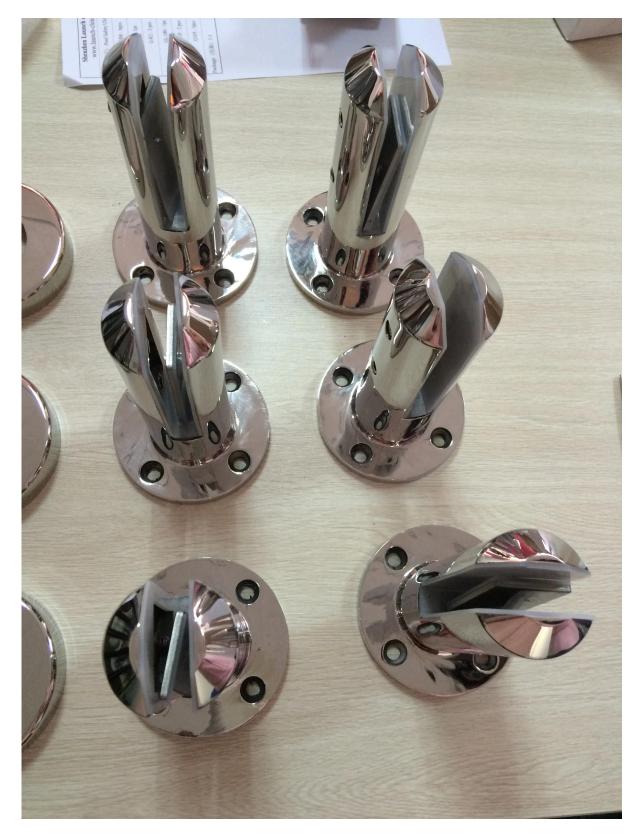

2). Round base plate spigot mass goods photo,

3). Round base plate spigot packing photo,

3. 4 types spigots javascript:void(0);/\*1469153494107\*/

javascript:void(0);/\*1469153531868\*/

Project Photos for your reference