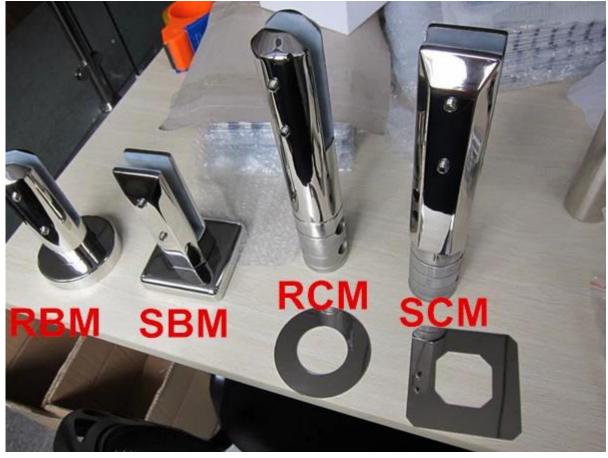

## 3. 4 types spigots

Project Photos for your reference

4. pool fence hardwares

Thanks for your visit, Any interested or needs, please contact with me freely :