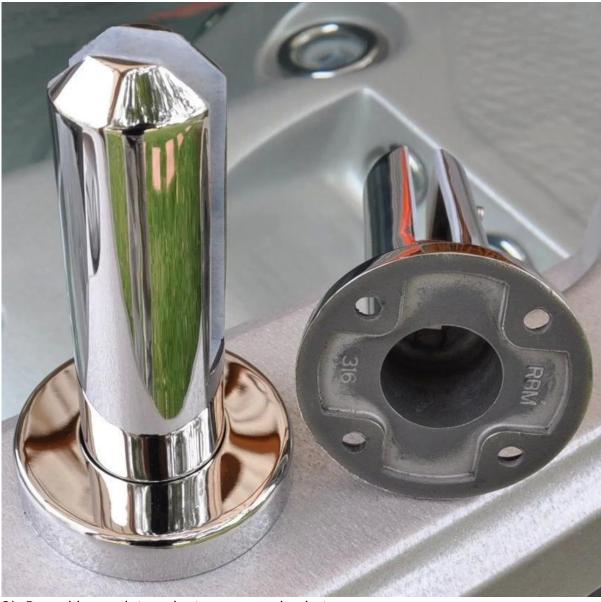

Core drill and surface mount models give you a choice of installation options. All models are available in brushed or mirror polished finish.

2. Model No. RBM spigot (round base plate spigot)

- 1. Material: Stainless steel 316/duplex 2205.
- 2. Finish: Satin or mirror polished.
- 3. For glass thickness: 8-13.52mm.

1). Round base plate spigot single product photo,

2). Round base plate spigot mass goods photo,

3). Round base plate spigot packing photo,