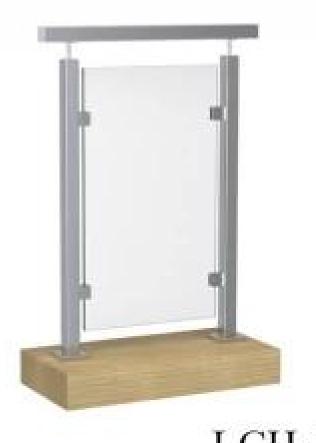

stainless steel square fence post for outdoor balcony

Our fence post wall thickness is 2mm, not eary to be deformed.

Elegant surface treatment make is looks more beautiful and modern.

### 2.Two way 180 degree inline post LCH-104

LCH-104

3.Two way 90 degree corner post LCH-105

LCH-105

The square post can not only for glass clamp, but also for stainless steel cable railing.

If mount the square glass clamp, it's for glass railing