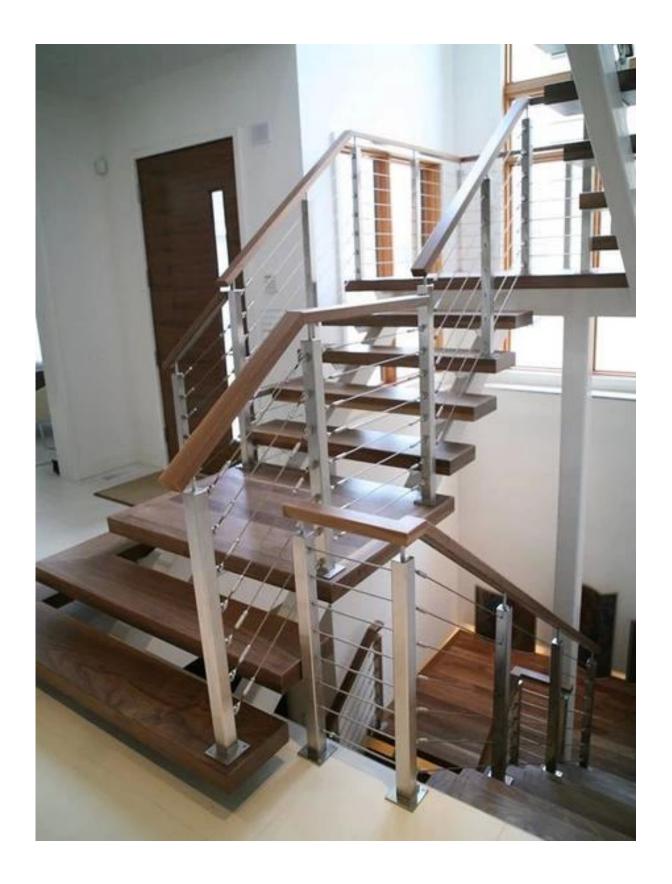

### 2.Two way 180 degree inline post LCH-104

LCH-104

3.Two way 90 degree corner post LCH-105

LCH-105

The square post can not only for glass clamp, but also for stainless steel cable railing.

If mount the square glass clamp, it's for glass railing

# More info about glass clamp/clip:

link: <u>Stainless steel clamp/clip for hanging glass, Square glass D clamp, glass clip for flat surface</u>

G102

If install cabel tensioner hardware, it's for cable railing

More info about cable railing:

link: stainless steel cable fence railing system, balcony wire rope railing, cable railing for stair

Not exactly what you are looking for?
Please go to our Homepage, and we will help you to find the product you need.
or Contact us directly for Recommendations.