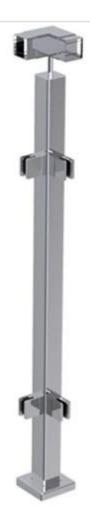

### 2.Two way 180 degree inline post LCH-104

LCH-104

3.Two way 90 degree corner post LCH-105

LCH-105

The square post can not only for glass clamp, but also for stainless steel cable railing.

If mount the square glass clamp, it's for glass railing