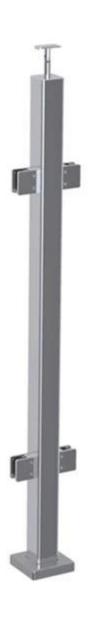

stainless steel square fence post for outdoor balcony

Our fence post wall thickness is 2mm, not eary to be deformed.

Elegant surface treatment make is looks more beautiful and modern.

# We also have round post:

link: Round Stainless Framed Balustrading with glass infill, posts for grill balcony glass railing designs

# 1.One way anchor post LCH-103



LCH-103

### 2.Two way 180 degree inline post LCH-104



LCH-104

3.Two way 90 degree corner post LCH-105



LCH-105

The square post can not only for glass clamp, but also for stainless steel cable railing.

If mount the square glass clamp, it's for glass railing

# More info about glass clamp/clip:

link: <u>Stainless steel clamp/clip for hanging glass, Square glass D clamp, glass clip for flat surface</u>



G102

If install cabel tensioner hardware, it's for cable railing

More info about cable railing:

link: stainless steel cable fence railing system, balcony wire rope railing, cable railing for stair



Not exactly what you are looking for?
Please go to our Homepage, and we will help you to find the product you need.
or Contact us directly for Recommendations.

Thanks for visiting!

Any inquiry or question, please leave me message. You