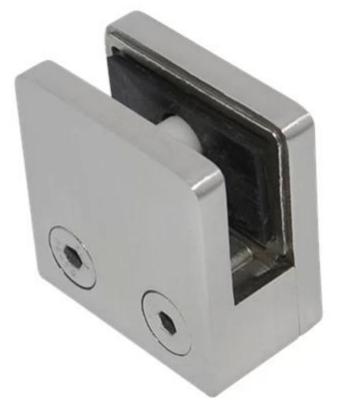

# More info about glass clamp/clip:

link: <u>Stainless steel clamp/clip for hanging glass, Square glass D clamp, glass clip for flat surface</u>

G102

If install cabel tensioner hardware, it's for cable railing