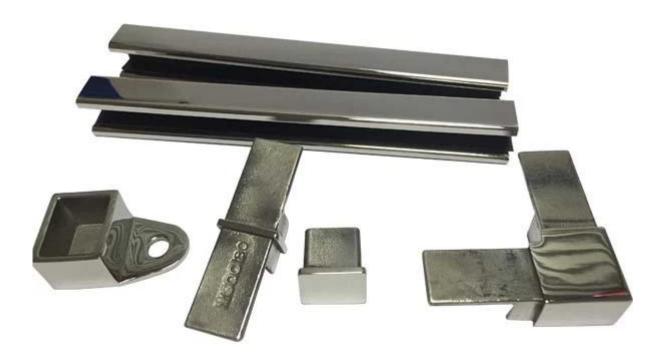

Stainless steel mini top rail is running on top of glass fencing. It can be used to stabilize the whole glass fencing.

We have 2 models of mini top rail optional, round shape and square shape. Square top rail 25\*20mm, groove 14\*14mm, 5.8 meter per length.

Products details

Project photos

Certification