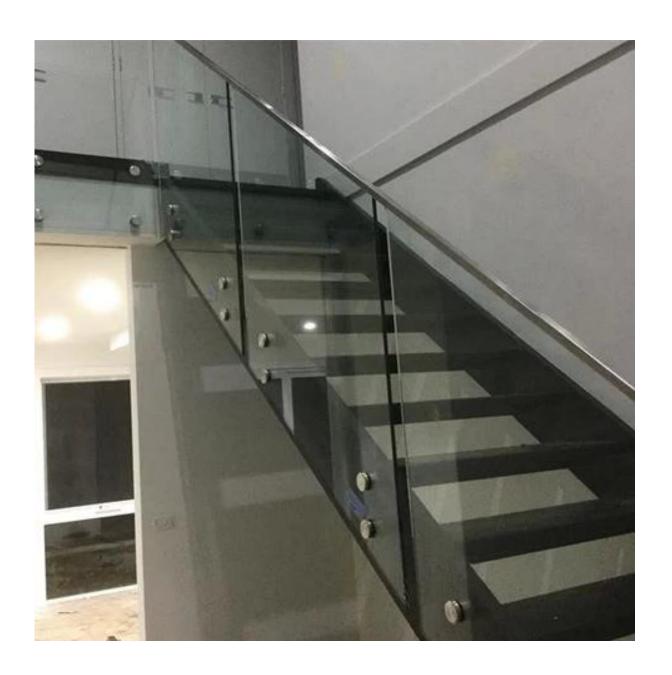

Stainless steel mini top rail is running on top of glass fencing. It can be used to stabilize the whole glass fencing.

We have 2 models of mini top rail optional, round shape and square shape. Square top rail 25\*20mm, groove 14\*14mm, 5.8 meter per length.

Products details









Project photos





Certification







## Shenzhen Launch Co.,Ltd





www.launch-china.cn





Need a quote or any questions, please leave a message. Or contact me as below info. will get back to you ASAP! 深圳市朗驰商贸有限公司SHENZHEN LAUNCH CO., LTD. 钥驰国际有限公司AUNCH INTERNATIONAL LIMITED. 季敏 Merlin Ji

Senior Sales Representative

**(**86) 189 6294 5180

## 深圳市南山区南山大道1092号亿利达大厦B区3栋5003

Room 5003, Building 3, Yilida Building, No. 1092 Nanshan Road, Nanshan District, Shenzhen, China postal code 518054

- **1** (86-755) 8603 7559
- **=** (86-755) 8637 2611
- ✓ sales06@launch-china.cn
- www.launch-china.com www.chinabalustrade.com