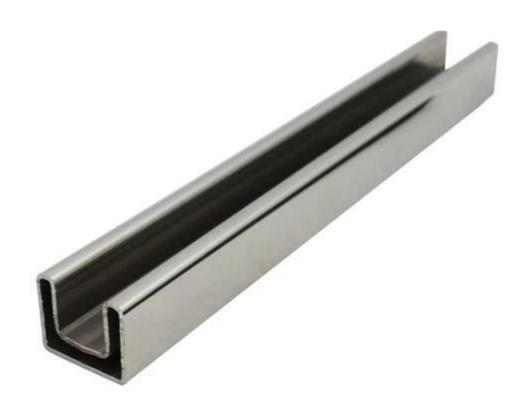

Stainless steel mini top rail is running on top of glass fencing. It can be used to stabilize the whole glass fencing.

We have 2 models of mini top rail optional, round shape and square shape. Square top rail 25\*20mm, groove 14\*14mm, 5.8 meter per length.