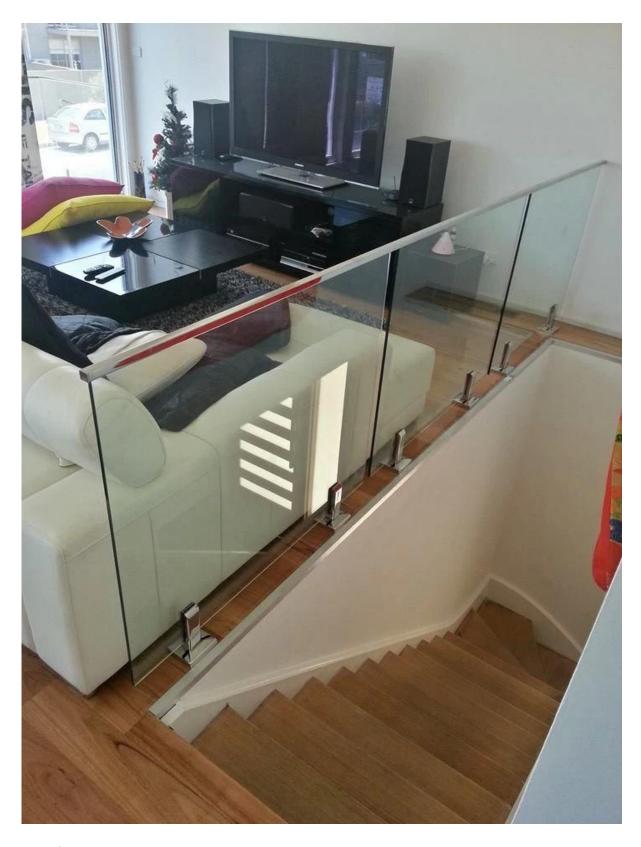

Stainless steel mini top rail is running on top of glass fencing. It can be used to stabilize the whole glass fencing.

We have 2 models of mini top rail optional, round shape and square shape. Square top rail 25\*20mm, groove 14\*14mm, 5.8 meter per length.

Products details









Project photos





Certification







## Shenzhen Launch Co.,Ltd





www.launch-china.cn





Need a quote or any questions, please leave a message. Or contact me as below info. will get back to you ASAP! 深圳市朗驰商贸有限公司SHENZHEN LAUNCH CO., LTD. 钥驰国际有限公司AUNCH INTERNATIONAL LIMITED. 季敏 Merlin Ji

Senior Sales Representative

**(**86) 189 6294 5180

## 深圳市南山区南山大道1092号亿利达大厦B区3栋5003

Room 5003, Building 3, Yilida Building, No. 1092 Nanshan Road, Nanshan District, Shenzhen, China postal code 518054

- **1** (86-755) 8603 7559
- **=** (86-755) 8637 2611
- ✓ sales06@launch-china.cn
- www.launch-china.com www.chinabalustrade.com