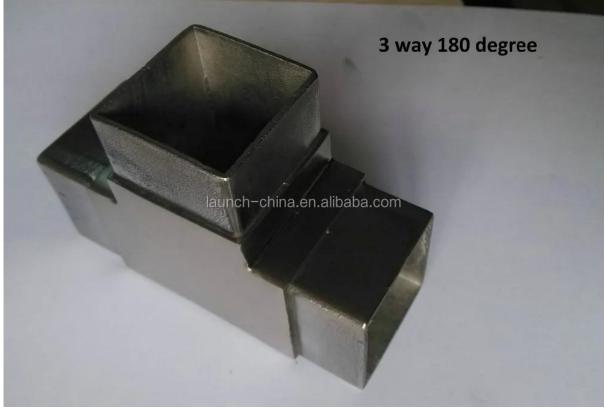

2. Model No.S402 stainless steel 3 way 180 degree connector

3. Model No.S403 stainless steel 3 way 90 degree connector

4. Model No.S404 stainless steel 4 way 90 degree connector

5. Model No.S405 stainless steel 4 way plain connector