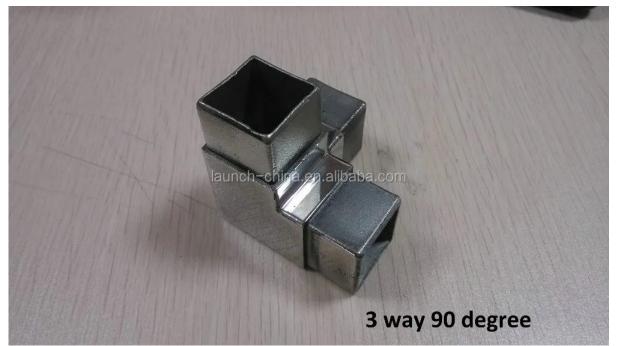

2. Model No.S402 stainless steel 3 way 180 degree connector

3. Model No.S403 stainless steel 3 way 90 degree connector

4. Model No.S404 stainless steel 4 way 90 degree connector

5. Model No.S405 stainless steel 4 way plain connector