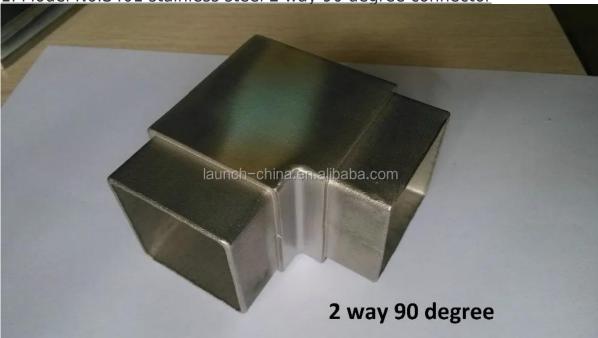

## stainless steel square tube connectors 50mm

1)Material: stainless steel 304 and 316.

2)Size: 40\*40mm, 50\*50mm for square tube;

3)Function: Connect square tubes.

1. Model No.S401 stainless steel 2 way 90 degree connector