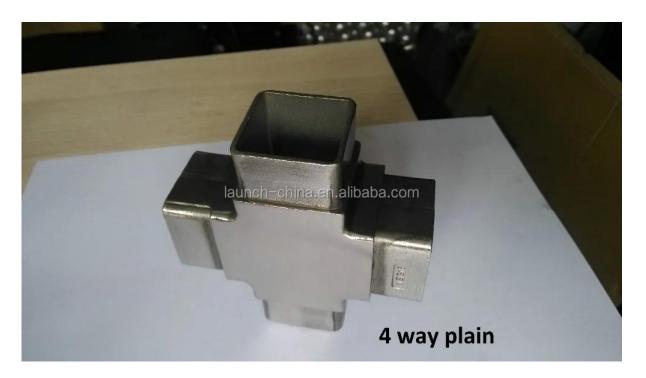

## stainless steel square tube connectors 50mm

1)Material: stainless steel 304 and 316.

2)Size: 40\*40mm, 50\*50mm for square tube;

3)Function: Connect square tubes.

1. Model No.S401 stainless steel 2 way 90 degree connector

2. Model No.S402 stainless steel 3 way 180 degree connector

3. Model No.S403 stainless steel 3 way 90 degree connector

4. Model No.S404 stainless steel 4 way 90 degree connector

5. Model No.S405 stainless steel 4 way plain connector