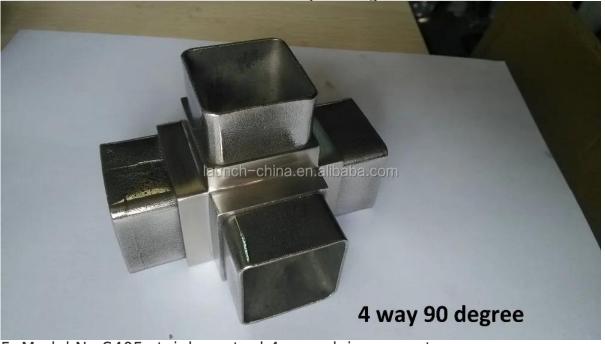

2. Model No.S402 stainless steel 3 way 180 degree connector

3. Model No.S403 stainless steel 3 way 90 degree connector

4. Model No.S404 stainless steel 4 way 90 degree connector

5. Model No.S405 stainless steel 4 way plain connector