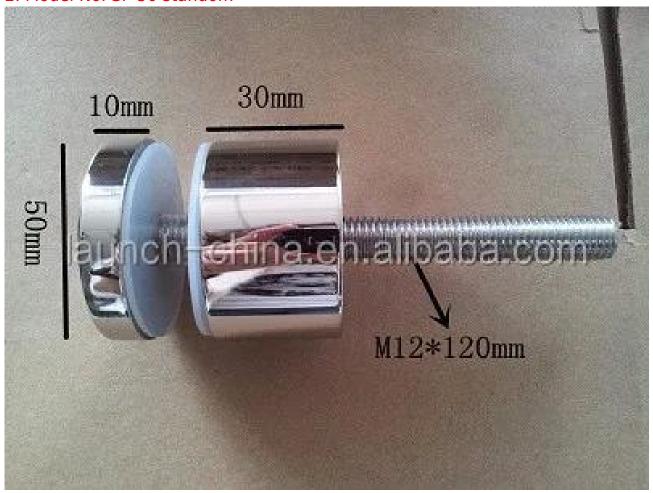

Diameter available: 20mm,25mm, 30mm, 38mm,40mm,50mm or

60mm or 100mm

Size: Lenght: custom made or custom tailored

M6 or M8 or M10 or M12 threaded bolt

General usage: to fix glass on the wall for stairs railing or balcony railing

## 1. Model No. SF-30 standoff.

Stainless steel 316 standoff Lag screw type.

2. Model No. SF-50 standoff.

3. Model No. SF-50T standoff.

Stand off wall mounts project photos:

1. Balcony stainless steel standoff glass railing design