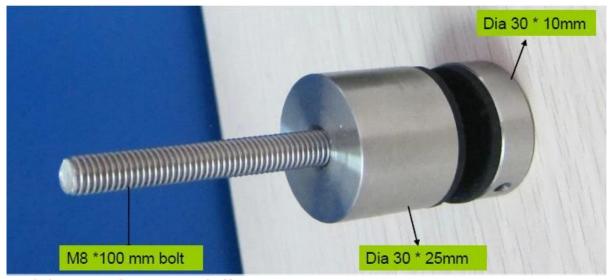

Diameter available: 20mm,25mm, 30mm, 38mm,40mm,50mm or

60mm or 100mm

Size: Lenght: custom made or custom tailored

M6 or M8 or M10 or M12 threaded bolt

General usage: to fix glass on the wall for stairs railing or balcony railing

Accessories: screws, rubber ring, alley key