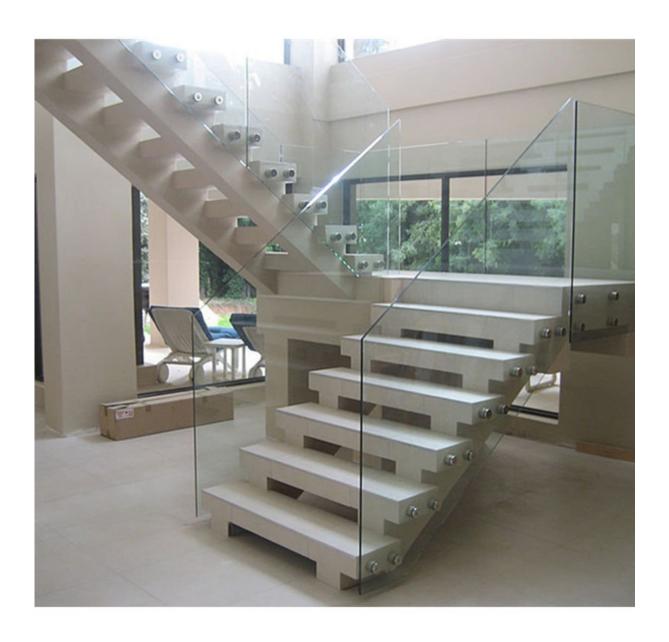

## 1. Model No. SF-30 standoff.

Stainless steel 316 standoff Lag screw type.

2. Model No. SF-50 standoff.

3. Model No. SF-50T standoff.

Stand off wall mounts project photos:

1. Balcony stainless steel standoff glass railing design