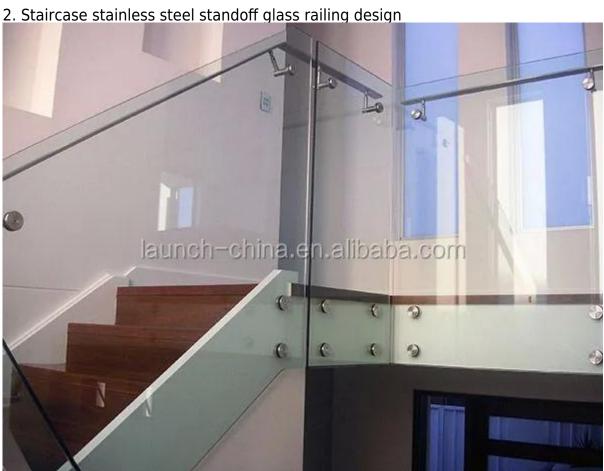

## 1. Model No. SF-30 standoff.

Stainless steel 316 standoff Lag screw type.

2. Model No. SF-50 standoff.

3. Model No. SF-50T standoff.

Stand off wall mounts project photos:

1. Balcony stainless steel standoff glass railing design