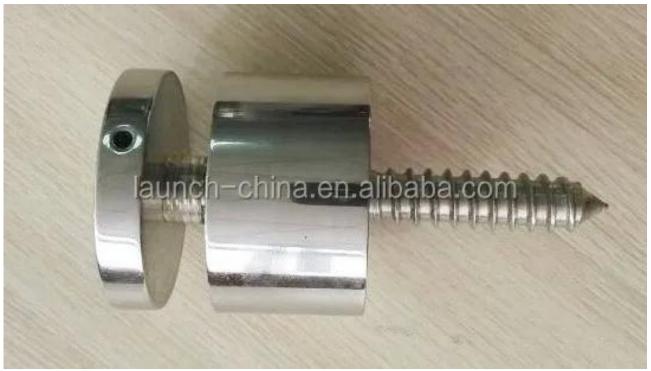

## 1. Model No. SF-30 standoff.

Stainless steel 316 standoff Lag screw type.

2. Model No. SF-50 standoff.

3. Model No. SF-50T standoff.

Stand off wall mounts project photos:

1. Balcony stainless steel standoff glass railing design