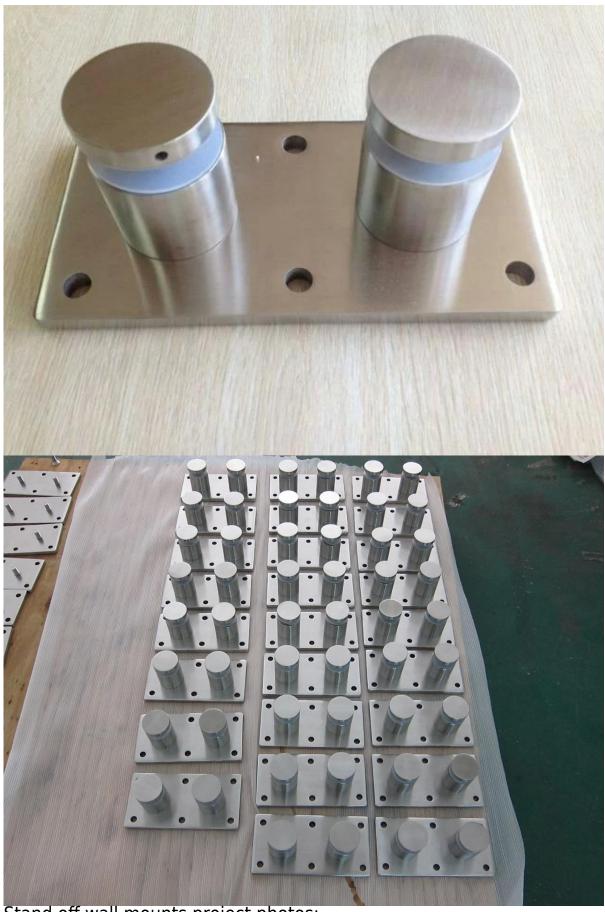

## 1. Model No. SF-30 standoff.

Stainless steel 316 standoff Lag screw type.

2. Model No. SF-50 standoff.

3. Model No. SF-50T standoff.

Stand off wall mounts project photos:

1. Balcony stainless steel standoff glass railing design