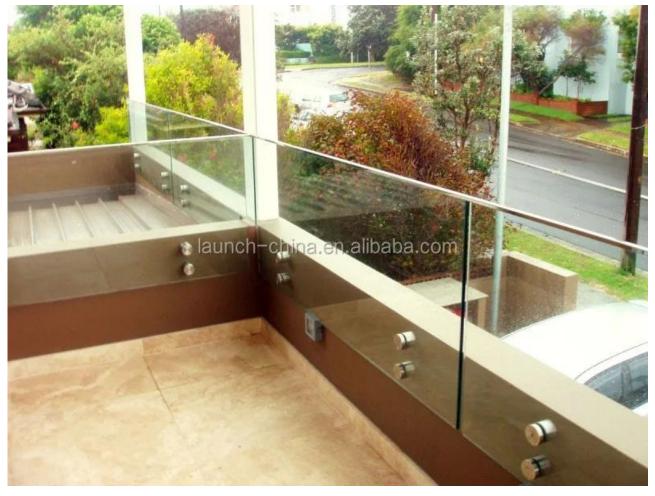

## 1. Model No. SF-30 standoff.

Stainless steel 316 standoff Lag screw type.

2. Model No. SF-50 standoff.

3. Model No. SF-50T standoff.

Stand off wall mounts project photos:

1. Balcony stainless steel standoff glass railing design