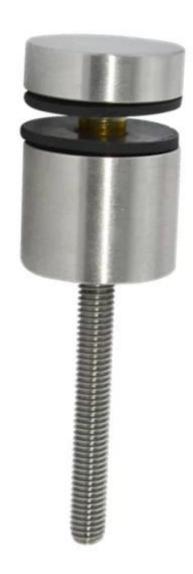

## stainless steel standoff for balcony design

model No.: SF-30

material: stainless steel 304/316 finish: satin or mirror polished

size: 30\*10mm cap, 30\*25mm body, M8\*100 bolt, silicon

rubber gasket included

SF-30

model No.: SF-50

material: stainless steel 304/316 finish: satin or mirror polished

size: 50\*10mm cap, 50\*30mm body, M12\*120 bolt, silicon