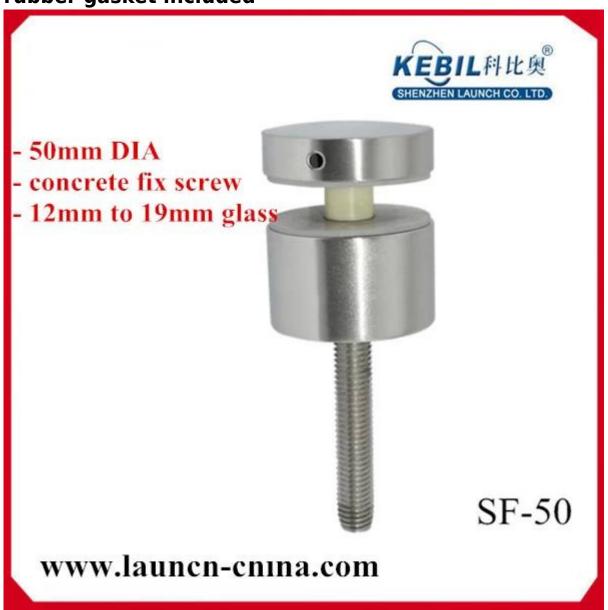

SF-30

model No.: SF-50

material: stainless steel 304/316 finish: satin or mirror polished

size: 50\*10mm cap, 50\*30mm body, M12\*120 bolt, silicon

## rubber gasket included

model NO.: **SF-50T** 

material: stainless steel 304/316 finish: satin or mirror polished

size: 50\*10mm cap, 50\*30 mm body, silicon rubber gasket

included

mounting plate size: 200\*100\*10mm