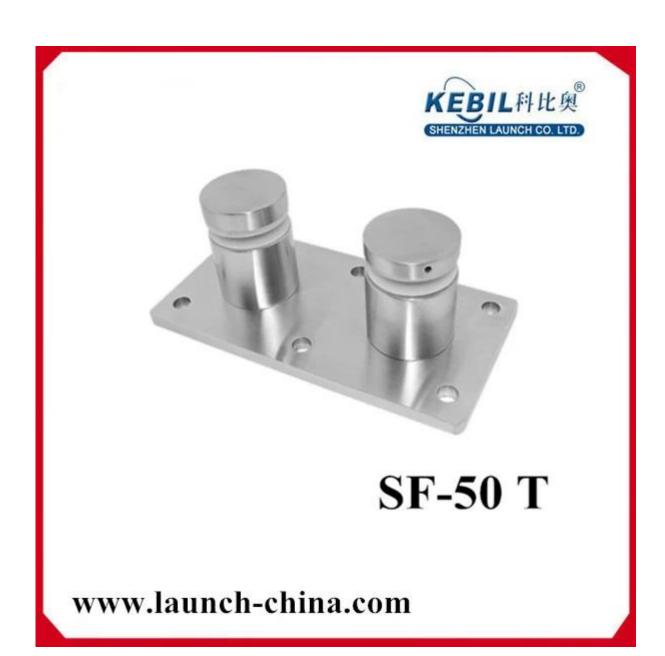

## rubber gasket included

model NO.: **SF-50T** 

material: stainless steel 304/316 finish: satin or mirror polished

size: 50\*10mm cap, 50\*30 mm body, silicon rubber gasket

included

mounting plate size: 200\*100\*10mm