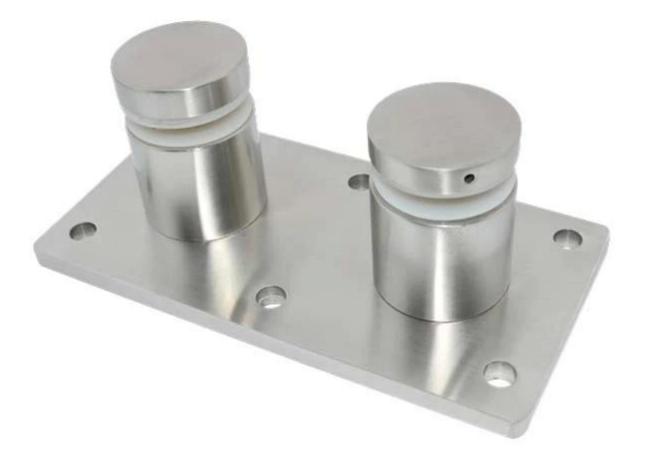

## **<u>1. 2" stainless steel standoff specifications :</u>**

- Material: Stainless steel 316
- Finish: Brushed or Mirror polished
- For glass thickness: 6-19mm thickness
- Solid, high quality, rubber gasket included
- Model No.SF-50: 50\*12mm cap , 50\*30mm body , M12\*120 bolt, mount to concrete / M12\*72 bolt, mount to wood .

## balcony railing project :

<u>3. Model No. AF-50T multi mount standoffs</u> , please refer to : javascript:void(0);/\*1484731623123\*/

If you need the price details please send email to below address: Email: sales05@launch-china.cn .