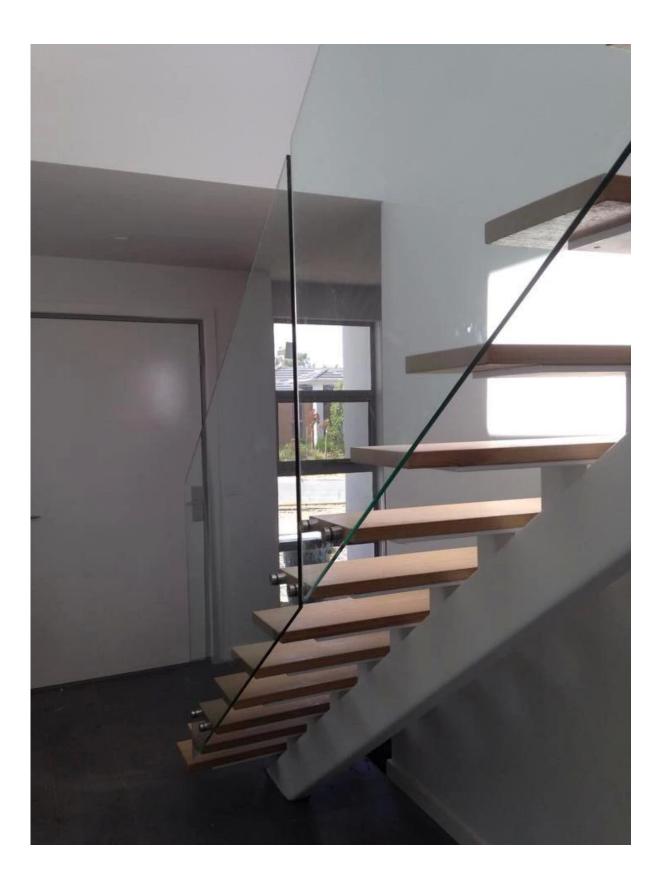

## 2" stainless steel standoff for frameless glass staircase glass balcony railing

## **<u>1. 2" stainless steel standoff specifications :</u>**

- Material: Stainless steel 316
- Finish: Brushed or Mirror polished
- For glass thickness: 6-19mm thickness
- Solid, high quality, rubber gasket included
- Model No.SF-50: 50\*12mm cap , 50\*30mm body , M12\*120 bolt, mount to concrete / M12\*72 bolt, mount to wood .











2. 2" stainless steel standoff in frameless glass staircase glass

## balcony railing project :







<u>3. Model No. AF-50T multi mount standoffs</u> , please refer to : javascript:void(0);/\*1484731623123\*/





If you need the price details please send email to below address: Email: sales05@launch-china.cn .