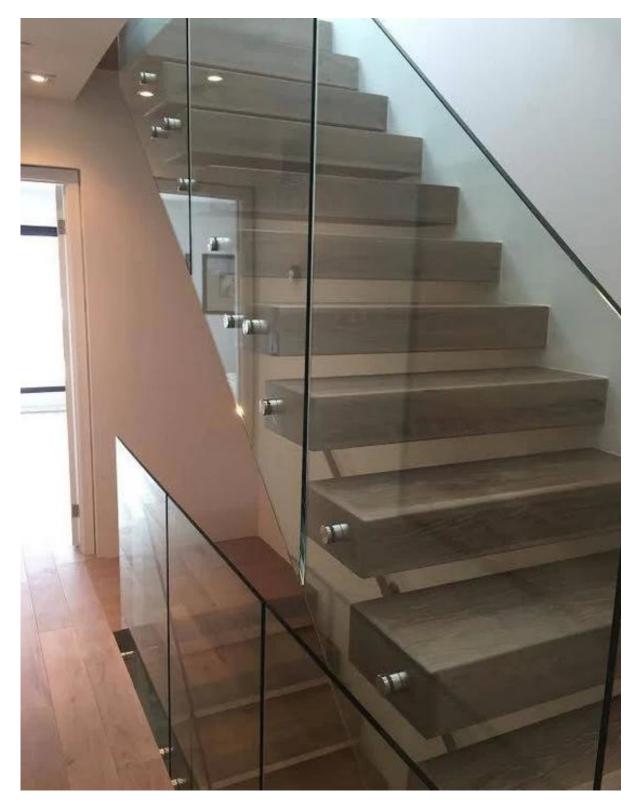

2. 2" stainless steel standoff in frameless glass staircase glass

## balcony railing project :

<u>3. Model No. AF-50T multi mount standoffs</u> , please refer to : javascript:void(0);/\*1484731623123\*/

If you need the price details please send email to below address: Email: sales05@launch-china.cn .