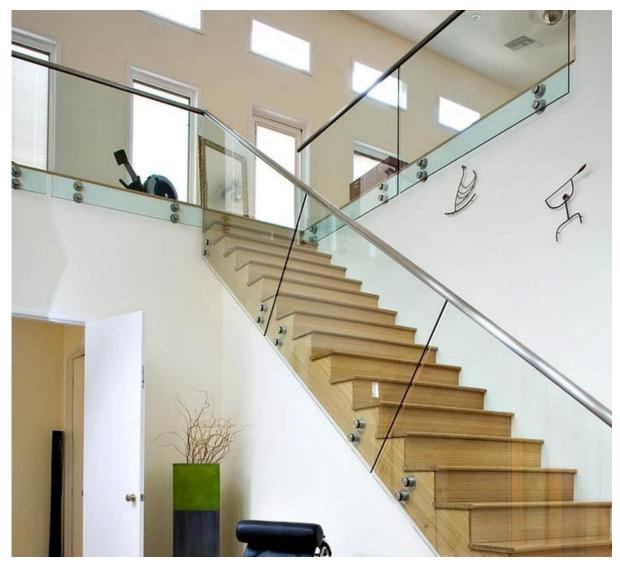

## 2" stainless steel standoff for frameless glass staircase glass balcony railing

## **<u>1. 2" stainless steel standoff specifications :</u>**

- Material: Stainless steel 316
- Finish: Brushed or Mirror polished
- For glass thickness: 6-19mm thickness
- Solid, high quality, rubber gasket included
- Model No.SF-50: 50\*12mm cap , 50\*30mm body , M12\*120 bolt, mount to concrete / M12\*72 bolt, mount to wood .











2. 2" stainless steel standoff in frameless glass staircase glass

## balcony railing project :







<u>3. Model No. AF-50T multi mount standoffs</u> , please refer to : javascript:void(0);/\*1484731623123\*/





If you need the price details please send email to below address: Email: sales05@launch-china.cn .